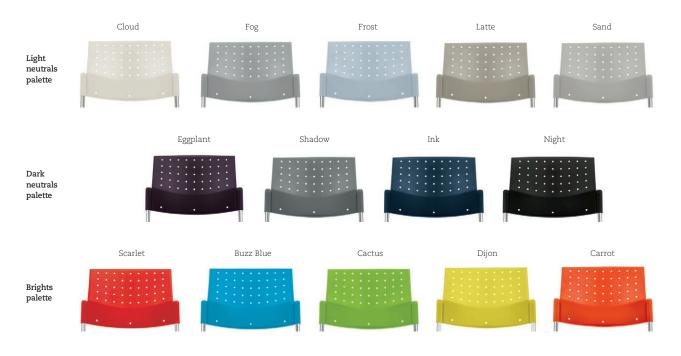

eries



Duet Beam series



Beam Seating is available with Vion, Popcorn, Duet, Sidero and Sonic. Choose from one-piece polypropylene, mesh back and fully upholstered models. For a refined look, a shared Polished Aluminum arm option can be placed between seats or at the end of a run. Beam Seating is offered with power options, side tables and other accessories.

### Lasting performance

Sidero Beam series



Beam Seating is engineered to exceed industry standards for long-term performance. Heavy duty T-shaped legs feature anti-scuff tips and trims for easy maintenance. Backed by Global's Lifetime Warranty, Beam Seating is tested to an active weight capacity of 300 lbs. per seat and built to withstand demanding environments.

# It's in the details

### Shell colors (Duet, Popcorn, Sonic)



### Options



Universal Polished Aluminum arm



Undermounted power and USB monument



Bolt down kit affixes Beam unit to the floor

### Tables



Radiused corner table top



Square corner table top



Square table between seating



Square end table



Coffee table tops are available in a variety of Global laminates and finishes.

# Typicals



POP501



POP502



POP503



POP504



POP505



POP506



Popcorn Beam series shown above. Also available in Sidero, Sonic, Duet and Vion Beam series.





U.S.A. Global Furniture Group 17 West Stow Road P.O. Box 562 Marlton New Jersey U.S.A. 08053 Tel (856) 596-3390 (800) 220-1900 Fax (856) 596-5684

Please visit globalfurnituregroup.com for additional product information including environmental certifications. Cover: Popcorn seating shown