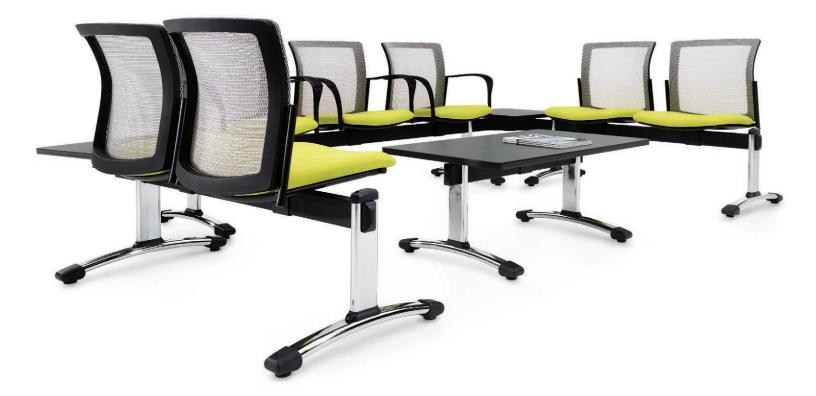

### One beam, five different styles

Popcorn Beam series

Duet Beam series

Beam Seating is available with Vion, Popcorn, Duet, Sidero and Sonic. Choose from one-piece polypropylene, mesh back and fully upholstered models. For a refined look, a shared Polished Aluminum arm option can be placed between seats or at the end of a run. Beam Seating is offered with power options, side tables and other accessories.

### Options

Universal Polished Aluminum arm

Undermounted power and USB monument

Bolt down kit affixes Beam unit to the floor

### Tables

Radiused corner table top

Square corner table top

Square table between seating

Square end table

Coffee table tops are available in a variety of Global laminates and finishes.