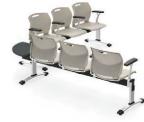

### One beam, five different styles

Popcorn Beam series

Duet Beam series

Beam Seating is available with Vion, Popcorn, Duet, Sidero and Sonic. Choose from one-piece polypropylene, mesh back and fully upholstered models. For a refined look, a shared Polished Aluminum arm option can be placed between seats or at the end of a run. Beam Seating is offered with power options, side tables and other accessories.