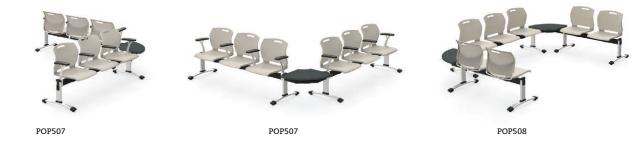

# Typicals

POP501

POP502

POP503

POP504

POP505

POP506

Popcorn Beam series shown above. Also available in Sidero, Sonic, Duet and Vion Beam series.