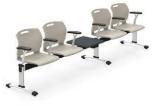

### One beam, five different styles

Popcorn Beam series

Duet Beam series

Beam Seating is available with Vion, Popcorn, Duet, Sidero and Sonic. Choose from one-piece polypropylene, mesh back and fully upholstered models. For a refined look, a shared Polished Aluminum arm option can be placed between seats or at the end of a run. Beam Seating is offered with power options, side tables and other accessories.