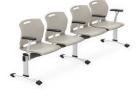

# Maximize your space

Vion Beam series

A truly flexible solution for waiting rooms and reception areas. Beam Seating divides spaces, creates separate seating pods for specific user groups and controls traffic flow. Seating units easily attach to a universal beam base. Available in two, three and four person lengths, beam units can be positioned tightly along a wall in a straight run or expanded for L or U configurations.

### One beam, five different styles

Popcorn Beam series

Duet Beam series

Beam Seating is available with Vion, Popcorn, Duet, Sidero and Sonic. Choose from one-piece polypropylene, mesh back and fully upholstered models. For a refined look, a shared Polished Aluminum arm option can be placed between seats or at the end of a run. Beam Seating is offered with power options, side tables and other accessories.