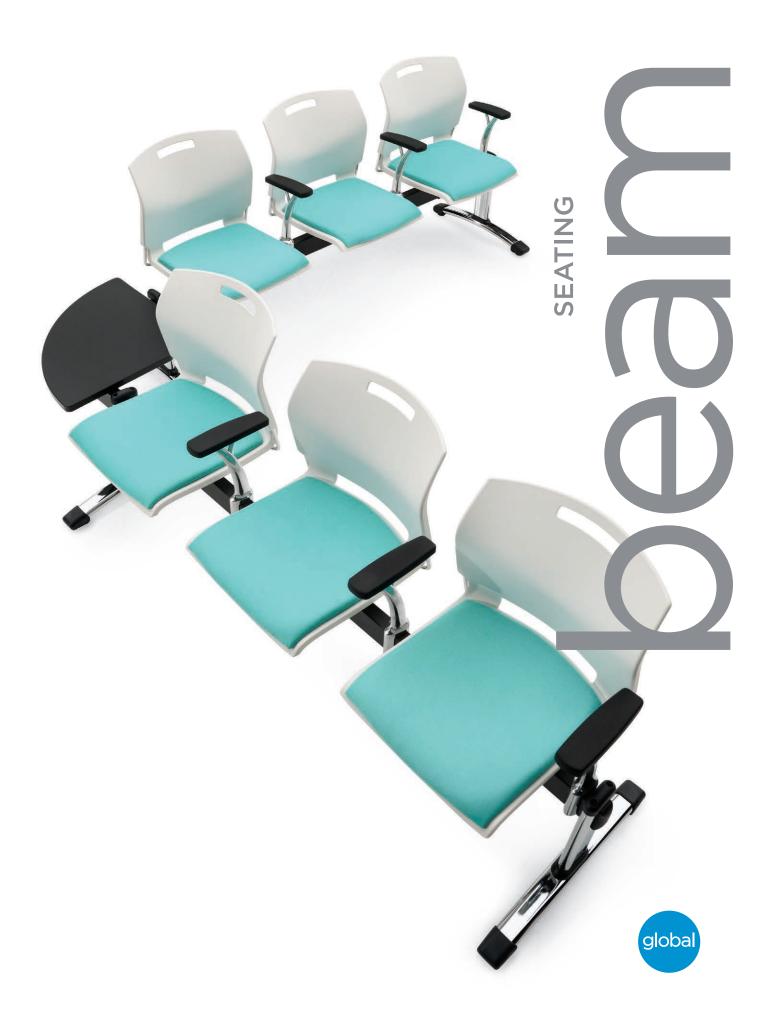

# Maximize your space

Vion Beam series

A truly flexible solution for waiting rooms and reception areas. Beam Seating divides spaces, creates separate seating pods for specific user groups and controls traffic flow. Seating units easily attach to a universal beam base. Available in two, three and four person lengths, beam units can be positioned tightly along a wall in a straight run or expanded for L or U configurations.

### One beam, five different styles

Popcorn Beam series

Duet Beam series

Beam Seating is available with Vion, Popcorn, Duet, Sidero and Sonic. Choose from one-piece polypropylene, mesh back and fully upholstered models. For a refined look, a shared Polished Aluminum arm option can be placed between seats or at the end of a run. Beam Seating is offered with power options, side tables and other accessories.

### Lasting performance

Sidero Beam series

Beam Seating is engineered to exceed industry standards for long-term performance. Heavy duty T-shaped legs feature anti-scuff tips and trims for easy maintenance. Backed by Global's Lifetime Warranty, Beam Seating is tested to an active weight capacity of 300 lbs. per seat and built to withstand demanding environments.