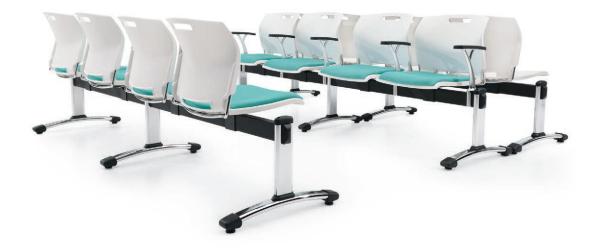

# Maximize your space

Vion Beam series

A truly flexible solution for waiting rooms and reception areas. Beam Seating divides spaces, creates separate seating pods for specific user groups and controls traffic flow. Seating units easily attach to a universal beam base. Available in two, three and four person lengths, beam units can be positioned tightly along a wall in a straight run or expanded for L or U configurations.

### One beam, five different styles

Popcorn Beam series

Duet Beam series

Beam Seating is available with Vion, Popcorn, Duet, Sidero and Sonic. Choose from one-piece polypropylene, mesh back and fully upholstered models. For a refined look, a shared Polished Aluminum arm option can be placed between seats or at the end of a run. Beam Seating is offered with power options, side tables and other accessories.