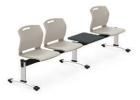

# Maximize your space

Vion Beam series

A truly flexible solution for waiting rooms and reception areas. Beam Seating divides spaces, creates separate seating pods for specific user groups and controls traffic flow. Seating units easily attach to a universal beam base. Available in two, three and four person lengths, beam units can be positioned tightly along a wall in a straight run or expanded for L or U configurations.