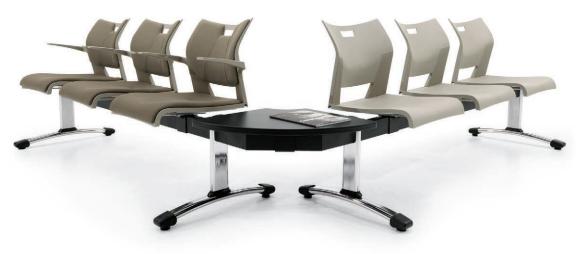

### One beam, five different styles

Popcorn Beam series

Duet Beam series

Beam Seating is available with Vion, Popcorn, Duet, Sidero and Sonic. Choose from one-piece polypropylene, mesh back and fully upholstered models. For a refined look, a shared Polished Aluminum arm option can be placed between seats or at the end of a run. Beam Seating is offered with power options, side tables and other accessories.

### Tables

Radiused corner table top

Square corner table top

Square table between seating

Square end table

Coffee table tops are available in a variety of Global laminates and finishes.