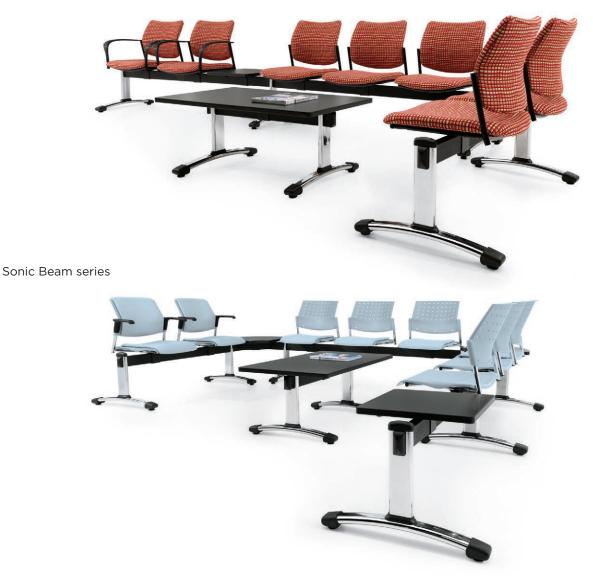

### One beam, five different styles

Popcorn Beam series

Duet Beam series

Beam Seating is available with Vion, Popcorn, Duet, Sidero and Sonic. Choose from one-piece polypropylene, mesh back and fully upholstered models. For a refined look, a shared Polished Aluminum arm option can be placed between seats or at the end of a run. Beam Seating is offered with power options, side tables and other accessories.