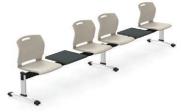

### Lasting performance

Sidero Beam series

Beam Seating is engineered to exceed industry standards for long-term performance. Heavy duty T-shaped legs feature anti-scuff tips and trims for easy maintenance. Backed by Global's Lifetime Warranty, Beam Seating is tested to an active weight capacity of 300 lbs. per seat and built to withstand demanding environments.