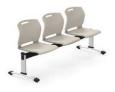

# Maximize your space

Vion Beam series

A truly flexible solution for waiting rooms and reception areas. Beam Seating divides spaces, creates separate seating pods for specific user groups and controls traffic flow. Seating units easily attach to a universal beam base. Available in two, three and four person lengths, beam units can be positioned tightly along a wall in a straight run or expanded for L or U configurations.

### Lasting performance

Sidero Beam series

Beam Seating is engineered to exceed industry standards for long-term performance. Heavy duty T-shaped legs feature anti-scuff tips and trims for easy maintenance. Backed by Global's Lifetime Warranty, Beam Seating is tested to an active weight capacity of 300 lbs. per seat and built to withstand demanding environments.