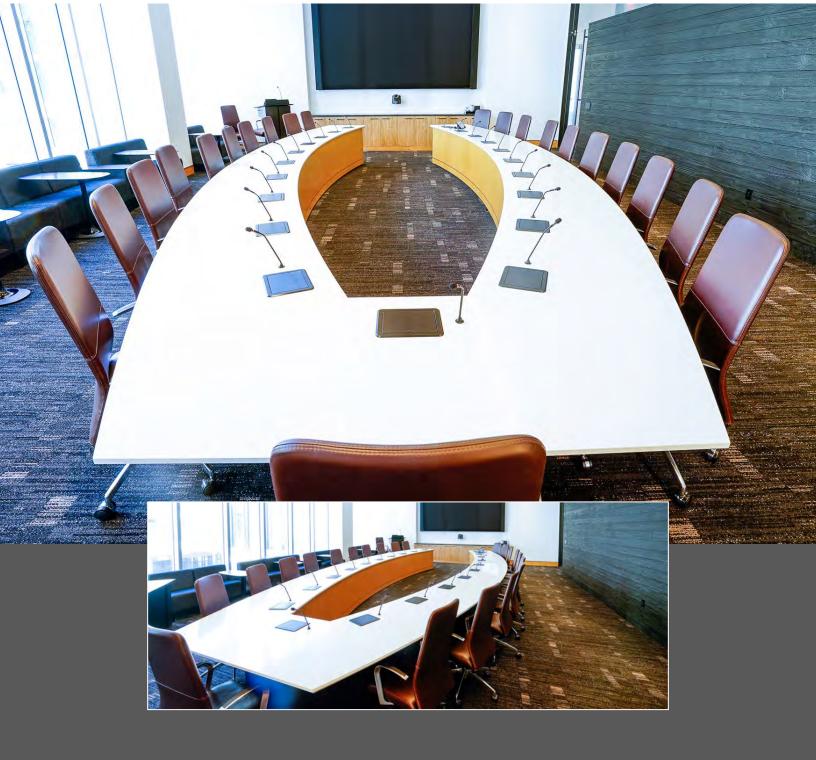

Symposia Conference tables are exquisitely beautiful and agile. The tables are offered in sinuous and angular geometric options, with wood, glass, metal, laminate and stone materials available for an unlimited collection of design versatility. The Infinity bases are specifically designed to provide luxurious leg room, multi-level wire management and elegant full length modesty panel.