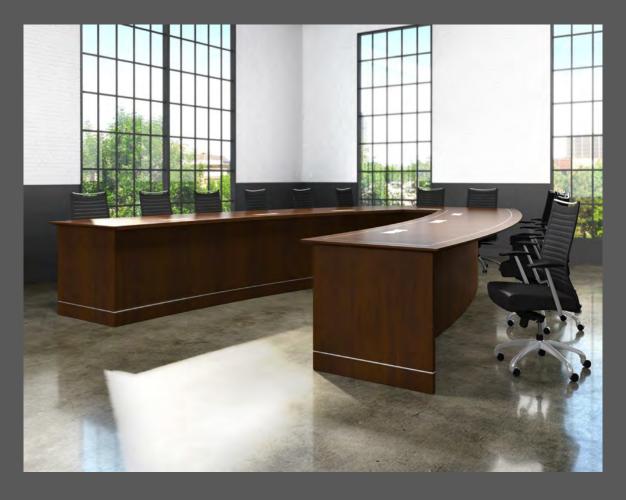

Symposia Conference tables are exquisitely beautiful and agile. The tables are offered in sinuous and angular geometric options, with wood, glass, metal, laminate and stone materials available for an unlimited collection of design versatility. The Infinity bases are specifically designed to provide luxurious leg room, multi-level wire management and elegant full length modesty panel.