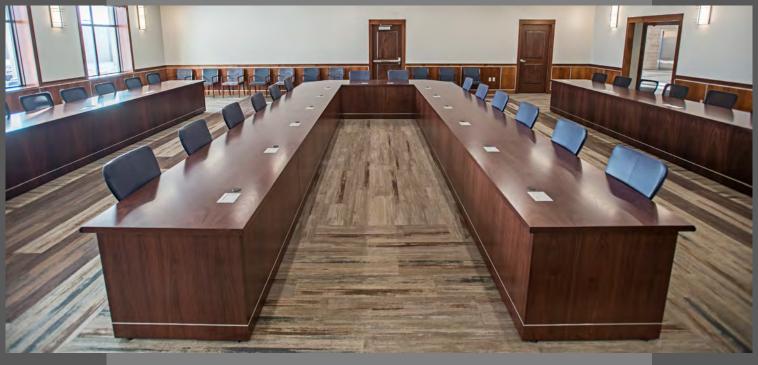

#### Premier. Iconic. Impressive.

**Symposia Presentation** tables are inspired by the ancient Greek dialogues on philosophical and political issues. The sumptuous lines and elegant curves foster conversations by turning meetings into a collective gathering at which there is free interchange of ideas and intellect. The tables are offered in wood, glass, metal, laminate and stone materials for an unlimited collection of design versatility.

Symposia Conference tables are exquisitely beautiful and agile. The tables are offered in sinuous and angular geometric options, with wood, glass, metal, laminate and stone materials available for an unlimited collection of design versatility. The Infinity bases are specifically designed to provide luxurious leg room, multi-level wire management and elegant full length modesty panel.