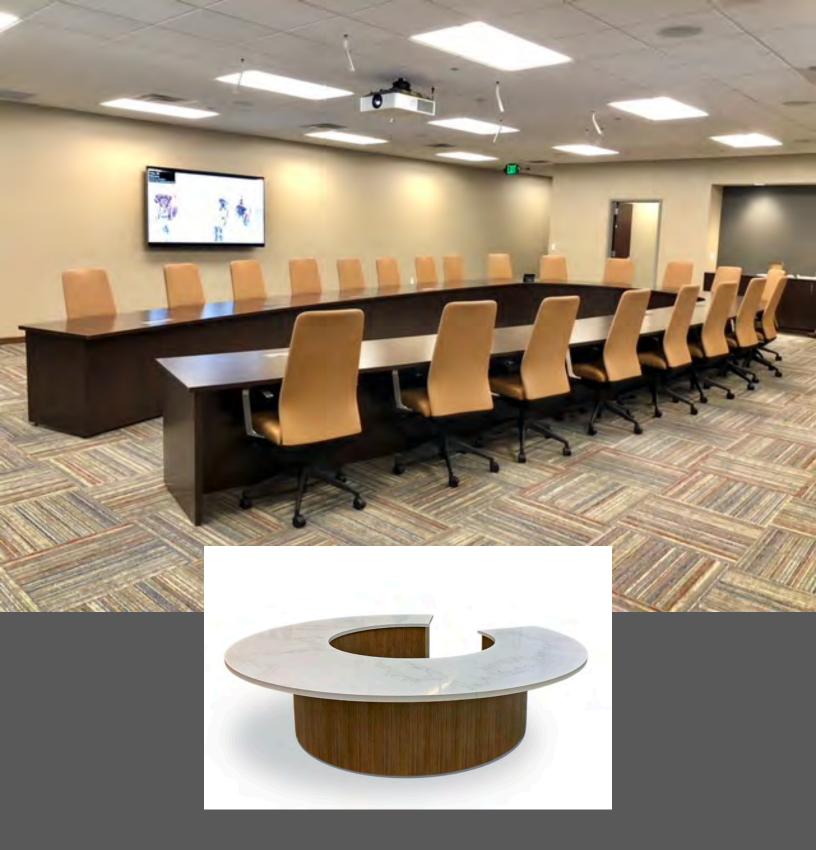

Symposia Conference tables are exquisitely beautiful and agile. The tables are offered in sinuous and angular geometric options, with wood, glass, metal, laminate and stone materials available for an unlimited collection of design versatility. The Infinity bases are specifically designed to provide luxurious leg room, multi-level wire management and elegant full length modesty panel.