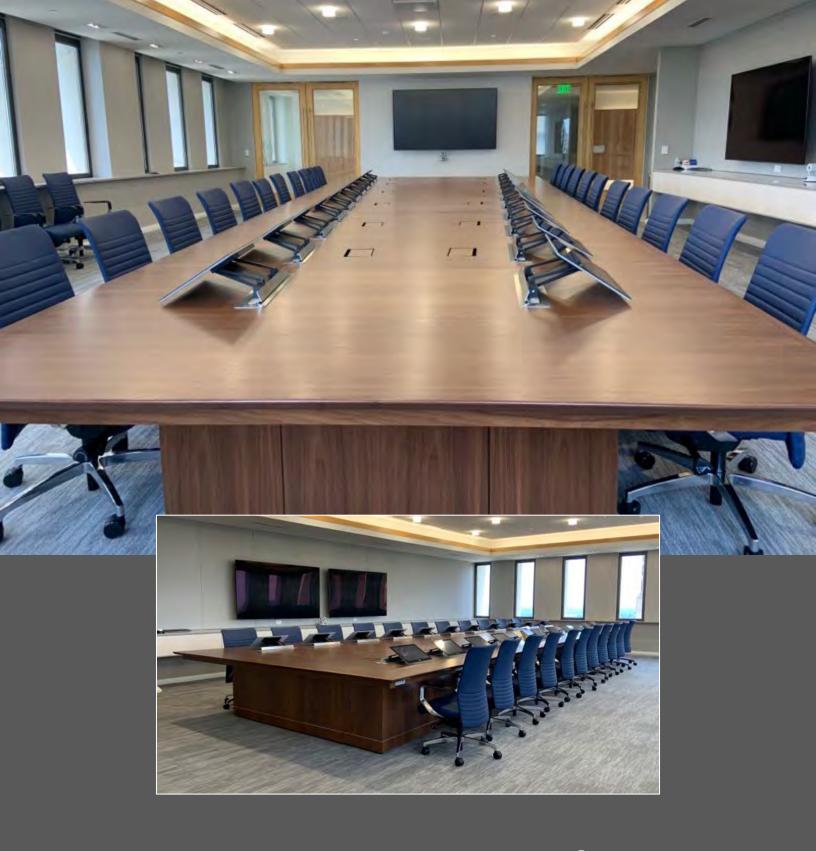

Symposia Conference tables are exquisitely beautiful and agile. The tables are offered in sinuous and angular geometric options, with wood, glass, metal, laminate and stone materials available for an unlimited collection of design versatility. The Infinity bases are specifically designed to provide luxurious leg room, multi-level wire management and elegant full length modesty panel.