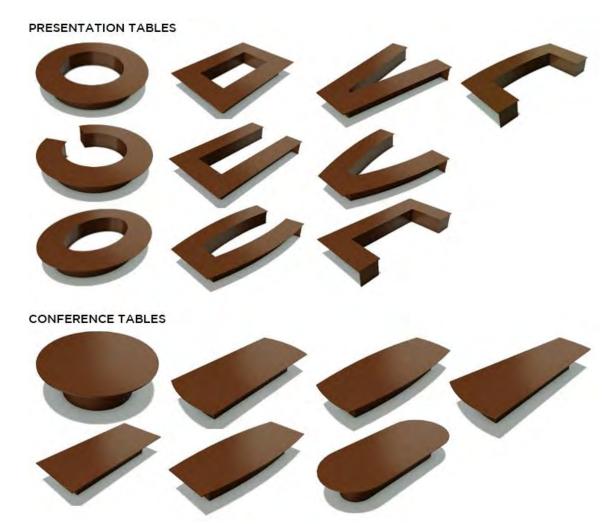

#### Premier. Iconic. Impressive.

**Symposia Presentation** tables are inspired by the ancient Greek dialogues on philosophical and political issues. The sumptuous lines and elegant curves foster conversations by turning meetings into a collective gathering at which there is free interchange of ideas and intellect. The tables are offered in wood, glass, metal, laminate and stone materials for an unlimited collection of design versatility.

Symposia Conference tables are exquisitely beautiful and agile. The tables are offered in sinuous and angular geometric options, with wood, glass, metal, laminate and stone materials available for an unlimited collection of design versatility. The Infinity bases are specifically designed to provide luxurious leg room, multi-level wire management and elegant full length modesty panel.