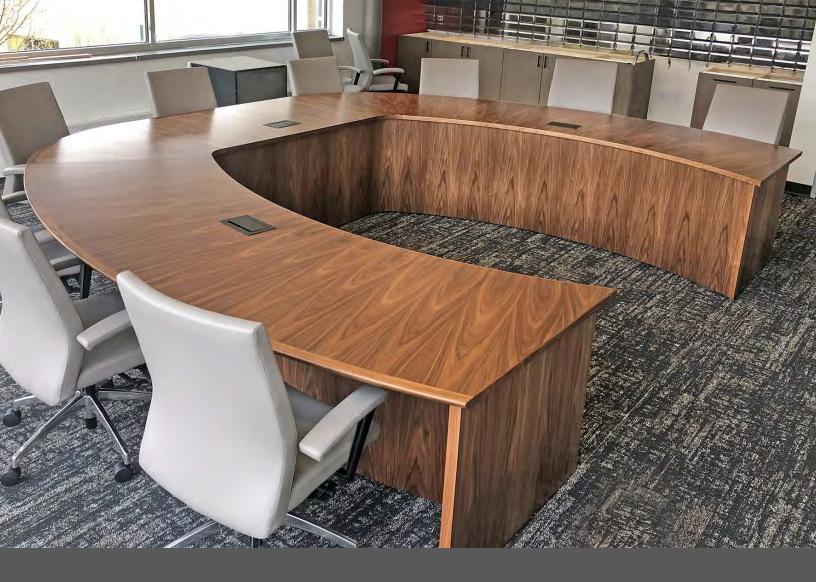

#### Premier. Iconic. Impressive.

**Symposia Presentation** tables are inspired by the ancient Greek dialogues on philosophical and political issues. The sumptuous lines and elegant curves foster conversations by turning meetings into a collective gathering at which there is free interchange of ideas and intellect. The tables are offered in wood, glass, metal, laminate and stone materials for an unlimited collection of design versatility.

Y/TPE/18036 WITH PREMINUM KNIFE EDGE AND R/PV5/07, METAL INLAY IN TOP AND SILVER PAINTED REVEAL IN BASE

XY/TPA/16836 WITH LINEAL BEVEL EDGE AND R/PV5/08 WITH INNER MONITOR MOUNTS

6845 WEDGWOOD COURT N, MAPLE GROVE, MN 55311
E: INFO@NEVERS.COM | P: 800-242-2443 | WWW.NEVERS.COM