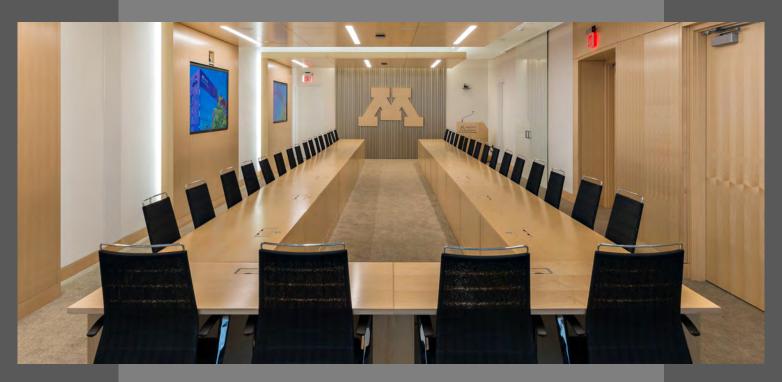

Symposia Conference tables are exquisitely beautiful and agile. The tables are offered in sinuous and angular geometric options, with wood, glass, metal, laminate and stone materials available for an unlimited collection of design versatility. The Infinity bases are specifically designed to provide luxurious leg room, multi-level wire management and elegant full length modesty panel.

Y/TPE/18036 WITH PREMINUM KNIFE EDGE AND R/PV5/07, METAL INLAY IN TOP AND SILVER PAINTED REVEAL IN BASE

XY/TPA/16836 WITH LINEAL BEVEL EDGE AND R/PV5/08 WITH INNER MONITOR MOUNTS

6845 WEDGWOOD COURT N, MAPLE GROVE, MN 55311
E: INFO@NEVERS.COM | P: 800-242-2443 | WWW.NEVERS.COM