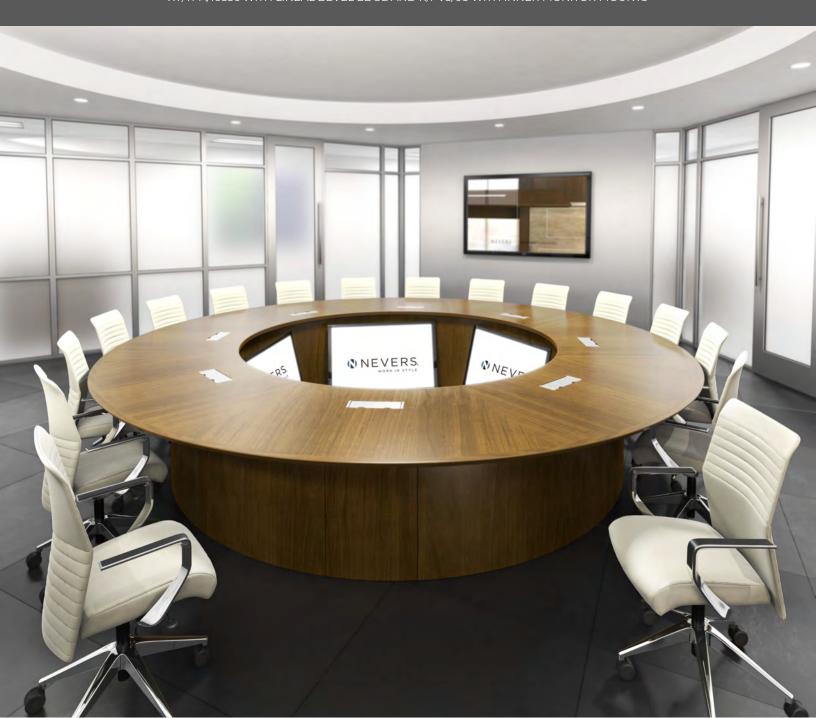

Y/TPE/18036 WITH PREMINUM KNIFE EDGE AND R/PV5/07, METAL INLAY IN TOP AND SILVER PAINTED REVEAL IN BASE

XY/TPA/16836 WITH LINEAL BEVEL EDGE AND R/PV5/08 WITH INNER MONITOR MOUNTS

6845 WEDGWOOD COURT N, MAPLE GROVE, MN 55311
E: INFO@NEVERS.COM | P: 800-242-2443 | WWW.NEVERS.COM