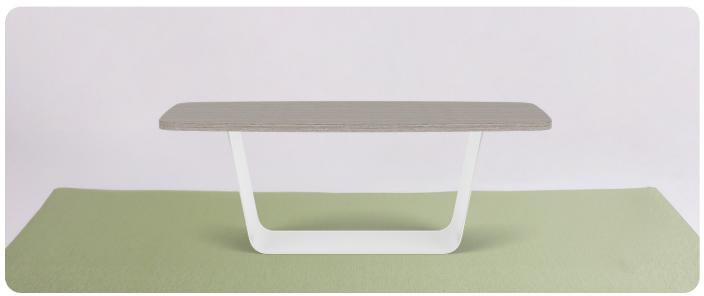

# Saturn design by Studio V

Coffee table

## **Features**

- Design: sleek & heavy duty coffee table; designed to harmonize gathering spaces
- Top: High-pressure laminate with laser-fused edge banding
- Base: powder-coated steel base with a glossy finish
- Design for the Environment (DfE): Screened to the ANSI/BIFMA e3-2019 Annex B- List of Chemicals of Concern & CA Prop 65 List
- Specify On: Spec It, CET, Project Matrix, 2020 ("CAP/GIZA") & KITS Collaborator
- Weight Capacity: 200 lb
- Quick Ship/48-hour Manufacturing: 2 tables made in 48 hours with stocked textiles where relevant
- Warranty: 12 year warranty