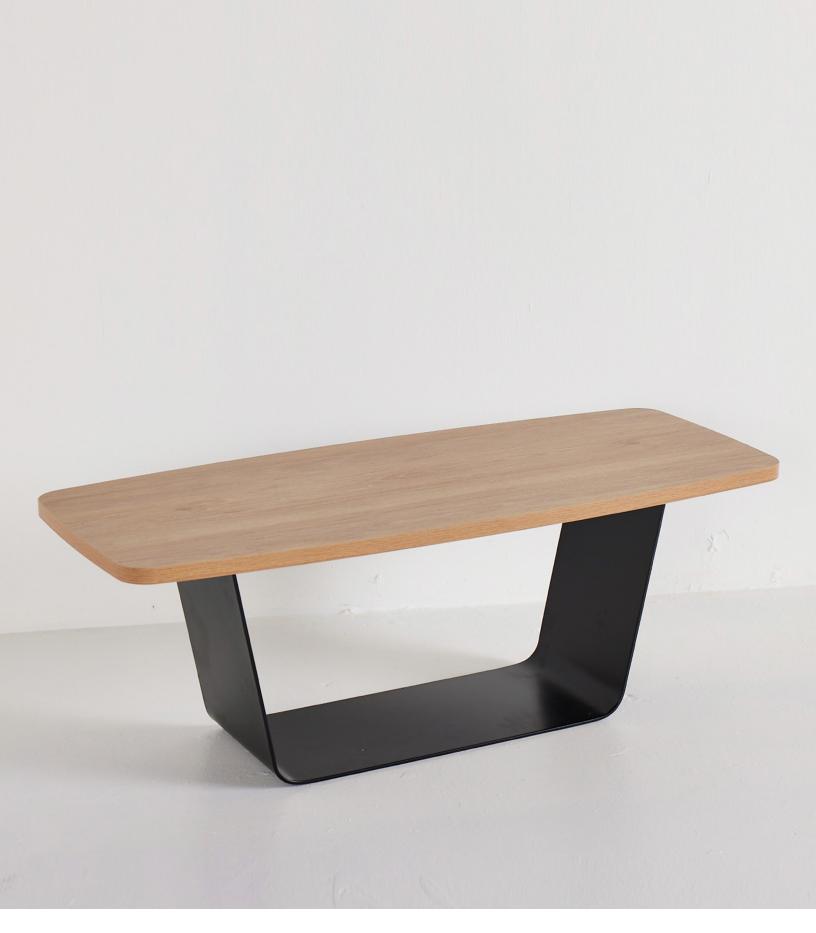

# Saturn design by Studio V

Coffee table

## **Features**

- Design: sleek & heavy duty coffee table; designed to harmonize gathering spaces
- Top: High-pressure laminate with laser-fused edge banding
- Base: powder-coated steel base with a glossy finish
- Design for the Environment (DfE): Screened to the ANSI/BIFMA e3-2019 Annex B- List of Chemicals of Concern & CA Prop 65 List
- Specify On: Spec It, CET, Project Matrix, 2020 ("CAP/GIZA") & KITS Collaborator
- Weight Capacity: 200 lb
- Quick Ship/48-hour Manufacturing: 2 tables made in 48 hours with stocked textiles where relevant
- Warranty: 12 year warranty