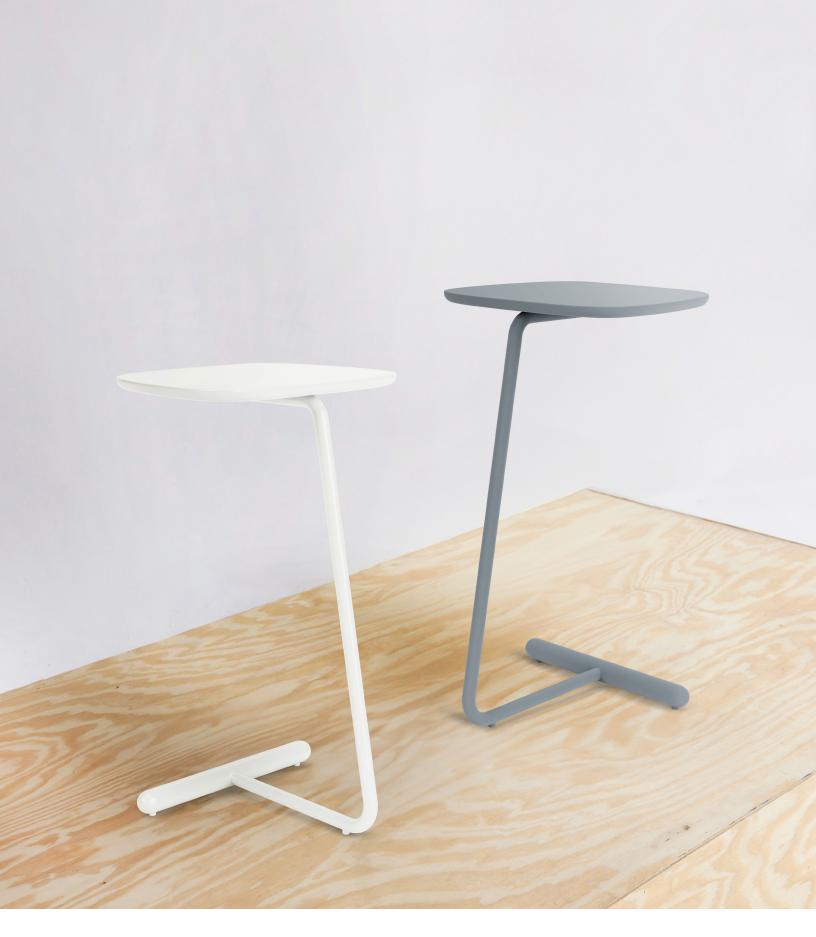

## Satellite

Laptop table

## **Features**

- Design: sleek & compact pull-up laptop table; designed to accommodate a variety of uses
- Top: High-pressure laminate with laser-fused edge banding & an eggshell finish
- Base: powder-coated steel base with an eggshell finish
- Design for the Environment (DfE): Screened to the ANSI/BIFMA e3-2019 Annex B- List of Chemicals of Concern & CA Prop 65 List
- Specify On: Spec It, CET, Project Matrix, 2020 ("CAP/GIZA") & KITS Collaborator
- Weight Capacity: 80 lb
- Quick Ship/48-hour Manufacturing: 5 tables made in 48 hours with stocked textiles where relevant
- Warranty: 12 year warranty

## Frame Colors

White #3

Silver-grey #19