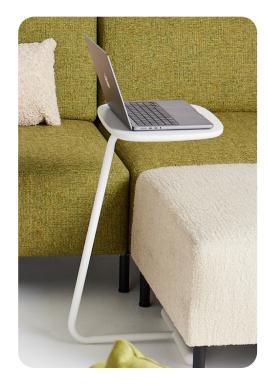

## Satellite

Laptop table

## **Features**

- Design: sleek & compact pull-up laptop table; designed to accommodate a variety of uses
- Top: High-pressure laminate with laser-fused edge banding & an eggshell finish
- Base: powder-coated steel base with an eggshell finish
- Design for the Environment (DfE): Screened to the ANSI/BIFMA e3-2019 Annex B- List of Chemicals of Concern & CA Prop 65 List
- Specify On: Spec It, CET, Project Matrix, 2020 ("CAP/GIZA") & KITS Collaborator
- Weight Capacity: 80 lb
- Quick Ship/48-hour Manufacturing: 5 tables made in 48 hours with stocked textiles where relevant
- Warranty: 12 year warranty