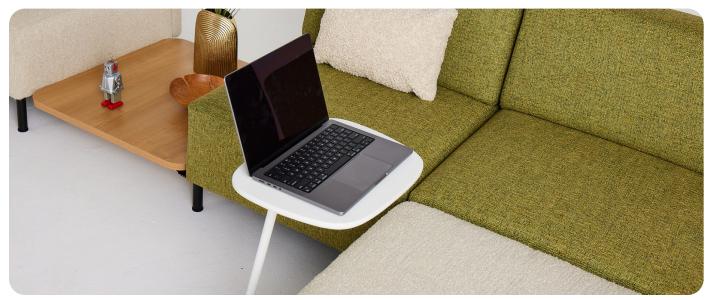

## Satellite

Laptop table

## **Features**

- Design: sleek & compact pull-up laptop table; designed to accommodate a variety of uses
- Top: High-pressure laminate with laser-fused edge banding & an eggshell finish
- Base: powder-coated steel base with an eggshell finish
- Design for the Environment (DfE): Screened to the ANSI/BIFMA e3-2019 Annex B- List of Chemicals of Concern & CA Prop 65 List
- Specify On: Spec It, CET, Project Matrix, 2020 ("CAP/GIZA") & KITS Collaborator
- Weight Capacity: 80 lb
- Quick Ship/48-hour Manufacturing: 5 tables made in 48 hours with stocked textiles where relevant
- Warranty: 12 year warranty