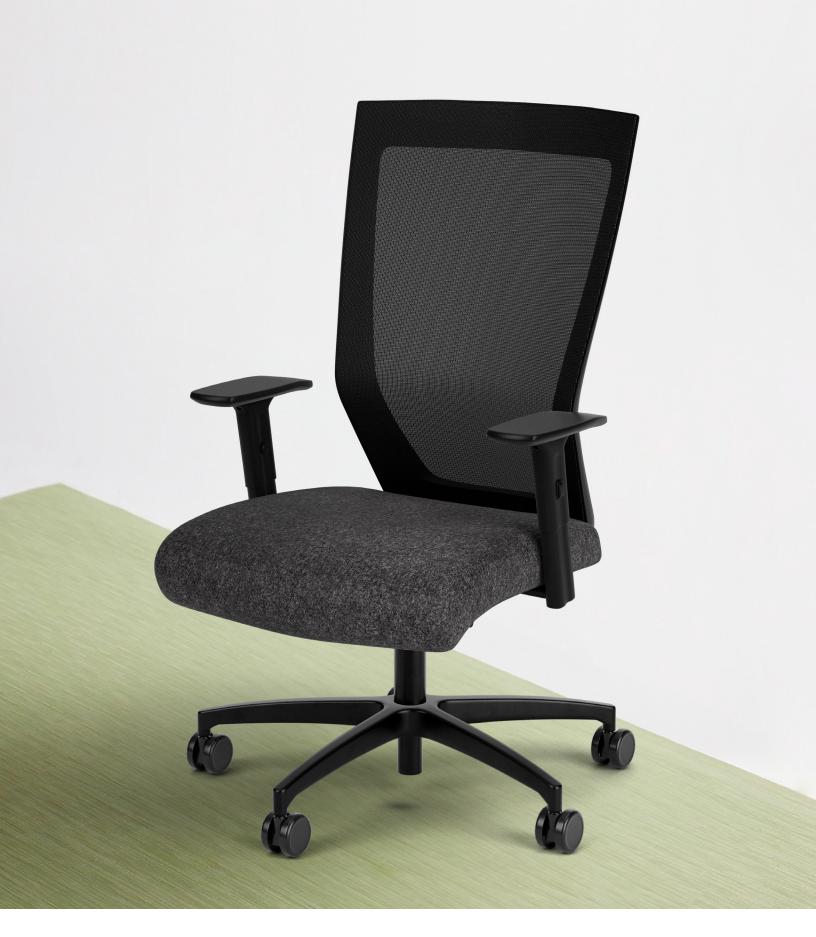

## **Features**

- Mid back chair, mid back tall stool, mid back extra tall stool, high back chair & guest chair
- Control Mechanisms: full function ergonomic synchro control mechanism with easy to use side tension adjustment
- Via Seating's comfort foam: a proprietary blend of high-density, injection-molded, closed-cell, cold-cured comfort foam
- Design for the Environment (DfE): Screened to the ANSI/BIFMA e3-2019 Annex B- List of Chemicals of Concern & CA Prop 65 List
- Sustainability: BIFMA LEVEL 2 certified & CLEAN AIR GOLD certified/certified low emitting
- Specify On: Spec It, CET, GSA (contract #GS-28F-005CA), Project Matrix, 2020 ("CAP/GIZA") & KITS Collaborator
- Weight Capacity: 300 lb
- Quick Ship/48-hour Manufacturing: 20 chairs made in 48 hours with stocked textiles where relevant
- Warranty: 12 year warranty, 5 years for mesh