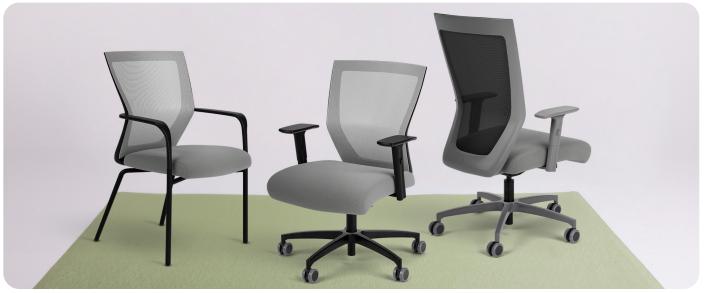

Guest chair #931

Mid back #971

High back #981

## **Features**

- Mid back chair, mid back tall stool, mid back extra tall stool, high back chair & guest chair
- Control Mechanisms: full function ergonomic synchro control mechanism with easy to use side tension adjustment
- Via Seating's comfort foam: a proprietary blend of high-density, injection-molded, closed-cell, cold-cured comfort foam
- Design for the Environment (DfE): Screened to the ANSI/BIFMA e3-2019 Annex B- List of Chemicals of Concern & CA Prop 65 List
- Sustainability: BIFMA LEVEL 2 certified & CLEAN AIR GOLD certified/certified low emitting
- Specify On: Spec It, CET, GSA (contract #GS-28F-005CA), Project Matrix, 2020 ("CAP/GIZA") & KITS Collaborator
- Weight Capacity: 300 lb
- Quick Ship/48-hour Manufacturing: 20 chairs made in 48 hours with stocked textiles where relevant
- Warranty: 12 year warranty, 5 years for mesh