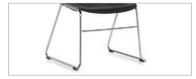

## The stacker

Seating shown in Night shell with Black SSU armcaps and Chrome frame

Plastic sled base chairs stack 5 high on the floor and 14 on the dolly Upholstered sled base chairs stack 4 high on the floor and 8 on the dolly

#### Sled options

Chairs can be ganged together using ganging clamp set