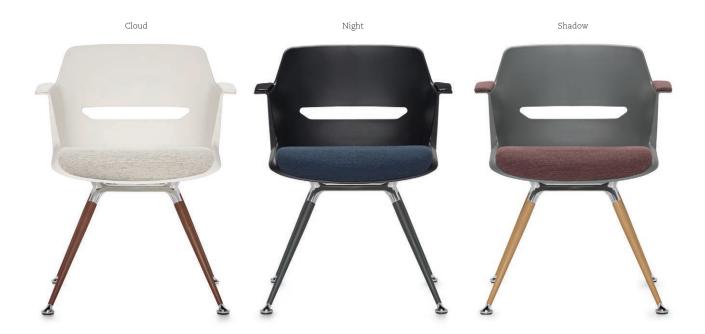

## Six leg finishes

Leg finishes

Moda is available in six leg finishes to coordinate with upholstery and interior finishings. Woodgrain textures are transfer printed for durability.