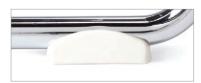

## Armcap finishes

Mix and match three shell finishes with a selection of armcap options. Choose from impact-resistant plastics in high gloss or woodgrain, or opt for durable self-skinned urethane. Upholstered armcaps match your choice of seat textile.