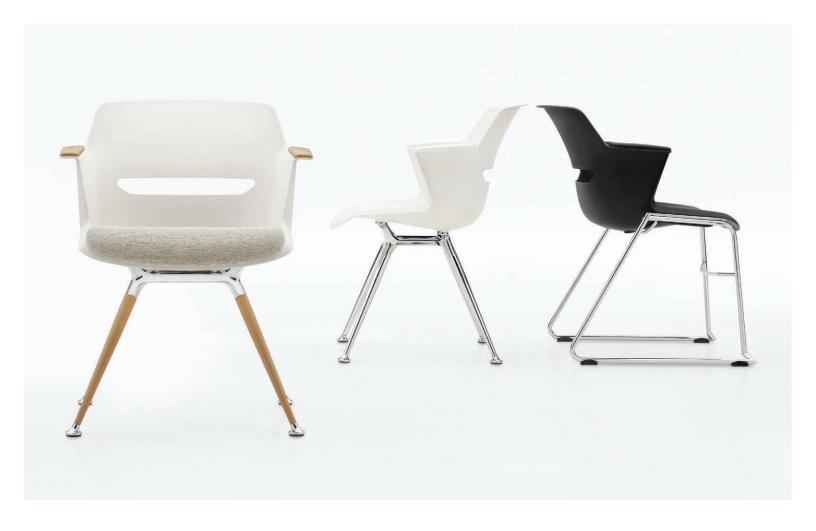

## Mix and match

## Armcap finishes

Mix and match three shell finishes with a selection of armcap options. Choose from impact-resistant plastics in high gloss or woodgrain, or opt for durable self-skinned urethane. Upholstered armcaps match your choice of seat textile.

## Six leg finishes

Leg finishes

Moda is available in six leg finishes to coordinate with upholstery and interior finishings. Woodgrain textures are transfer printed for durability.

## The stacker

Seating shown in Night shell with Black SSU armcaps and Chrome frame

Plastic sled base chairs stack 5 high on the floor and 14 on the dolly Upholstered sled base chairs stack 4 high on the floor and 8 on the dolly