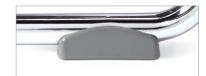

#### Glide options

Night nylon

Shadow nylon

Cloud nylon

Felt

Rubber

All glides match selected shell color