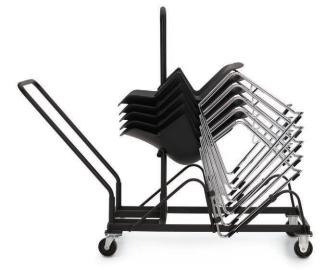

## The stacker

Seating shown in Night shell with Black SSU armcaps and Chrome frame

Plastic sled base chairs stack 5 high on the floor and 14 on the dolly Upholstered sled base chairs stack 4 high on the floor and 8 on the dolly