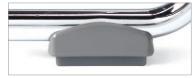

## Armcap finishes

Mix and match three shell finishes with a selection of armcap options. Choose from impact-resistant plastics in high gloss or woodgrain, or opt for durable self-skinned urethane. Upholstered armcaps match your choice of seat textile.