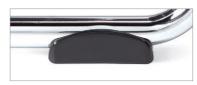

#### Glide options

Night nylon

Shadow nylon

Cloud nylon

Felt

Rubber

All glides match selected shell color