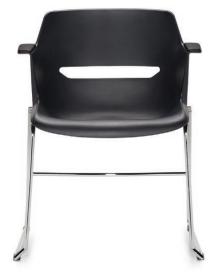

## The stacker

Seating shown in Night shell with Black SSU armcaps and Chrome frame

Plastic sled base chairs stack 5 high on the floor and 14 on the dolly Upholstered sled base chairs stack 4 high on the floor and 8 on the dolly

#### Sled options

Chairs can be ganged together using ganging clamp set