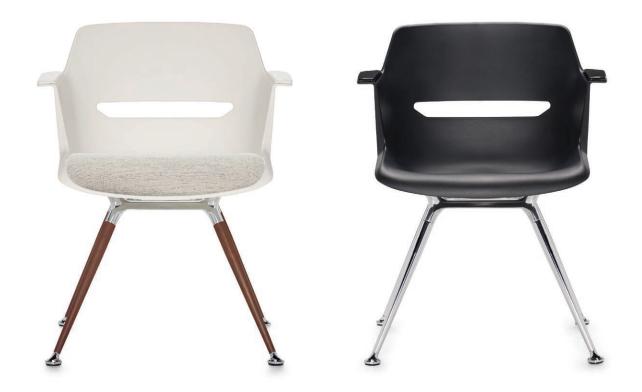

## Fashion forward

Introducing Moda™ Fashion is forward in this beautifully executed seating series designed by Sava Cvek. The Polished Aluminum frame can be specified with a mix of leg finishes, including woodgrain textures and shimmering solids.

## Mix and match

## Armcap finishes

Mix and match three shell finishes with a selection of armcap options. Choose from impact-resistant plastics in high gloss or woodgrain, or opt for durable self-skinned urethane. Upholstered armcaps match your choice of seat textile.