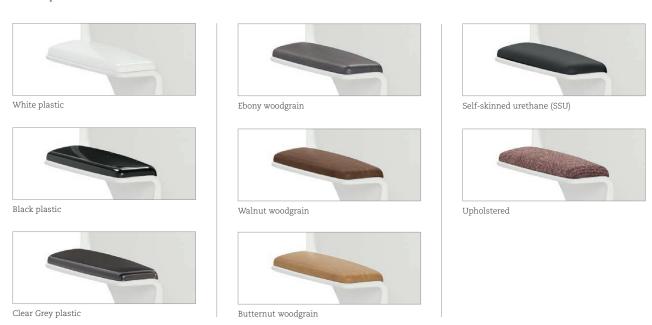

## Armcap finishes

Mix and match three shell finishes with a selection of armcap options. Choose from impact-resistant plastics in high gloss or woodgrain, or opt for durable self-skinned urethane. Upholstered armcaps match your choice of seat textile.