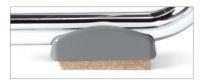

## Armcap finishes

Mix and match three shell finishes with a selection of armcap options. Choose from impact-resistant plastics in high gloss or woodgrain, or opt for durable self-skinned urethane. Upholstered armcaps match your choice of seat textile.