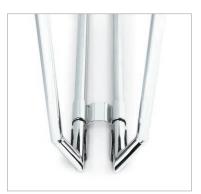

tion environments. Make it yours with a nearly endless selection of textiles.

## Mix and match



## Armcap finishes



Mix and match three shell finishes with a selection of armcap options. Choose from impact-resistant plastics in high gloss or woodgrain, or opt for durable self-skinned urethane. Upholstered armcaps match your choice of seat textile.

## Six leg finishes



Leg finishes



Moda is available in six leg finishes to coordinate with upholstery and interior finishings. Woodgrain textures are transfer printed for durability.

## The stacker



Seating shown in Night shell with Black SSU armcaps and Chrome frame



Plastic sled base chairs stack 5 high on the floor and 14 on the dolly Upholstered sled base chairs stack 4 high on the floor and 8 on the dolly

#### Sled options



Chairs can be ganged together using ganging clamp set

#### Glide options



Night nylon



Shadow nylon



Cloud nylon



Felt



Rubber



All glides match selected shell color





## $Please\ visit\ global furniture group. com\ for\ additional\ product\ information\ including\ environmental\ certifications.$

Cover: Seating shown in Cloud shell with Luum Situ, Pozzolana seat, White plastic armcaps and Walnut woodgrain leg finish. Swap table shown in Designer White.

Above: Seating shown in Shadow shell with Luum Situ, Tunnel seat, Black SSU armcaps and Aluminum base. 2gether tables shown in White Chocolate.



U.S.A. Global Furniture Group 17 West Stow Road P.O. Box 562 Marlton New Jersey U.S.A. 08053 Tel (856) 596-3390 (800) 220-1900

### Canada

Global Furniture Group
1350 Flint Rd