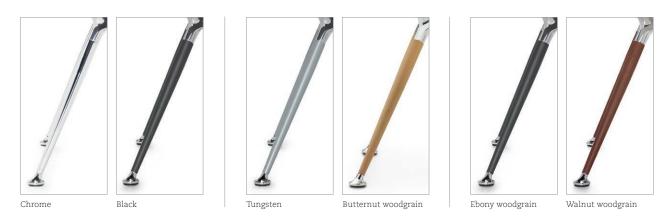

## Six leg finishes

Leg finishes

Moda is available in six leg finishes to coordinate with upholstery and interior finishings. Woodgrain textures are transfer printed for durability.