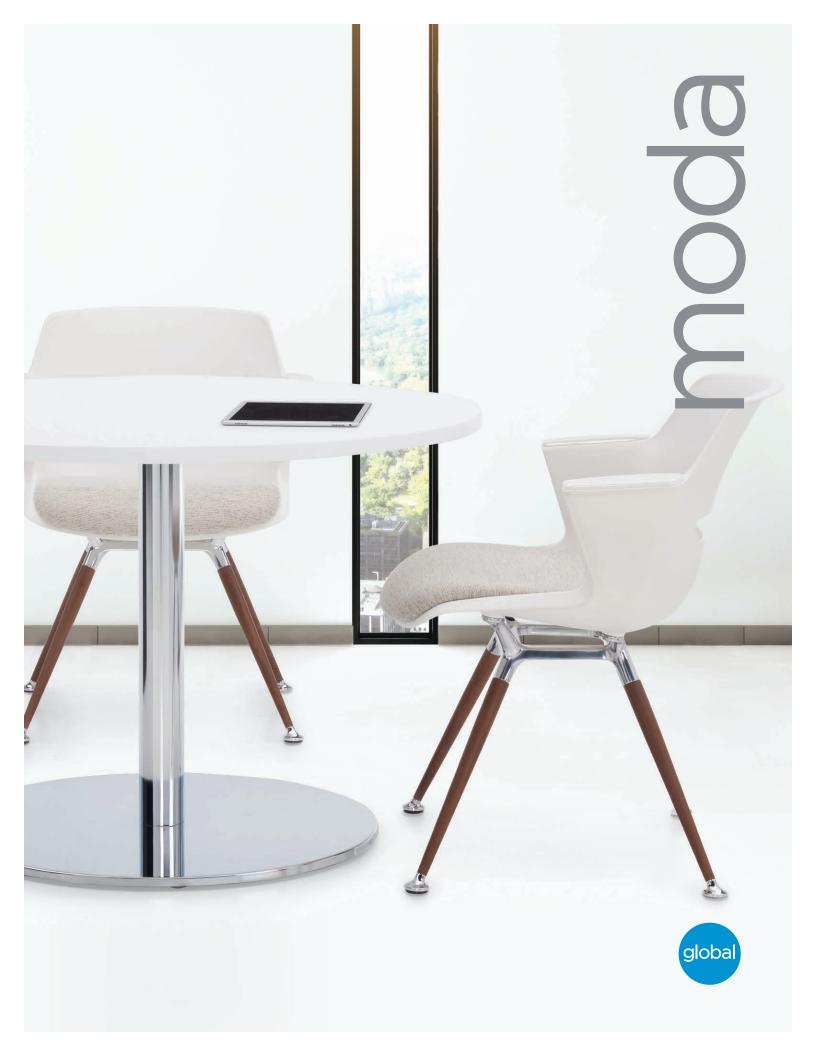

# oda seating

## Fashion forward

Introducing Moda™ Fashion is forward in this beautifully executed seating series designed by Sava Cvek. The Polished Aluminum frame can be specified with a mix of leg finishes, including woodgrain textures and shimmering solids.

# Where you meet

From casual meetings to touchdown spaces, Moda is ideal for workplace and education environments. Make it yours with a nearly endless selection of textiles.

## $Please\ visit\ global furniture group. com\ for\ additional\ product\ information\ including\ environmental\ certifications.$

Cover: Seating shown in Cloud shell with Luum Situ, Pozzolana seat, White plastic armcaps and Walnut woodgrain leg finish. Swap table shown in Designer White.