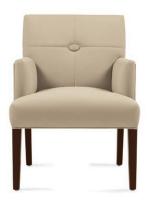

# Models

Three seat sofa with wood frame

Two seat sofa with wood frame

Lounge chair with wood frame

Ottoman with wood frame

Side chair with legs

Armchair with legs

Lux includes guest and side chairs in arm and armless configurations. Button detailing on the chair back accentuates the subtle period detailing of the transitional style.