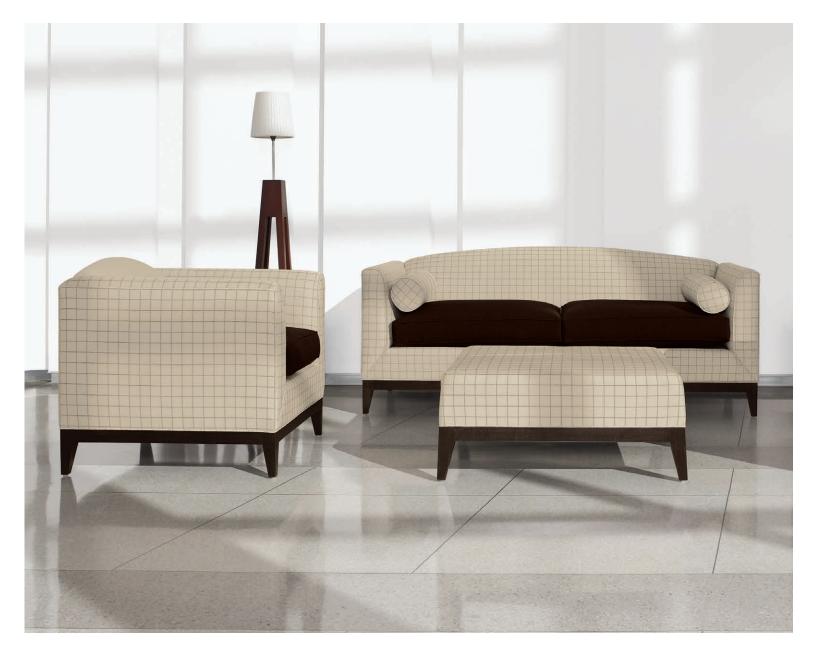

# Traditional elegance

The Lux series combines traditional elegance with contemporary proportions. Lux complements a broad range of commercial and business environments including corporate offices, home offices, reception areas and hospitality applications. Two and three seat sofas, a lounge chair, an ottoman, side chairs and armchairs make up the series. Sofas feature classic cylindrical bolsters that enhance the period influence. Solid wood frames are well crafted and available in eleven finishes.

# Models

Three seat sofa with wood frame

Two seat sofa with wood frame

Lounge chair with wood frame

Ottoman with wood frame

Side chair with legs

Armchair with legs

Lux includes guest and side chairs in arm and armless configurations. Button detailing on the chair back accentuates the subtle period detailing of the transitional style.

 $Please\ visit\ global furniture group. com\ for\ additional\ product\ information\ including\ environmental\ certifications.$ Above: Shown in Momentum Ace, Dark with Walnut frame.