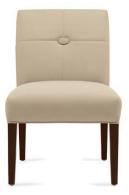

# Models

Three seat sofa with wood frame

Two seat sofa with wood frame

Lounge chair with wood frame

Ottoman with wood frame

Side chair with legs

Armchair with legs

Lux includes guest and side chairs in arm and armless configurations. Button detailing on the chair back accentuates the subtle period detailing of the transitional style.