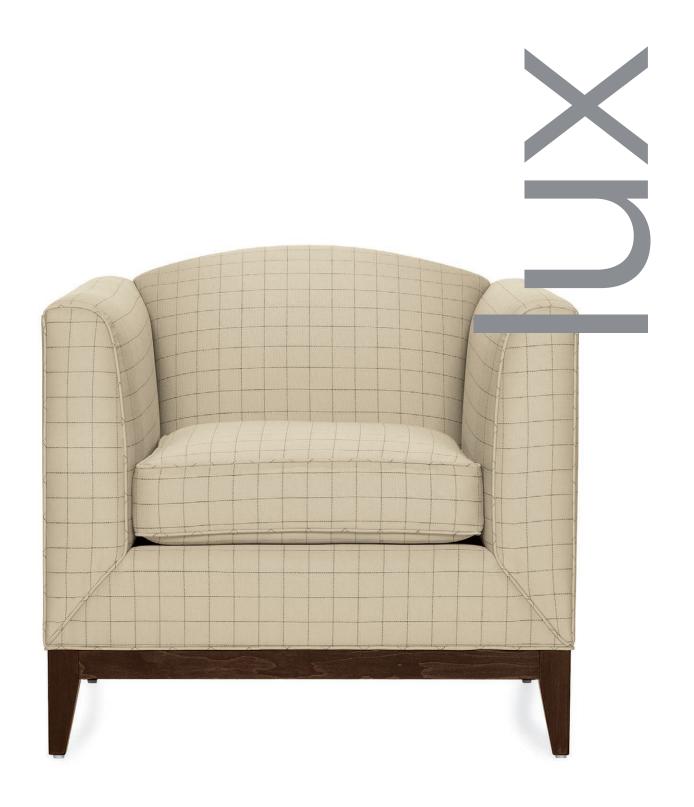

# Traditional elegance

The Lux series combines traditional elegance with contemporary proportions. Lux complements a broad range of commercial and business environments including corporate offices, home offices, reception areas and hospitality applications. Two and three seat sofas, a lounge chair, an ottoman, side chairs and armchairs make up the series. Sofas feature classic cylindrical bolsters that enhance the period influence. Solid wood frames are well crafted and available in eleven finishes.

# Models

Three seat sofa with wood frame

Two seat sofa with wood frame

Lounge chair with wood frame

Ottoman with wood frame

Side chair with legs

Armchair with legs

Lux includes guest and side chairs in arm and armless configurations. Button detailing on the chair back accentuates the subtle period detailing of the transitional style.