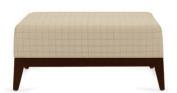

# Models

Three seat sofa with wood frame

Two seat sofa with wood frame

Lounge chair with wood frame

Ottoman with wood frame

Side chair with legs

Armchair with legs

Lux includes guest and side chairs in arm and armless configurations. Button detailing on the chair back accentuates the subtle period detailing of the transitional style.