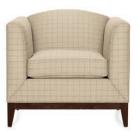

# Traditional elegance

The Lux series combines traditional elegance with contemporary proportions. Lux complements a broad range of commercial and business environments including corporate offices, home offices, reception areas and hospitality applications. Two and three seat sofas, a lounge chair, an ottoman, side chairs and armchairs make up the series. Sofas feature classic cylindrical bolsters that enhance the period influence. Solid wood frames are well crafted and available in eleven finishes.

# Models

Three seat sofa with wood frame

Two seat sofa with wood frame

Lounge chair with wood frame

Ottoman with wood frame

Side chair with legs

Armchair with legs

Lux includes guest and side chairs in arm and armless configurations. Button detailing on the chair back accentuates the subtle period detailing of the transitional style.