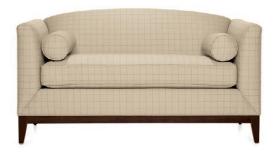

# Traditional elegance

The Lux series combines traditional elegance with contemporary proportions. Lux complements a broad range of commercial and business environments including corporate offices, home offices, reception areas and hospitality applications. Two and three seat sofas, a lounge chair, an ottoman, side chairs and armchairs make up the series. Sofas feature classic cylindrical bolsters that enhance the period influence. Solid wood frames are well crafted and available in eleven finishes.

# Models

Three seat sofa with wood frame

Two seat sofa with wood frame

Lounge chair with wood frame

Ottoman with wood frame

Side chair with legs

Armchair with legs

Lux includes guest and side chairs in arm and armless configurations. Button detailing on the chair back accentuates the subtle period detailing of the transitional style.