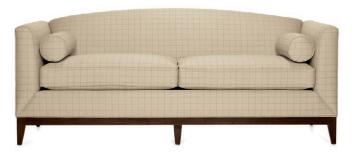

# Traditional elegance

The Lux series combines traditional elegance with contemporary proportions. Lux complements a broad range of commercial and business environments including corporate offices, home offices, reception areas and hospitality applications. Two and three seat sofas, a lounge chair, an ottoman, side chairs and armchairs make up the series. Sofas feature classic cylindrical bolsters that enhance the period influence. Solid wood frames are well crafted and available in eleven finishes.

# Models

Three seat sofa with wood frame

Two seat sofa with wood frame

Lounge chair with wood frame

Ottoman with wood frame

Side chair with legs

Armchair with legs

Lux includes guest and side chairs in arm and armless configurations. Button detailing on the chair back accentuates the subtle period detailing of the transitional style.