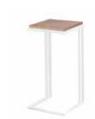

410-1412AT: 12½"x14" Auxiliary Table

410-2020CT: 20"x20" Circular End Table

410-2424ET: 24"x24" Square End Table

410-3636CT: 36"x36" Circular Cocktail Table

410-3636SQ: 36"x36" Square Cocktail Table

410-2248MT: 22"x48" Rectangular Cocktail Table

410-1848ST: 18"x48" Sofa Table