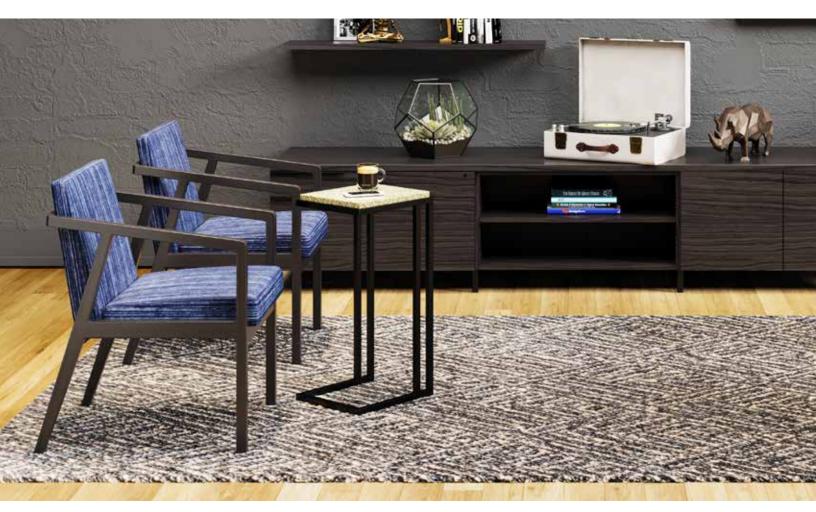

## Jot

A mixed materials occasional tables solution to complement a diverse range of interiors.

Discover the perfect tables collection. Jot offers a mix of materials to complement a diverse range of interiors from ultra modern to classic.

Its metal base, available in five refreshed colors, supports tops in solid surface, veneer, or laminate. Scaled for a perfect fit, Jot makes a great first impression front and center or corner-tucked for convenient storage. Jot's UVAdvantage finish features a crystal clear topcoat developed for durability in high traffic areas.

410-1412AT: 12½"x14" Auxiliary Table

410-2020CT: 20"x20" Circular End Table

410-2424ET: 24"x24" Square End Table

410-3636CT: 36"x36" Circular Cocktail Table

410-3636SQ: 36"x36" Square Cocktail Table

410-2248MT: 22"x48" Rectangular Cocktail Table

## Effortless Integration.

Jot occasional tables easily work in conjunction with other products, like KickStart Lounge and Tri-One Tables, to create stylish and high-performing spaces.

1224 Mill Street PO Box 270 Jasper, Indiana 47547-0270