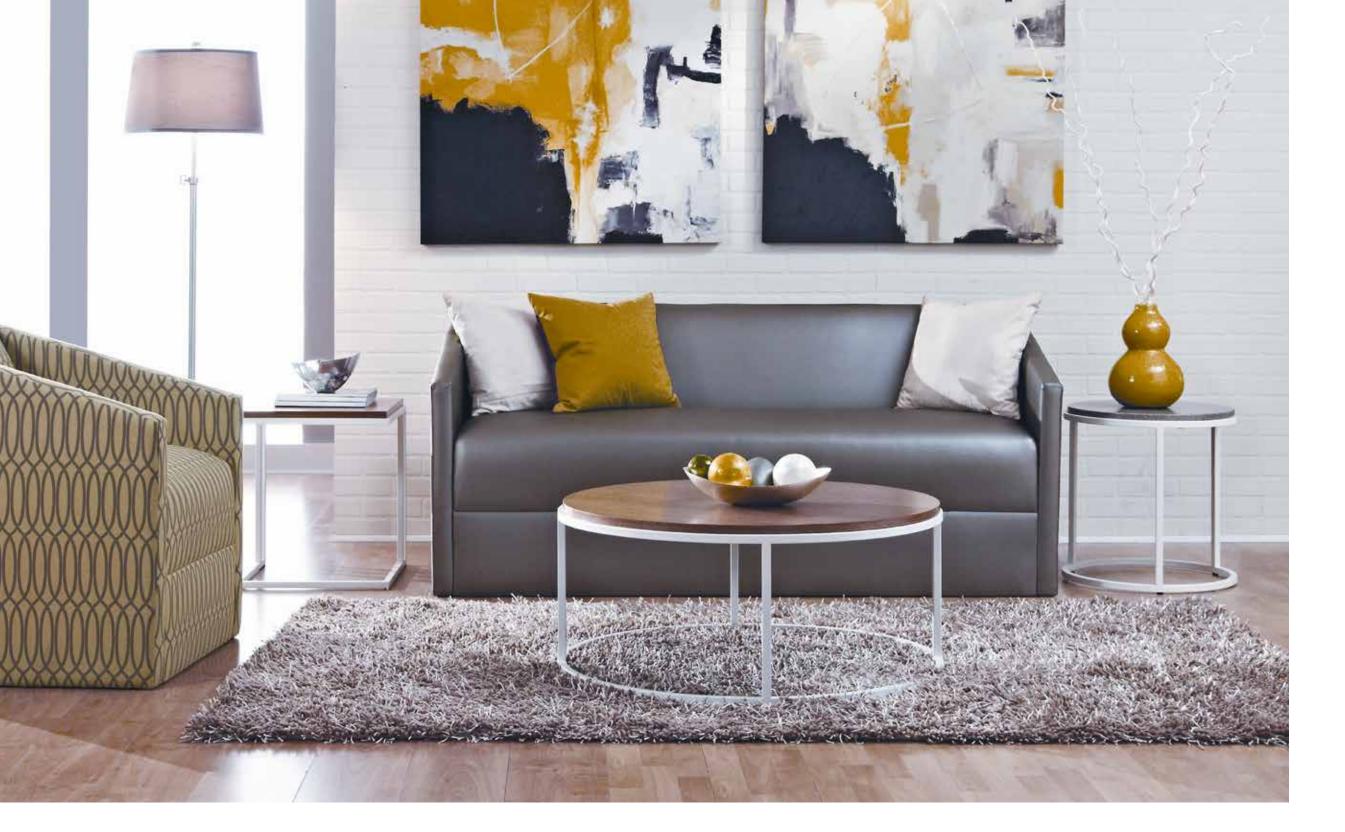

## Jot

A mixed materials occasional tables solution to complement a diverse range of interiors.

Discover the perfect tables collection. Jot offers a mix of materials to complement a diverse range of interiors from ultra modern to classic.

Its metal base, available in five refreshed colors, supports tops in solid surface, veneer, or laminate. Scaled for a perfect fit, Jot makes a great first impression front and center or corner-tucked for convenient storage. Jot's UVAdvantage finish features a crystal clear topcoat developed for durability in high traffic areas.

410-1412AT: 12½"x14" Auxiliary Table

410-2020CT: 20"x20" Circular End Table

410-2424ET: 24"x24" Square End Table

410-3636CT: 36"x36" Circular Cocktail Table

410-3636SQ: 36"x36" Square Cocktail Table

410-2248MT: 22"x48" Rectangular Cocktail Table

## Effortless Integration.

Jot occasional tables easily work in conjunction with other products, like KickStart Lounge and Tri-One Tables, to create stylish and high-performing spaces.

1224 Mill Street PO Box 270 Jasper, Indiana 47547-0270