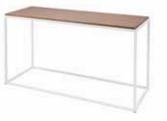

## Jot

A mixed materials occasional tables solution to complement a diverse range of interiors.

Discover the perfect tables collection. Jot offers a mix of materials to complement a diverse range of interiors from ultra modern to classic.

Its metal base, available in five refreshed colors, supports tops in solid surface, veneer, or laminate. Scaled for a perfect fit, Jot makes a great first impression front and center or corner-tucked for convenient storage. Jot's UVAdvantage finish features a crystal clear topcoat developed for durability in high traffic areas.

410-1848ST: 18"x48" Sofa Table