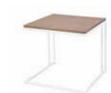

410-1412AT: 12½"x14" Auxiliary Table

410-2020CT: 20"x20" Circular End Table

410-2424ET: 24"x24" Square End Table

410-3636CT: 36"x36" Circular Cocktail Table

410-3636SQ: 36"x36" Square Cocktail Table

410-2248MT: 22"x48" Rectangular Cocktail Table