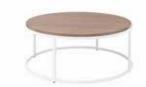

410-1412AT: 12½"x14" Auxiliary Table

410-2020CT: 20"x20" Circular End Table

410-2424ET: 24"x24" Square End Table

410-3636CT: 36"x36" Circular Cocktail Table

410-3636SQ: 36"x36" Square Cocktail Table

410-2248MT: 22"x48" Rectangular Cocktail Table