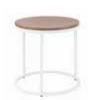

410-1412AT: 12½"x14" Auxiliary Table

410-2020CT: 20"x20" Circular End Table

410-2424ET: 24"x24" Square End Table

410-3636CT: 36"x36" Circular Cocktail Table

410-3636SQ: 36"x36" Square Cocktail Table

410-2248MT: 22"x48" Rectangular Cocktail Table