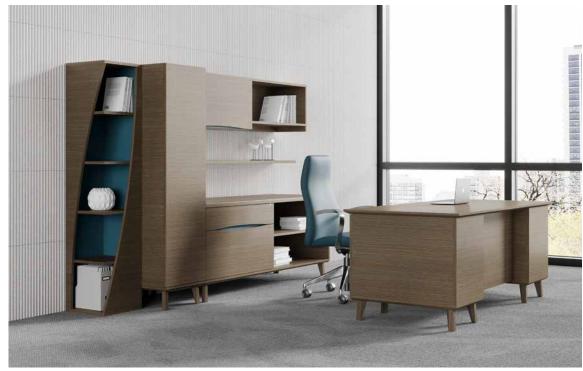

#### A Twist of Flair.

Add Iconic's one-of-a-kind Twisted Bookcases to your setting to add interest.

Available in left or right, 51"H or 72"H, and with an optional interior cabinet accent.

#### Space Division. Storage. Style.

Iconic's Storage Dividers provide design and function in a variety of applications. Use them in collaborative spaces to delineate space between settings or place them against a wall for additional storage.

Available with an optional interior cabinet accent, black or chrome accents, and in multiple heights.