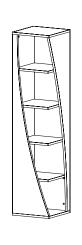

#### A Twist of Flair.

Add Iconic's one-of-a-kind Twisted Bookcases to your setting to add interest.

Available in left or right, 51"H or 72"H, and with an optional interior cabinet accent.