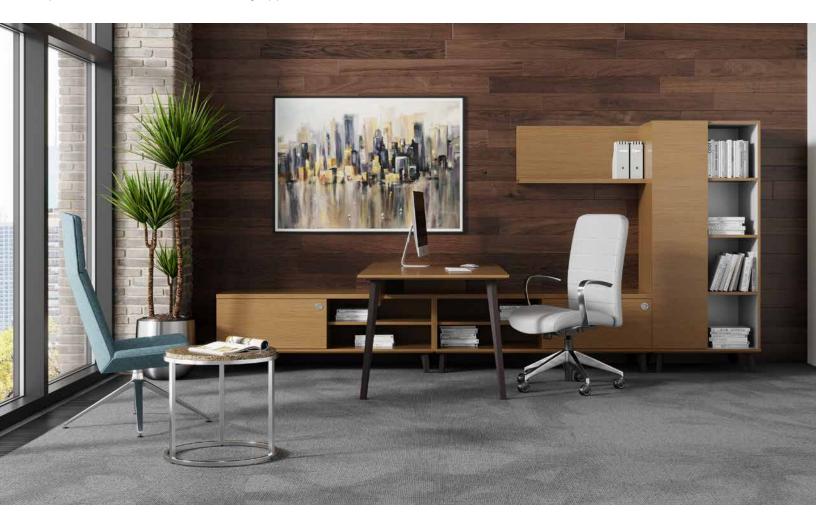

## Iconic

Timeless, approachable casegoods suited to outfit a multitude of private office, shared, and ancillary applications.

# WHAT LEGENDS ARE MADE OF.

With a nod to the '50s and '60s, Iconic's clean lines, tapered legs, and unexpected details present a timeless, approachable quality while being suited to outfit a multitude of areas, including private office, open plan/benching, storage components, small meeting areas, and ancillary spaces.

## Broad Flexibility.

Iconic's strength is in the flexibility and broad range of usage. Create a signature look for the C-Suite. Connect a team to foster productivity. Delineate space in collaborative areas. Outfit small meeting or huddle rooms, or simply add storage with flair.

## Thoughtful Options & Features.

From 3D Laminates to unique features, contrasting materials to unexpected details, Iconic brings a new approach to casegoods.

The beauty is in the craftsmanship, grace, and modern sensibility. Not to mention the features that only Iconic can offer: Illusion profile, finger pull, modesty, and cabinet accents, twisted bookcases, and uniquely crafted legs that provide a fresh perspective at every angle.