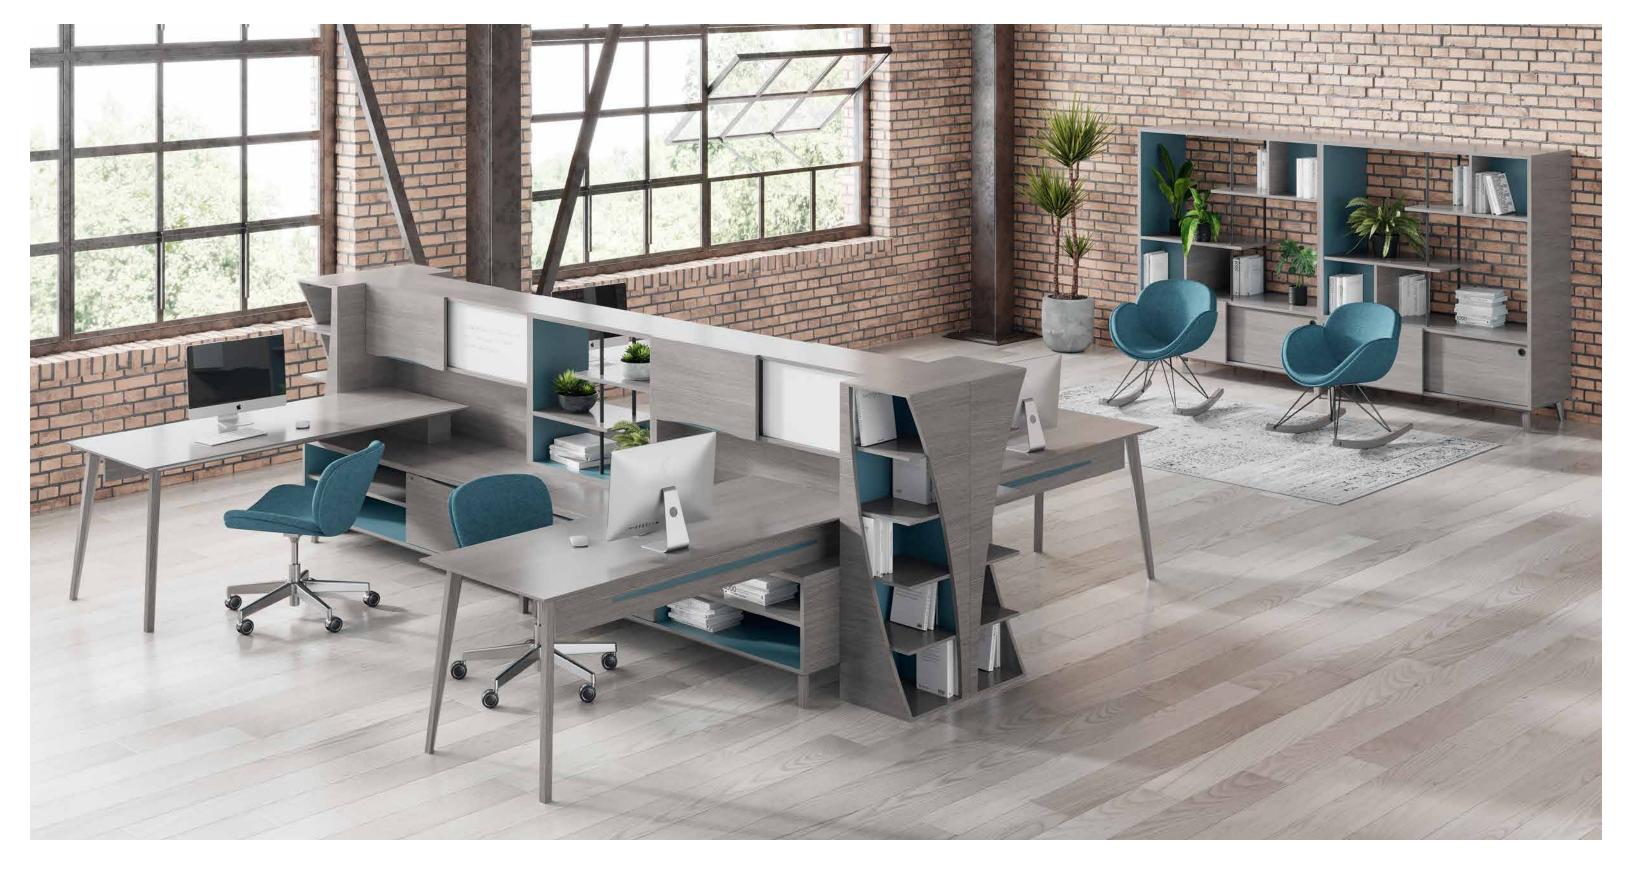

## Broad Flexibility.

Iconic's strength is in the flexibility and broad range of usage. Create a signature look for the C-Suite. Connect a team to foster productivity. Delineate space in collaborative areas. Outfit small meeting or huddle rooms, or simply add storage with flair.

#### Space Division. Storage. Style.

Iconic's Storage Dividers provide design and function in a variety of applications. Use them in collaborative spaces to delineate space between settings or place them against a wall for additional storage.

Available with an optional interior cabinet accent, black or chrome accents, and in multiple heights.