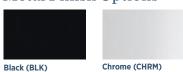

#### Metal Finish Options

Available with an optional interior cabinet accent, black or chrome accents, and in multiple heights.