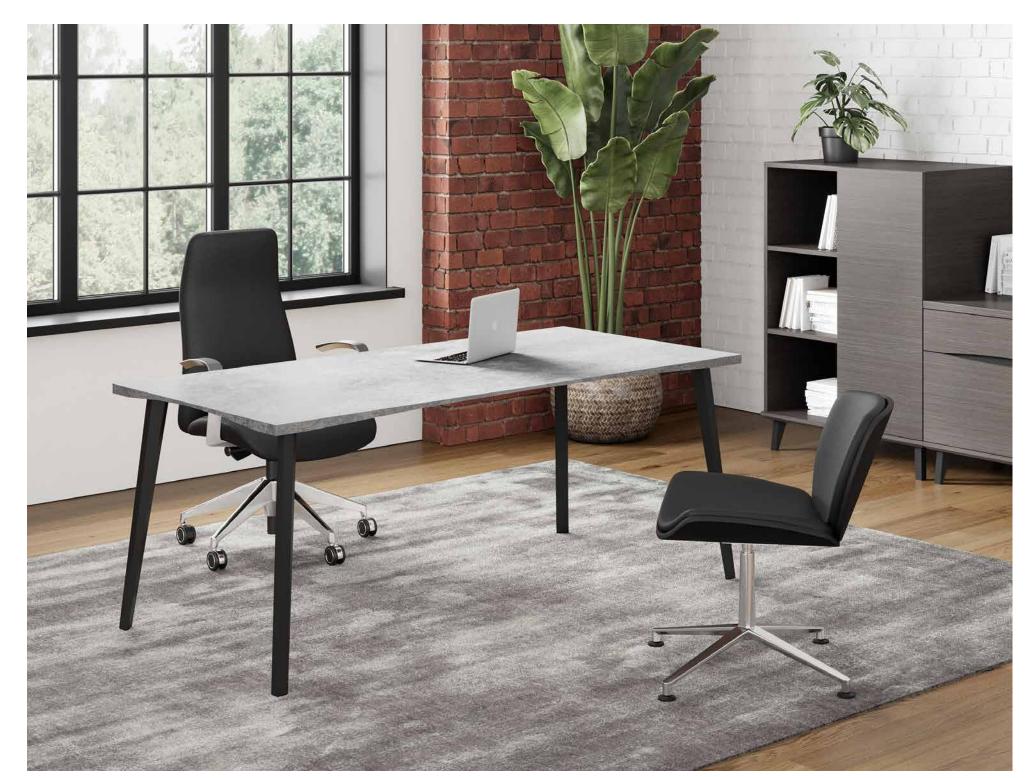

## Broad Flexibility.

Iconic's strength is in the flexibility and broad range of usage. Create a signature look for the C-Suite. Connect a team to foster productivity. Delineate space in collaborative areas. Outfit small meeting or huddle rooms, or simply add storage with flair.

## Thoughtful Options & Features.

From 3D Laminates to unique features, contrasting materials to unexpected details, Iconic brings a new approach to casegoods.

The beauty is in the craftsmanship, grace, and modern sensibility. Not to mention the features that only Iconic can offer: Illusion profile, finger pull, modesty, and cabinet accents, twisted bookcases, and uniquely crafted legs that provide a fresh perspective at every angle.