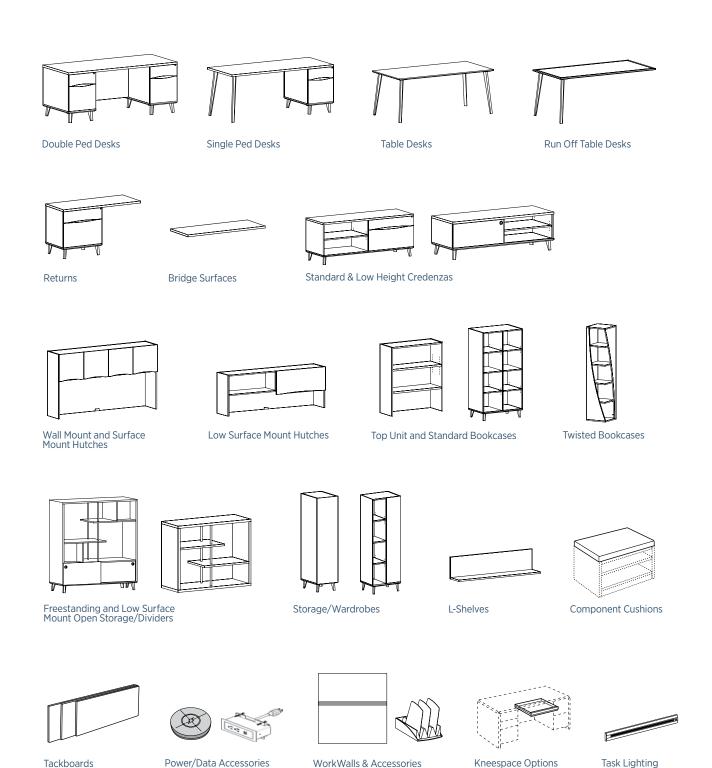

Select from a variety of table, double, and single pedestal desks, run-off surfaces, returns, bridges, credenzas, storage dividers, bookcases, and hutches, along with a wide variety of options and accessories to personalize a broad range of applications.

#### Statement of Line: