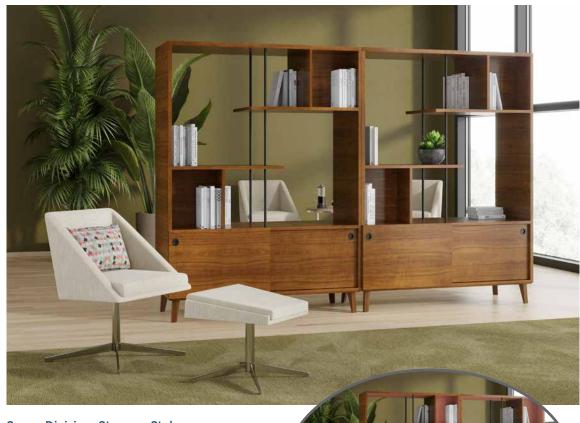

#### Space Division. Storage. Style.

Iconic's Storage Dividers provide design and function in a variety of applications. Use them in collaborative spaces to delineate space between settings or place them against a wall for additional storage.

Available with an optional interior cabinet accent, black or chrome accents, and in multiple heights.