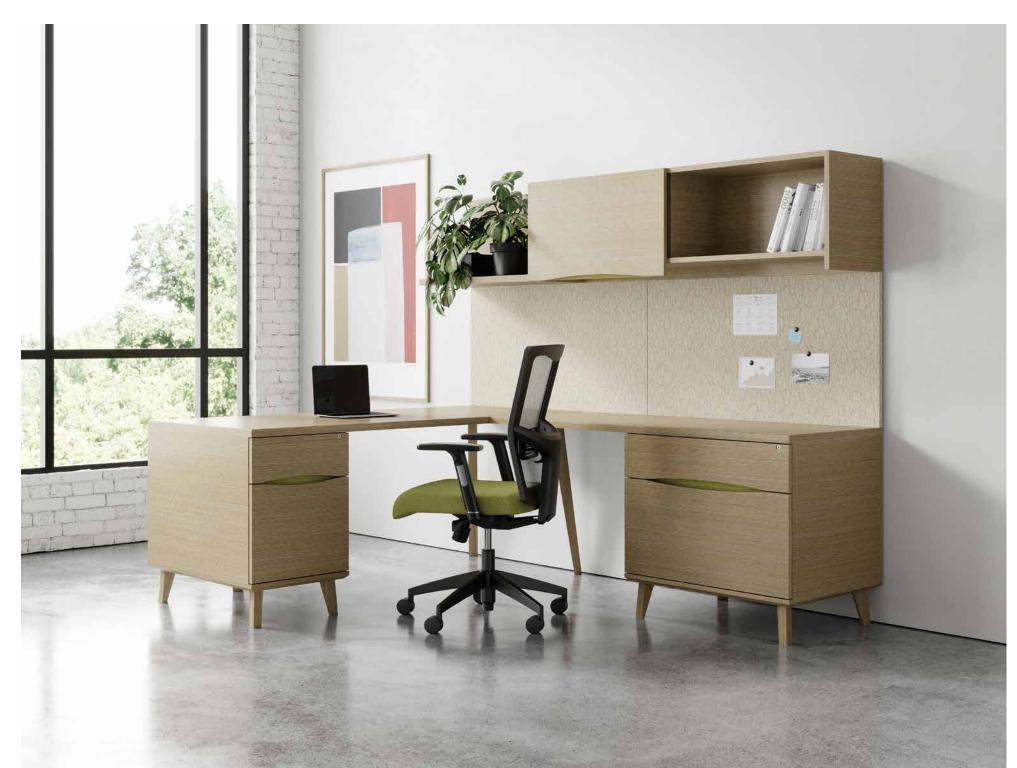

Select from a variety of table, double, and single pedestal desks, run-off surfaces, returns, bridges, credenzas, storage dividers, bookcases, and hutches, along with a wide variety of options and accessories to personalize a broad range of applications.

## Broad Flexibility.

Iconic's strength is in the flexibility and broad range of usage. Create a signature look for the C-Suite. Connect a team to foster productivity. Delineate space in collaborative areas. Outfit small meeting or huddle rooms, or simply add storage with flair.

## Thoughtful Options & Features.

From 3D Laminates to unique features, contrasting materials to unexpected details, Iconic brings a new approach to casegoods.

The beauty is in the craftsmanship, grace, and modern sensibility. Not to mention the features that only Iconic can offer: Illusion profile, finger pull, modesty, and cabinet accents, twisted bookcases, and uniquely crafted legs that provide a fresh perspective at every angle.