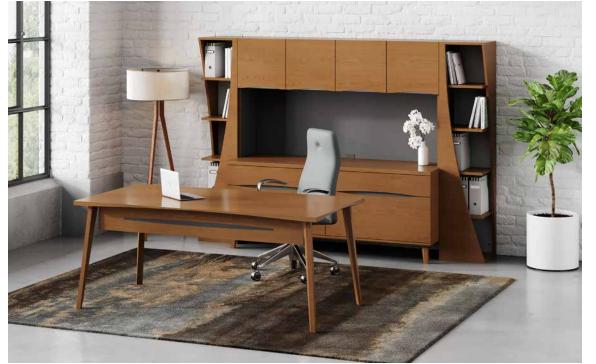

## Iconic

Timeless, approachable casegoods suited to outfit a multitude of private office, shared, and ancillary applications.

# WHAT LEGENDS ARE MADE OF.

With a nod to the '50s and '60s, Iconic's clean lines, tapered legs, and unexpected details present a timeless, approachable quality while being suited to outfit a multitude of areas, including private office, open plan/benching, storage components, small meeting areas, and ancillary spaces.

Select from a variety of table, double, and single pedestal desks, run-off surfaces, returns, bridges, credenzas, storage dividers, bookcases, and hutches, along with a wide variety of options and accessories to personalize a broad range of applications.

## Broad Flexibility.

Iconic's strength is in the flexibility and broad range of usage. Create a signature look for the C-Suite. Connect a team to foster productivity. Delineate space in collaborative areas. Outfit small meeting or huddle rooms, or simply add storage with flair.