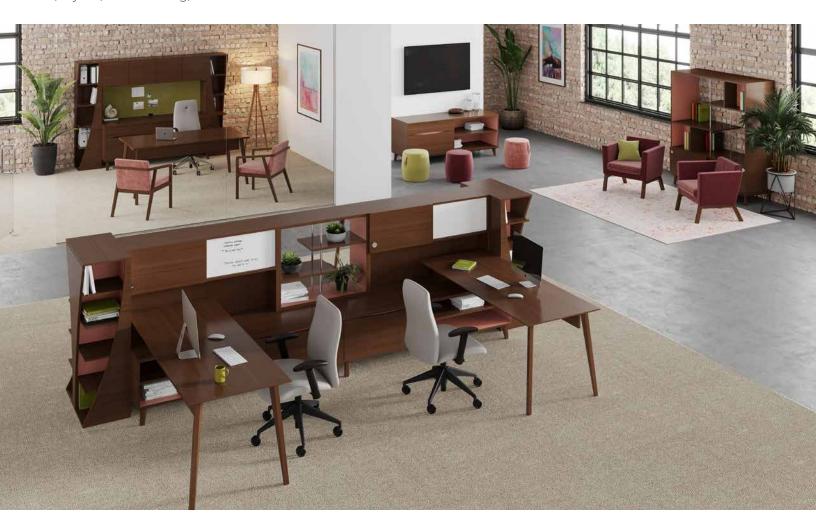

## Iconic

Timeless, approachable casegoods suited to outfit a multitude of private office, shared, and ancillary applications.

# WHAT LEGENDS ARE MADE OF.

With a nod to the '50s and '60s, Iconic's clean lines, tapered legs, and unexpected details present a timeless, approachable quality while being suited to outfit a multitude of areas, including private office, open plan/benching, storage components, small meeting areas, and ancillary spaces.

## Broad Flexibility.

Iconic's strength is in the flexibility and broad range of usage. Create a signature look for the C-Suite. Connect a team to foster productivity. Delineate space in collaborative areas. Outfit small meeting or huddle rooms, or simply add storage with flair.

## Effortless Integration.

Iconic's modern, mid-century vibe allows it to fluidly complement other furniture, like Rockstar, Britta, KickStart, and Me, Myself, and I Seating, to create a cohesive environment.