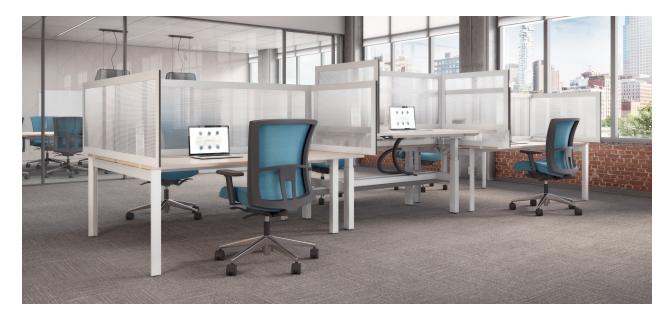

## Sophisticated workplace wellness

Bridges II extended height screens offer a styled, protective wellness solution to retrofit existing benching installations. These translucent screens enhance individual peace of mind while continuing to promote productivity in collaborative spaces.

## Features

- Two height options: 25"H (54" finished height) or 31"H (60" finished height)
- Widths from 36" to 84"
- · Lightweight and easy to clean tablemounted partitions
- Translucent fluted polycarbonate screen
- Painted aluminum frame available in all
- standard Bridges finishes • Includes all connecting hardware
- Center divider sits over the gap between the worksurface allowing for the passage of cables to the trough. The gap for each side is approximately 1".
- ¼" overhang on the sides
- Dividers extend 6.25" from the front edge of each surface
- Radius end trim (Charcoal finish only)