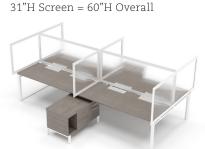

## Sophisticated workplace wellness

Bridges II extended height screens offer a styled, protective wellness solution to retrofit existing benching installations. These translucent screens enhance individual peace of mind while continuing to promote productivity in collaborative spaces.

## Features

- Two height options: 25"H (54" finished height) or 31"H (60" finished height)
- Widths from 36" to 84"
- · Lightweight and easy to clean tablemounted partitions
- Translucent fluted polycarbonate screen
- Painted aluminum frame available in all
- standard Bridges finishes • Includes all connecting hardware
- Center divider sits over the gap between the worksurface allowing for the passage of cables to the trough. The gap for each side is approximately 1".
- ¼" overhang on the sides
- Dividers extend 6.25" from the front edge of each surface
- Radius end trim (Charcoal finish only)

## 25"H Screen = 54"H Overall