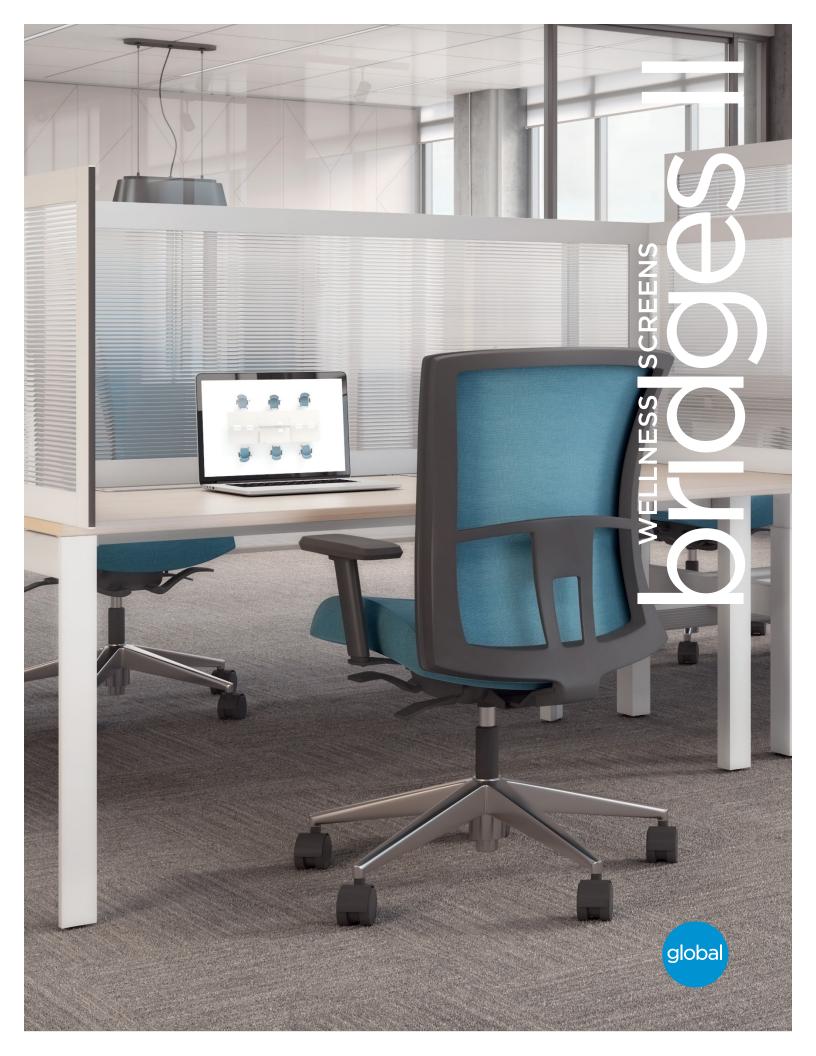

## Sophisticated workplace wellness

Bridges II extended height screens offer a styled, protective wellness solution to retrofit existing benching installations. These translucent screens enhance individual peace of mind while continuing to promote productivity in collaborative spaces.

## Features

- Two height options: 25"H (54" finished height) or 31"H (60" finished height)
- Widths from 36" to 84"
- · Lightweight and easy to clean tablemounted partitions
- Translucent fluted polycarbonate screen
- Painted aluminum frame available in all
- standard Bridges finishes • Includes all connecting hardware
- Center divider sits over the gap between the worksurface allowing for the passage of cables to the trough. The gap for each side is approximately 1".
- ¼" overhang on the sides
- Dividers extend 6.25" from the front edge of each surface
- Radius end trim (Charcoal finish only)