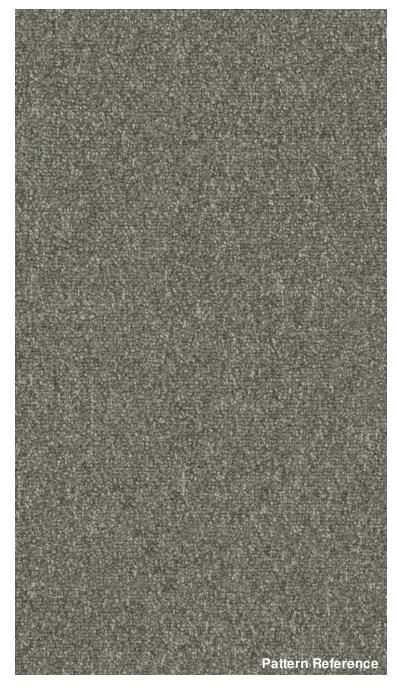

### **Product Quick Specs**

| Style Name/Number   | Passages 26 3037                                                               |
|---------------------|--------------------------------------------------------------------------------|
| Color Name/Number   | Avenue 2040                                                                    |
| Construction        | Level Loop                                                                     |
| Selected Backing    | PremierBac® Plus (standard backing)                                            |
| Dye Method          | Solution Dyed                                                                  |
| Fiber Type          | Encore® SD Ultima® (with recycled content)                                     |
| Face Weight         | 26 oz./sy (882 grams/m2)                                                       |
| Pile Density        | 7172 oz./y3 (265.94 kg/m3)                                                     |
| Pattern Repeat      | N/A                                                                            |
| Gauge               | 1/10 (3.94 rows/cm)                                                            |
| Stitches            | 9.8 stitches/in (3.86 stitches/cm)                                             |
| Standard Width      | 12 ft 3.66 m                                                                   |
| Standard Adhesive   | Commercialon Premium Carpet<br>Adhesive                                        |
| Smoke Density       | Less then 450 flaming                                                          |
| Static Test         | Less then 3 kv                                                                 |
| Standard Warranties | Encore SD Ultima Fiber PremierBac Plus Commercialon Premium Broadloom Adhesive |
| Optional Warranties | Endure Plus<br>TitanBac Plus                                                   |

#### **Products Installed**

Passages 26 3037 2040 Avenue

carpet