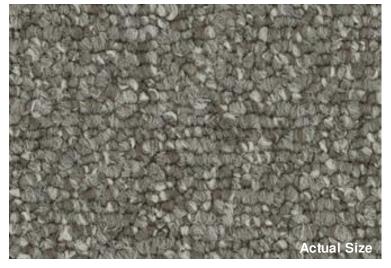

### **Product Quick Specs**

| Style Name/Number   | Passages 26 3037                                                               |
|---------------------|--------------------------------------------------------------------------------|
| Color Name/Number   | Avenue 2040                                                                    |
| Construction        | Level Loop                                                                     |
| Selected Backing    | PremierBac® Plus (standard backing)                                            |
| Dye Method          | Solution Dyed                                                                  |
| Fiber Type          | Encore® SD Ultima® (with recycled content)                                     |
| Face Weight         | 26 oz./sy (882 grams/m2)                                                       |
| Pile Density        | 7172 oz./y3 (265.94 kg/m3)                                                     |
| Pattern Repeat      | N/A                                                                            |
| Gauge               | 1/10 (3.94 rows/cm)                                                            |
| Stitches            | 9.8 stitches/in (3.86 stitches/cm)                                             |
| Standard Width      | 12 ft 3.66 m                                                                   |
| Standard Adhesive   | Commercialon Premium Carpet<br>Adhesive                                        |
| Smoke Density       | Less then 450 flaming                                                          |
| Static Test         | Less then 3 kv                                                                 |
| Standard Warranties | Encore SD Ultima Fiber PremierBac Plus Commercialon Premium Broadloom Adhesive |
| Optional Warranties | Endure Plus<br>TitanBac Plus                                                   |

#### **Products Installed**

Passages 26 3037 2040 Avenue

carpet