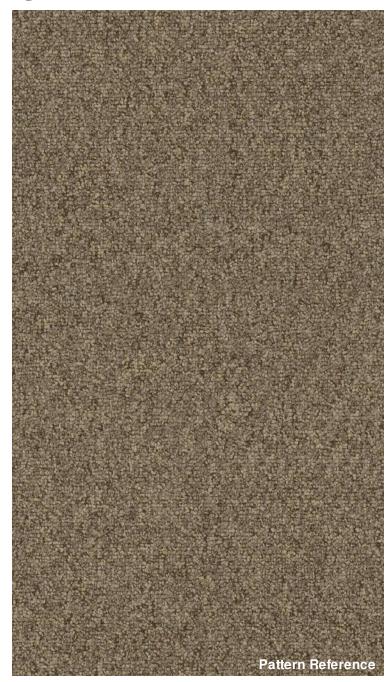

## Passages 20 (3036)

## **Product Quick Specs**

| Style Name/Number   | Passages 20 3036                                                                        |
|---------------------|-----------------------------------------------------------------------------------------|
| Color Name/Number   | Access 2043                                                                             |
|                     | 1100035 20 15                                                                           |
| Construction        | Level Loop                                                                              |
| Selected Backing    | PremierBac® Plus (standard backing)                                                     |
| Dye Method          | Solution Dyed                                                                           |
| Fiber Type          | Encore® SD Ultima® (with recycled content)                                              |
| Face Weight         | 20 oz./sy (678 grams/m2)                                                                |
| Pile Density        | 7983 oz./y3 (296.01 kg/m3)                                                              |
| Pattern Repeat      | N/A                                                                                     |
| Gauge               | 1/10 (3.94 rows/cm)                                                                     |
| Stitches            | 8 stitches/in (3.15 stitches/cm)                                                        |
| Standard Width      | 12 ft 3.66 m                                                                            |
| Standard Adhesive   | Commercialon Premium Carpet Adhesive                                                    |
| Smoke Density       | Less then 450 flaming                                                                   |
| Static Test         | Less then 3 kv                                                                          |
| Standard Warranties | Encore SD Ultima Fiber<br>PremierBac Plus<br>Commercialon Premium<br>Broadloom Adhesive |
| Optional Warranties | Endure Plus<br>TitanBac Plus                                                            |

### **Products Installed**

Passages 20 3036 2043 Access

carpet