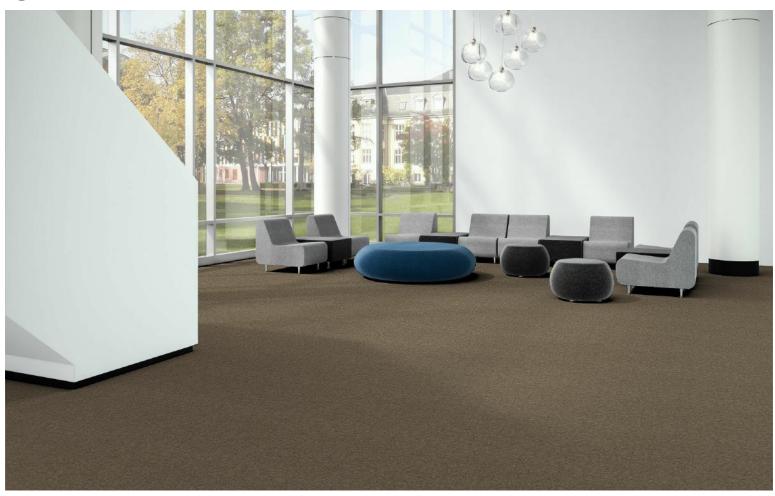

### **Products Installed**

Passages 20 3036 2043 Access

carpet

#### **Installation Method**

#### Custom

This three dimensional rendering is for visualization purposes only and may not be an exact representations of the selected products. Pile heights may vary from product to product and adhesive requirements may vary depending on product selection. The review of actual product samples are recommended before final selection. Please contact your J+J Flooring Group sales representative with any questions. This unique carpet design is protected under the U.S. Copyright Act of 1976. Any unauthorized copying or duplication of this design constitutes copyright infringement in violation of federal law.