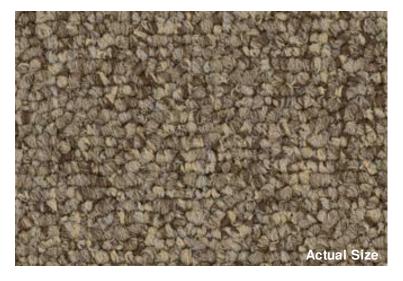

## Passages 20 (3036)

## **Product Quick Specs**

| Style Name/Number   | Passages 20 3036                                                                        |
|---------------------|-----------------------------------------------------------------------------------------|
| Color Name/Number   | Access 2043                                                                             |
|                     | 1100035 20 15                                                                           |
| Construction        | Level Loop                                                                              |
| Selected Backing    | PremierBac® Plus (standard backing)                                                     |
| Dye Method          | Solution Dyed                                                                           |
| Fiber Type          | Encore® SD Ultima® (with recycled content)                                              |
| Face Weight         | 20 oz./sy (678 grams/m2)                                                                |
| Pile Density        | 7983 oz./y3 (296.01 kg/m3)                                                              |
| Pattern Repeat      | N/A                                                                                     |
| Gauge               | 1/10 (3.94 rows/cm)                                                                     |
| Stitches            | 8 stitches/in (3.15 stitches/cm)                                                        |
| Standard Width      | 12 ft 3.66 m                                                                            |
| Standard Adhesive   | Commercialon Premium Carpet Adhesive                                                    |
| Smoke Density       | Less then 450 flaming                                                                   |
| Static Test         | Less then 3 kv                                                                          |
| Standard Warranties | Encore SD Ultima Fiber<br>PremierBac Plus<br>Commercialon Premium<br>Broadloom Adhesive |
| Optional Warranties | Endure Plus<br>TitanBac Plus                                                            |

### **Products Installed**

Passages 20 3036 2043 Access

carpet