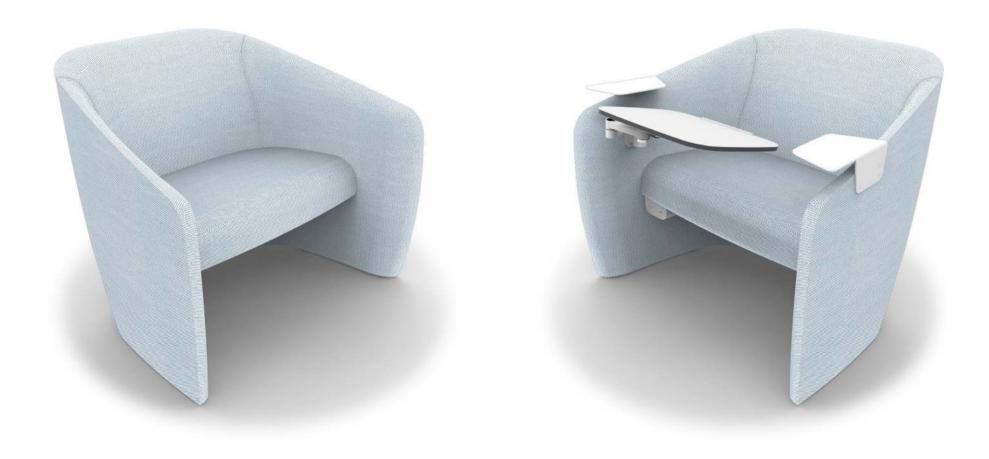

## Mango

BY BOSS DESIGN

Mango is a personal workspace with an acoustic privacy screen and multi positional writing tablet for quiet and private working. Arm shelves and power options provide additional work surfaces and connectivity. Dual density foams support the user and there is storage underneath the seat area.

### Mango <sub>Chair</sub>