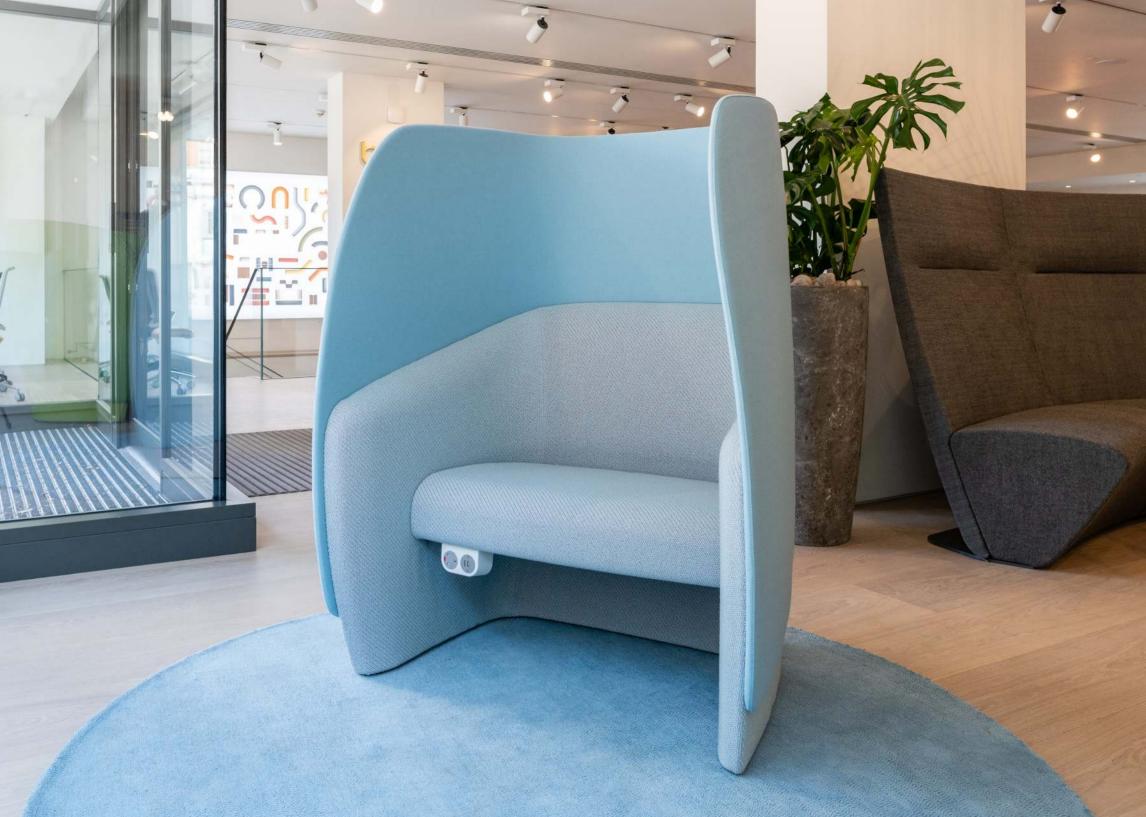

## Mango

BY BOSS DESIGN

Mango is a personal workspace with an acoustic privacy screen and multi positional writing tablet for quiet and private working. Arm shelves and power options provide additional work surfaces and connectivity. Dual density foams support the user and there is storage underneath the seat area.

An upholstered return screen can be added to the front of the unit to further enhance user privacy.