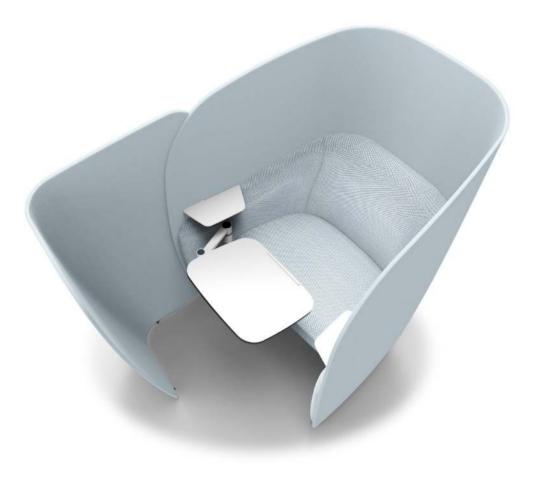

# Mango

Mango, our new personal workspace solution, is created with headspace in mind.

## Mango

BY BOSS DESIGN

Mango is a personal workspace with an acoustic privacy screen and multi positional writing tablet for quiet and private working. Arm shelves and power options provide additional work surfaces and connectivity. Dual density foams support the user and there is storage underneath the seat area.

An upholstered return screen can be added to the front of the unit to further enhance user privacy.