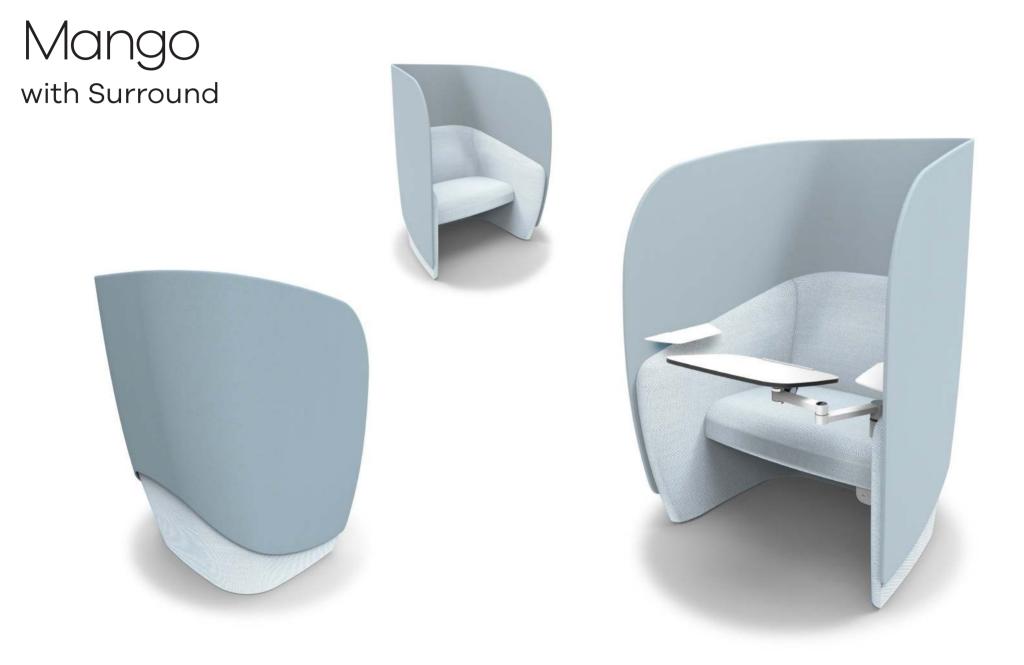

## Mango

BY BOSS DESIGN

Mango is a personal workspace with an acoustic privacy screen and multi positional writing tablet for quiet and private working. Arm shelves and power options provide additional work surfaces and connectivity. Dual density foams support the user and there is storage underneath the seat area.

An upholstered return screen can be added to the front of the unit to further enhance user privacy.