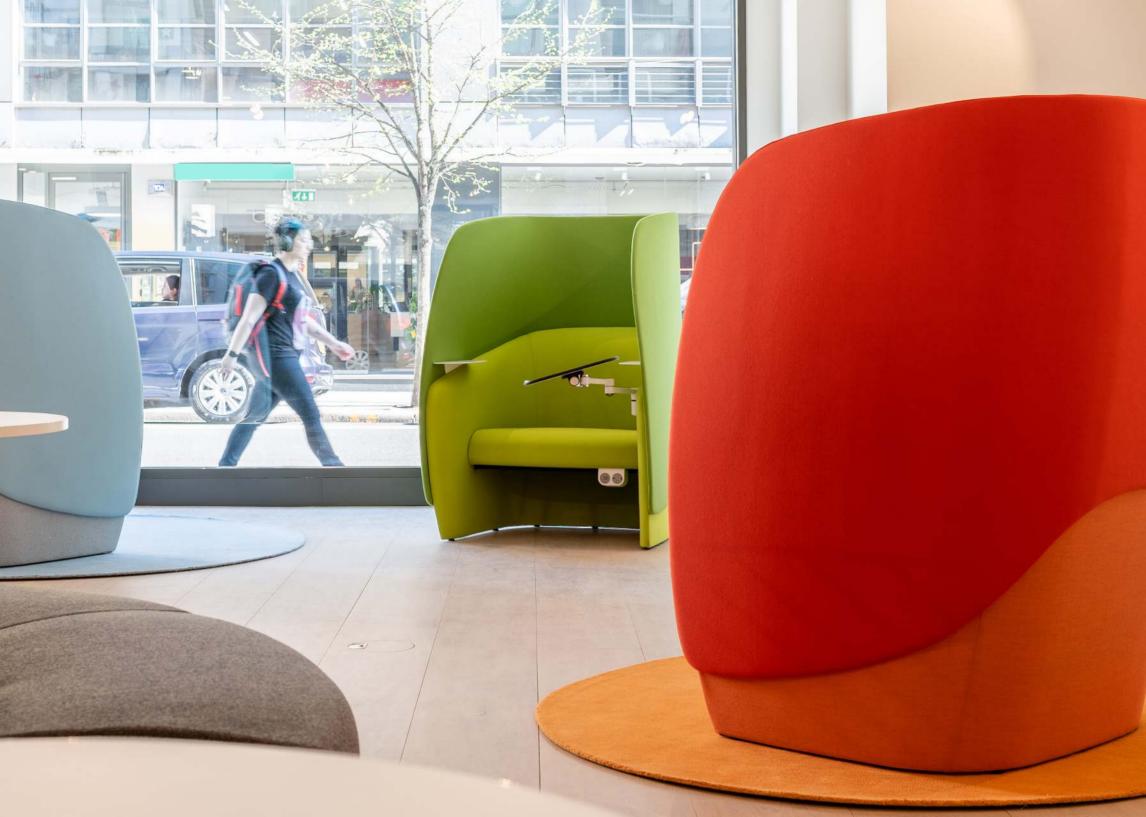

## Mango

BY BOSS DESIGN

Mango is a personal workspace with an acoustic privacy screen and multi positional writing tablet for quiet and private working. Arm shelves and power options provide additional work surfaces and connectivity. Dual density foams support the user and there is storage underneath the seat area.

An upholstered return screen can be added to the front of the unit to further enhance user privacy.