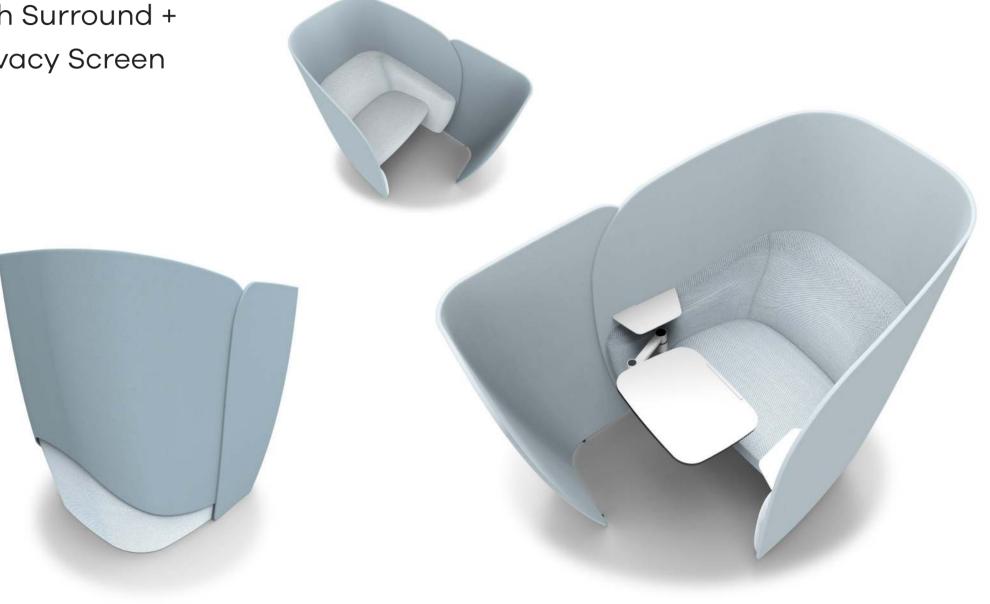

## Mango

BY BOSS DESIGN

Mango is a personal workspace with an acoustic privacy screen and multi positional writing tablet for quiet and private working. Arm shelves and power options provide additional work surfaces and connectivity. Dual density foams support the user and there is storage underneath the seat area.

An upholstered return screen can be added to the front of the unit to further enhance user privacy.