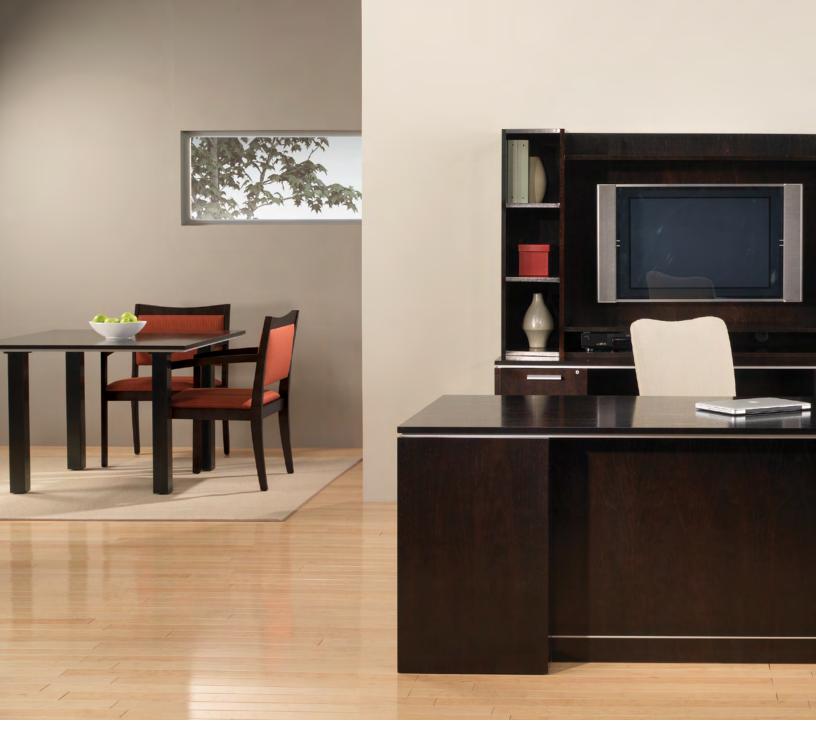

### Elegant Solutions.

Need a prime view? The media hutch option accommodates flat screens up to 46 inches wide, while modesty panel options in a variety of materials provide privacy below the desktop.

## Efficient Functionality.

Modular pedestals combine with other components in a variety of ways to create extremely functional, project-driven environments. Corner units maximize space and utility. Mobile pedestals go with the workflow. Wall-hung overheads can incorporate paper management.