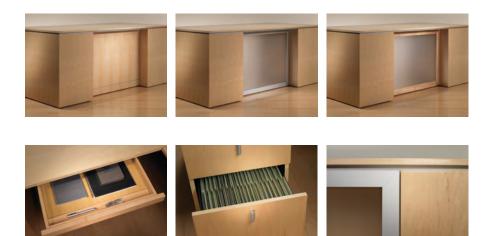

#### Pull Options

Modesty panel material options: wood with accent molding, aluminum frame with frosted acrylic panel or wood frame with frosted acrylic panel.

An optional center drawer conveniently minimizes clutter.

File drawers lock and accommodate letter or legal-size documents.

An optional common top provides a unified, seamless surface over joined components.

Specify aluminum or black for the Elevate Reveal strip.