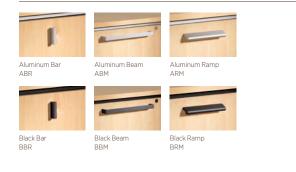

#### Pull Options

Modesty panel material options: wood with accent molding, aluminum frame with frosted acrylic panel or wood frame with frosted acrylic panel.

An optional center drawer conveniently minimizes clutter.

Lock finishes are aluminum or black to match other accents and hardware.

Choose from Bar, Beam or Ramp pulls in aluminum or black.

1224 Mill Street PO Box 270 Jasper, Indiana 47547-0270 Tel 812.482.5727 Tol 800.422.5727 Fax 812.482.9035 sales @ indianafurniture.com