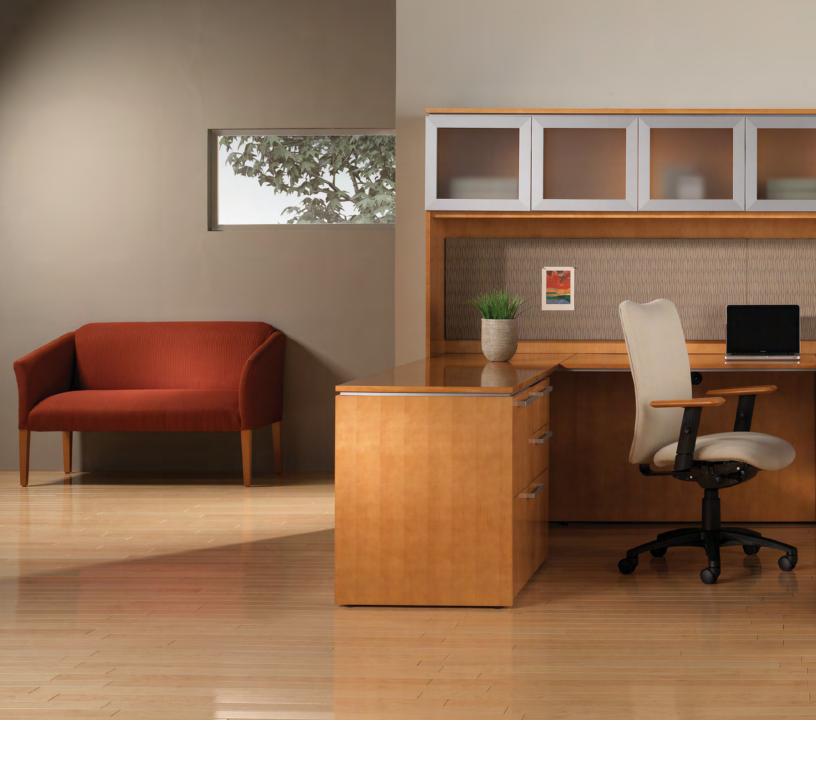

Elevate Workstation: Light Maple. Aluminum Beam Pulls. Tack Surface fabric in Maharam, Stagger 004 Gild. Syntric Task Seating: Fabric in Maharam, Alpaca Herringbone 001 Ivory. Cicero Lounge Seating: Light Maple. Fabric in Maharam, Defer 004 Mars. Delphi Guest Seating: Light Maple. Fabric in Maharam, Alpaca Herringbone 001 Ivory.

### Elegant Solutions.

Need a prime view? The media hutch option accommodates flat screens up to 46 inches wide, while modesty panel options in a variety of materials provide privacy below the desktop.

Choose from peninsula, single and double pedestal desk styles.