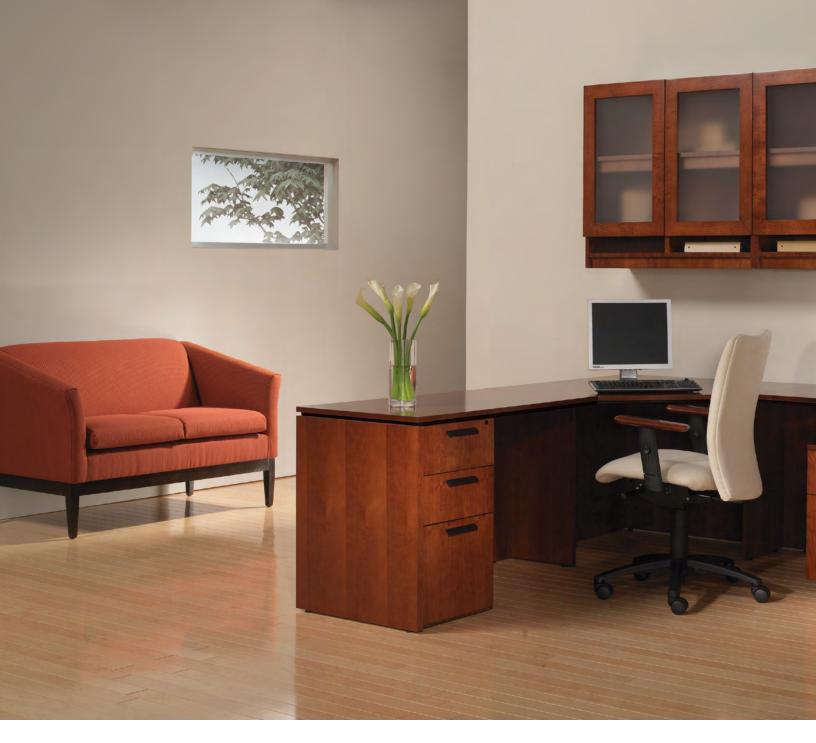

## Efficient Functionality.

Modular pedestals combine with other components in a variety of ways to create extremely functional, project-driven environments. Corner units maximize space and utility. Mobile pedestals go with the workflow. Wall-hung overheads can incorporate paper management.

Elevate Workstation: Golden Cherry. Black Ramp Pulls. Syntric Task Seating: Fabric in Maharam, Alpaca Herringbone 001 Ivory. Portia Lounge Seating: Golden Cherry. Fabric in Maharam, Defer 004 Mars.

Customize pedestals with single or double door cabinets and a variety of drawer and filing solutions in six-inch increments from 30 to 108 inches.