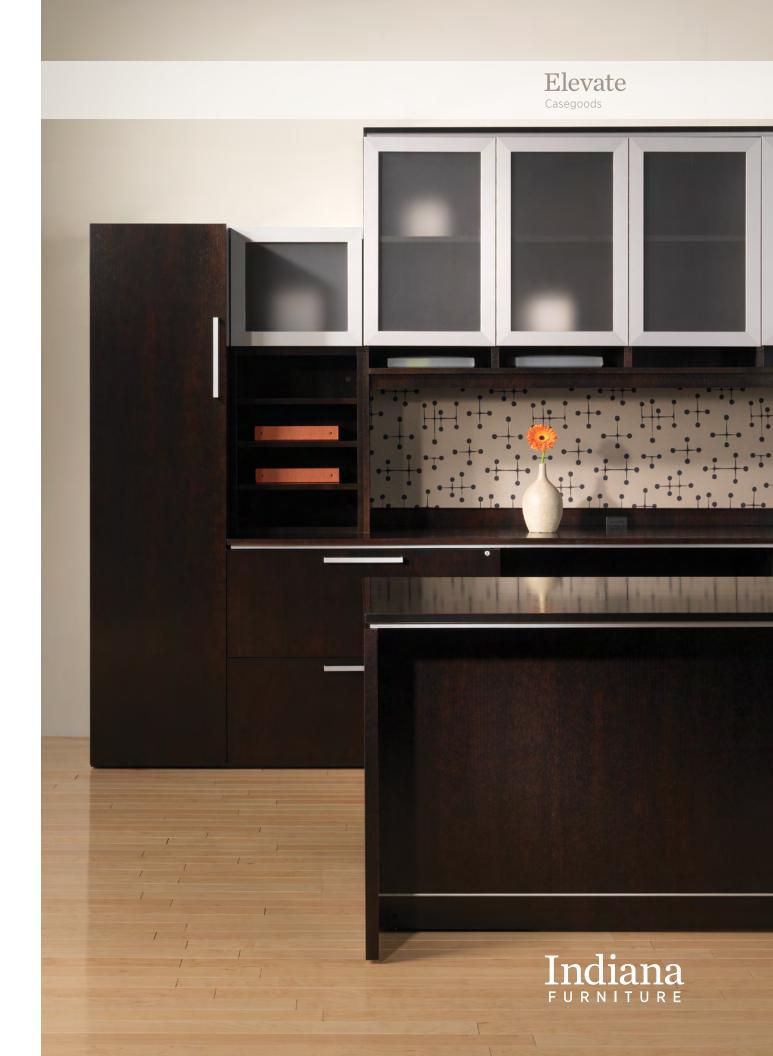

# Sophisticated Dimension.

Upward mobility begins here. With credenza surfaces that float on decorative sub-tops, Elevate brings a sophisticated dimension and highly customizable, modular design to corporate environments. Also super-durable and eco-friendly, the products are GREENGUARD Certified.

Elevate Workstation: Espresso Walnut. Aluminum Ramp Pulls. Syntric Task Seating: Fabric in Maharam, Alpaca Herringbone 001 Ivory. Elevate Conference Table: Espresso Walnut. Delphi Guest Seating: Espresso Walnut. Fabric in Maharam, Defer 004 Mars.. Fortia Lounge Seating: Espresso Walnut. Fabric in Maharam, Defer 004 Mars..

## Seamless Modularity.

Easily rearranged, the flexible components—including a variety of overheads, credenzas, towers and ward robes—can be configured to suit the space and needs. Common tops join components seamlessly and punctuate the clean design statement.

Storage components ranging from full-length wardrobes to surface mounted towers.