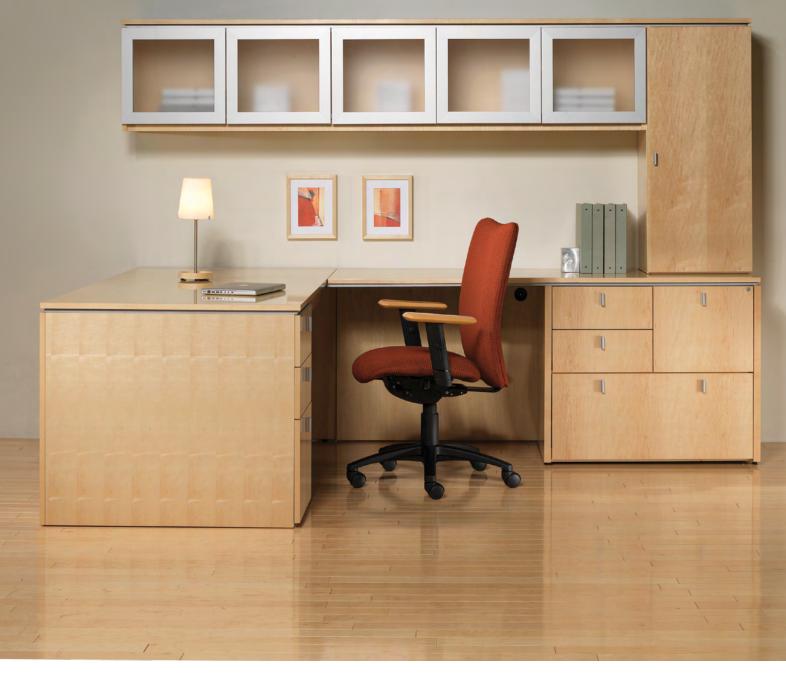

## Seamless Modularity.

Easily rearranged, the flexible components—including a variety of overheads, credenzas, towers and ward robes—can be configured to suit the space and needs. Common tops join components seamlessly and punctuate the clean design statement.

## Efficient Functionality.

Modular pedestals combine with other components in a variety of ways to create extremely functional, project-driven environments. Corner units maximize space and utility. Mobile pedestals go with the workflow. Wall-hung overheads can incorporate paper management.