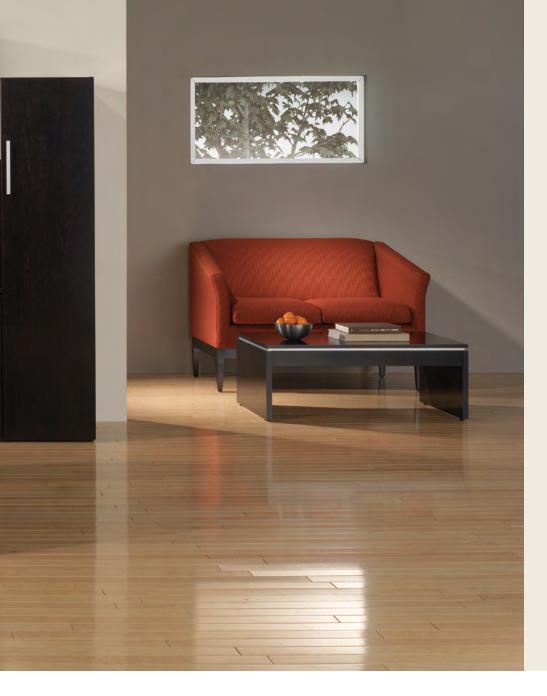

Elevate Workstation: Espresso Walnut. Aluminum Beam Pulls. Tack Surface fabric in Maharam, Dot Pattern 002 Taupe. Syntric Task Seating: Fabric in Maharam, Alpaca Herringbone 001 Ivory. Elevate Occasional Table: Espresso Walnut. Portia Lounge Seating: Espresso Walnut. Fabric in Maharam, Defer 004 Mars.