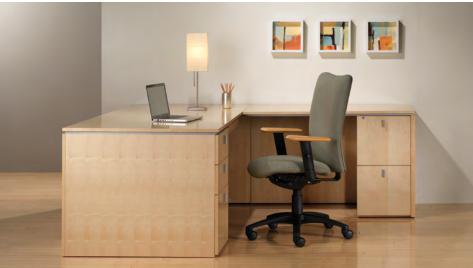

# Sophisticated Dimension.

Upward mobility begins here. With credenza surfaces that float on decorative sub-tops, Elevate brings a sophisticated dimension and highly customizable, modular design to corporate environments. Also super-durable and eco-friendly, the products are GREENGUARD Certified.

Choose from peninsula, single and double pedestal desk styles.

## Efficient Functionality.

Modular pedestals combine with other components in a variety of ways to create extremely functional, project-driven environments. Corner units maximize space and utility. Mobile pedestals go with the workflow. Wall-hung overheads can incorporate paper management.