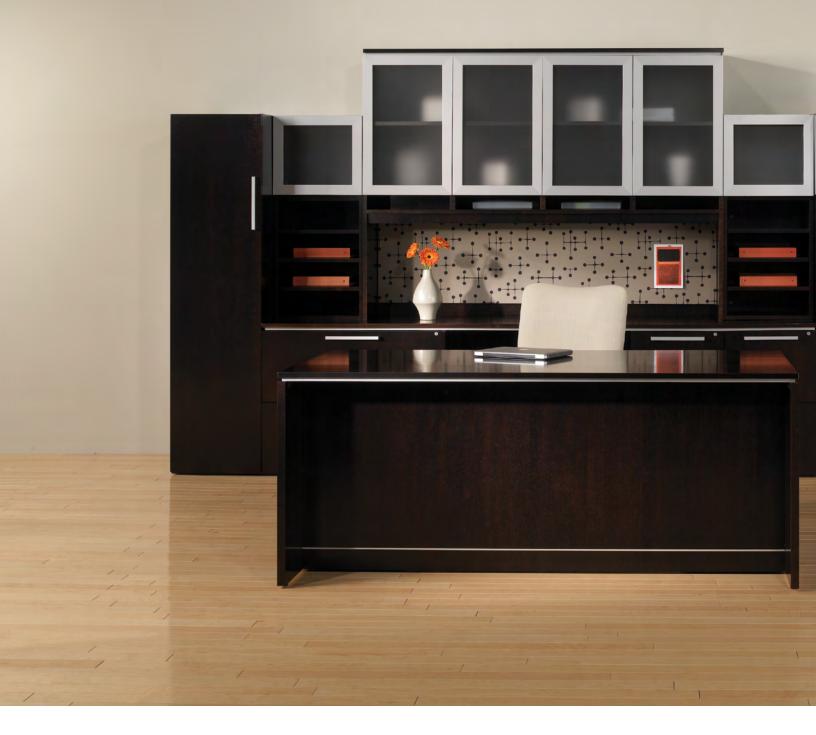

## Seamless Modularity.

Easily rearranged, the flexible components—including a variety of overheads, credenzas, towers and ward robes—can be configured to suit the space and needs. Common tops join components seamlessly and punctuate the clean design statement.

## Efficient Functionality.

Modular pedestals combine with other components in a variety of ways to create extremely functional, project-driven environments. Corner units maximize space and utility. Mobile pedestals go with the workflow. Wall-hung overheads can incorporate paper management.