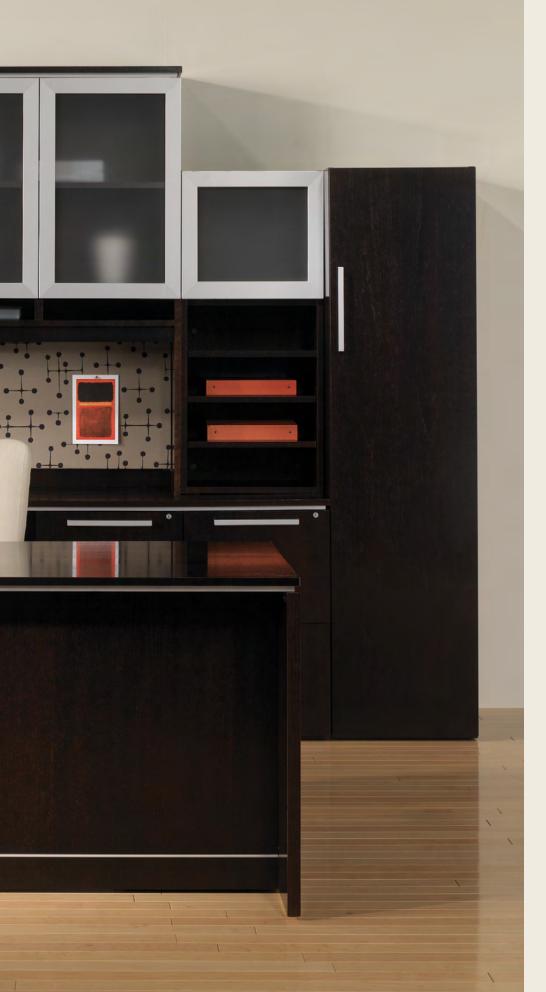

## Seamless Modularity.

Easily rearranged, the flexible components—including a variety of overheads, credenzas, towers and ward robes—can be configured to suit the space and needs. Common tops join components seamlessly and punctuate the clean design statement.

Storage components ranging from full-length wardrobes to surface mounted towers.