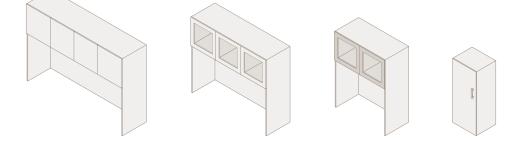

Specify overheads, whether in veneer or frosted acrylic with wood or aluminum frame, in six-inch increments from 36 to 108 inches.

### Elegant Solutions.

Need a prime view? The media hutch option accommodates flat screens up to 46 inches wide, while modesty panel options in a variety of materials provide privacy below the desktop.

## Seamless Modularity.

Easily rearranged, the flexible components—including a variety of overheads, credenzas, towers and ward robes—can be configured to suit the space and needs. Common tops join components seamlessly and punctuate the clean design statement.

Storage components ranging from full-length wardrobes to surface mounted towers.