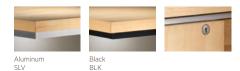

File drawers lock and accommodate letter or legal-size documents.

An optional common top provides a unified, seamless surface over joined components.

Specify aluminum or black for the Elevate Reveal strip.

Lock finishes are aluminum or black to match other accents and hardware.

Choose from Bar, Beam or Ramp pulls in aluminum or black.

1224 Mill Street PO Box 270 Jasper, Indiana 47547-0270 Tel 812.482.5727 Tol 800.422.5727 Fax 812.482.9035 sales @ indianafurniture.com