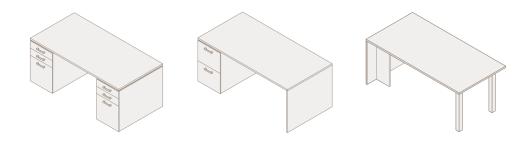

ng: Light Maple. Fabric in Maharam, Alpaca Herringbone 001 Ivory.

Specify overheads, whether in veneer or frosted acrylic with wood or aluminum frame, in six-inch increments from 36 to 108 inches.









### Elegant Solutions.

Need a prime view? The media hutch option accommodates flat screens up to 46 inches wide, while modesty panel options in a variety of materials provide privacy below the desktop.

Elevate Workstation: Espresso Walnut. Aluminum Ramp Pulls. Syntric Task Seating: Fabric in Maharam, Alpaca Herringbone 001 Ivory. Elevate Conference Table: Espresso Walnut. Delphi Guest Seating: Espresso Walnut. Fabric in Maharam, Defer 004 Mars.. Fortia Lounge Seating: Espresso Walnut. Fabric in Maharam, Defer 004 Mars..

Choose from peninsula, single and double pedestal desk styles.









## Seamless Modularity.

Easily rearranged, the flexible components—including a variety of overheads, credenzas, towers and ward robes—can be configured to suit the space and needs. Common tops join components seamlessly and punctuate the clean design statement.

Elevate Workstation: Espresso Walnut. Aluminum Beam Pulls. Tack Surface fabric in Maharam, Dot Pattern 002 Taupe. Syntric Task Seating: Fabric in Maharam, Alpaca Herringbone 001 Ivory. Elevate Occasional Table: Espresso Walnut. Portia Lounge Seating: Espresso Walnut. Fabric in Maharam, Defer 004 Mars.

Storage components ranging from full-length wardrobes to surface mounted towers.











## Efficient Functionality.

Modular pedestals combine with other components in a variety of ways to create extremely functional, pr