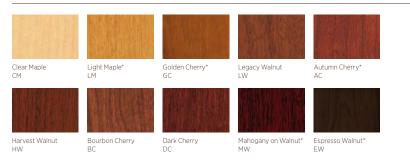

orate paper management.

Elevate Workstation: Golden Cherry. Black Ramp Pulls. Syntric Task Seating: Fabric in Maharam, Alpaca Herringbone 001 Ivory. Portia Lounge Seating: Golden Cherry. Fabric in Maharam, Defer 004 Mars.

Customize pedestals with single or double door cabinets and a variety of drawer and filing solutions in six-inch increments from 30 to 108 inches.







Elevate adapts easily to small footprints. The sophisticated design aesthetic brings even intimate environments such as home offices to life.

Elevate Workstation (above): Clear Maple. Aluminum Bar Pulls. Syntric Task Seating: Fabric in Maharam, Defer 004 Mars.

**Elevate Workstation (right):** Clear Maple. Aluminum Bar Pulls. **Syntric Task Seating:** Fabric in Maharam, Akimbo 002 Bliss.





#### **Finish Options**



\*Available in high pressure laminate tops.

#### Edge Options



All Elevate tops are standard with the elevated profile. The accent color selected for tops will also be used on locks and mouldings.

#### Pull Options



Modesty panel material options: wood with accent molding, aluminum frame with frosted acrylic panel or wood frame with frosted acrylic panel.

An optional center drawer conveniently minimizes clutter.

File drawers lock and accommodate letter or legal-size documents.

An optional common top provides a unified, seamless surface over joined components.

Specify aluminum or black for the Elevate Reveal strip.

Lock finishes are aluminum or black to match other accents and hardware.

Choose from Bar, Beam or Ramp pulls in aluminum or black.







1224 Mill Street PO Box 27