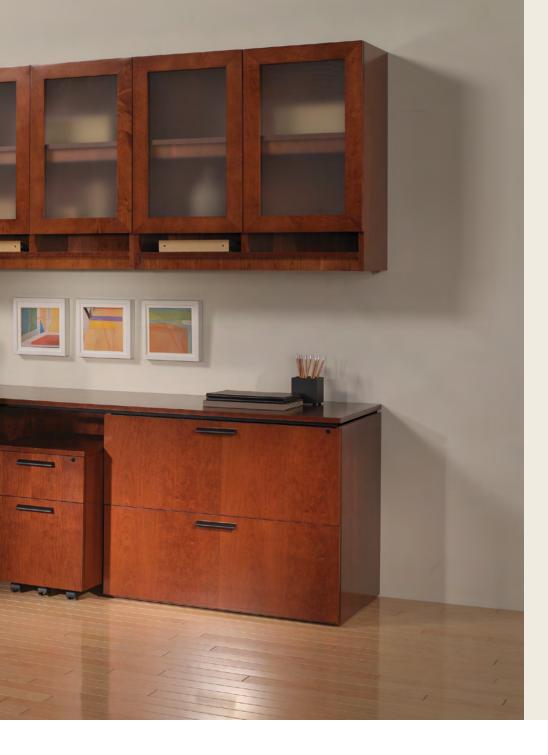

## Efficient Functionality.

Modular pedestals combine with other components in a variety of ways to create extremely functional, project-driven environments. Corner units maximize space and utility. Mobile pedestals go with the workflow. Wall-hung overheads can incorporate paper management.

Elevate Workstation: Golden Cherry. Black Ramp Pulls. Syntric Task Seating: Fabric in Maharam, Alpaca Herringbone 001 Ivory. Portia Lounge Seating: Golden Cherry. Fabric in Maharam, Defer 004 Mars.

Customize pedestals with single or double door cabinets and a variety of drawer and filing solutions in six-inch increments from 30 to 108 inches.