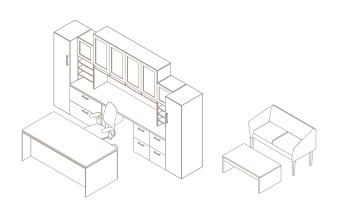

## Seamless Modularity.

Easily rearranged, the flexible components—including a variety of overheads, credenzas, towers and ward robes—can be configured to suit the space and needs. Common tops join components seamlessly and punctuate the clean design statement.

## Efficient Functionality.

Modular pedestals combine with other components in a variety of ways to create extremely functional, project-driven environments. Corner units maximize space and utility. Mobile pedestals go with the workflow. Wall-hung overheads can incorporate paper management.