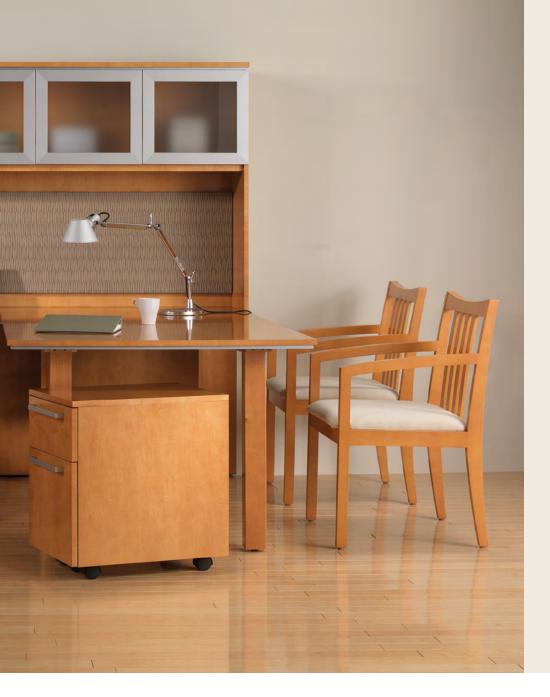

**Elevate Workstation (right):** Clear Maple. Aluminum Bar Pulls. **Syntric Task Seating:** Fabric in Maharam, Akimbo 002 Bliss.

#### Pull Options

Modesty panel material options: wood with accent molding, aluminum frame with frosted acrylic panel or wood frame with frosted acrylic panel.

An optional center drawer conveniently minimizes clutter.