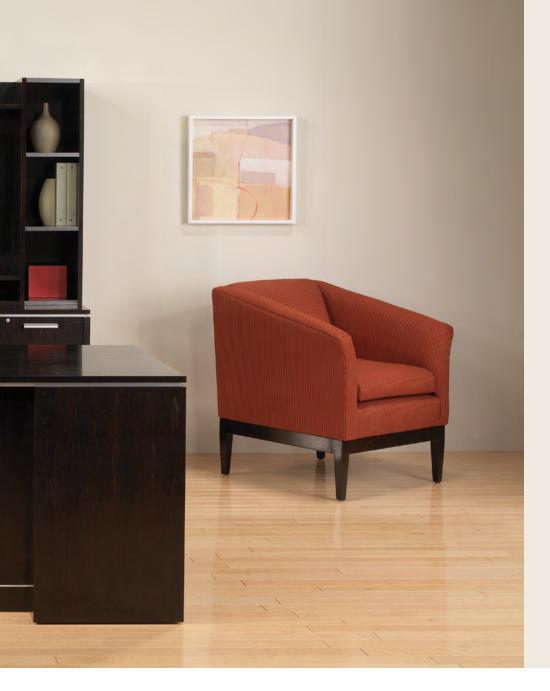

Elevate Workstation: Espresso Walnut. Aluminum Ramp Pulls. Syntric Task Seating: Fabric in Maharam, Alpaca Herringbone 001 Ivory. Elevate Conference Table: Espresso Walnut. Delphi Guest Seating: Espresso Walnut. Fabric in Maharam, Defer 004 Mars.. Fortia Lounge Seating: Espresso Walnut. Fabric in Maharam, Defer 004 Mars..

Elevate Workstation: Espresso Walnut. Aluminum Beam Pulls. Tack Surface fabric in Maharam, Dot Pattern 002 Taupe. Syntric Task Seating: Fabric in Maharam, Alpaca Herringbone 001 Ivory. Elevate Occasional Table: Espresso Walnut. Portia Lounge Seating: Espresso Walnut. Fabric in Maharam, Defer 004 Mars.