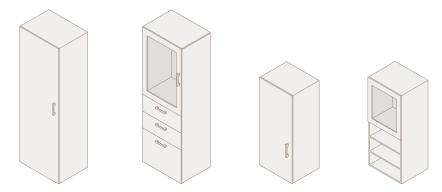

## Seamless Modularity.

Easily rearranged, the flexible components—including a variety of overheads, credenzas, towers and ward robes—can be configured to suit the space and needs. Common tops join components seamlessly and punctuate the clean design statement.

Storage components ranging from full-length wardrobes to surface mounted towers.