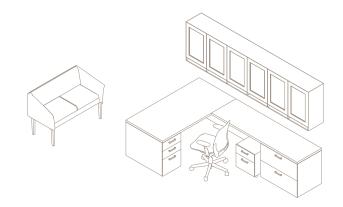

## Efficient Functionality.

Modular pedestals combine with other components in a variety of ways to create extremely functional, project-driven environments. Corner units maximize space and utility. Mobile pedestals go with the workflow. Wall-hung overheads can incorporate paper management.

Elevate Workstation: Golden Cherry. Black Ramp Pulls. Syntric Task Seating: Fabric in Maharam, Alpaca Herringbone 001 Ivory. Portia Lounge Seating: Golden Cherry. Fabric in Maharam, Defer 004 Mars.

Customize pedestals with single or double door cabinets and a variety of drawer and filing solutions in six-inch increments from 30 to 108 inches.