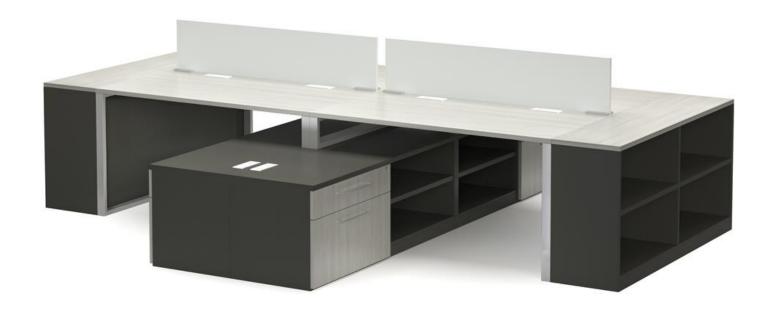

Total \$15,416

Shown as: Midnight Echo Textured Laminate

| Consists of: | Qty |                                |     |         |
|--------------|-----|--------------------------------|-----|---------|
| 66-3672MPS   | 1   | Media Peninsula Private Office | TXT | \$2,835 |
| 66-2036UF    | 1   | Executive Bridge Full Modesty  | TXT | \$540   |
| 66-2451WD1L  | 1   | Tower Wardrobe Box/Box/File    | TXT | \$2,251 |
| 66-2330EP    | 1   | End Panel                      | TXT | \$297   |

Total \$5,923

Prices based on June 2017 Price List, Excludes accessories

Shown as:
White Zebrine
Textured Laminate
with Slate Grey
Chassis and Designer
White Gallery
Screens and
Bookcase Ends

| Consists of:                                  | Qty     |                                                                                                                 |                 |                   |
|-----------------------------------------------|---------|-----------------------------------------------------------------------------------------------------------------|-----------------|-------------------|
| 01-6028OL                                     | 2       | Seated Height Modular Peninsula Support                                                                         | ALM             | \$1,090           |
| 01-3007OL                                     | 4       | Layered Support For 21" Low Credenzas                                                                           | ALM             | \$1,320           |
| 66-1560OBEA                                   | 2       | Above Worksurface Open Bookcase End                                                                             | TXT             | \$1,986           |
| 66-2060L21OBFL                                | 2       | 21" Low Credenza Box/File - Left                                                                                | TXT             | \$3,722           |
| 66-2060L21OBFR                                | 2       | 21" Low Credenza Box/File - Right                                                                               | TXT             | \$3,722           |
| 66-3060GS                                     | 2       | Straight Floorstanding Gallery Screen at 30"                                                                    | Т               | \$1,118           |
| 66-6072TP                                     | 2       | Modular Desk Top                                                                                                | TXT             | \$1,876           |
| 66-2060L21OBFL<br>66-2060L21OBFR<br>66-3060GS | 2 2 2 2 | 21" Low Credenza Box/File - Left 21" Low Credenza Box/File - Right Straight Floorstanding Gallery Screen at 30" | TXT<br>TXT<br>T | \$3<br>\$3<br>\$1 |

Total \$14,834