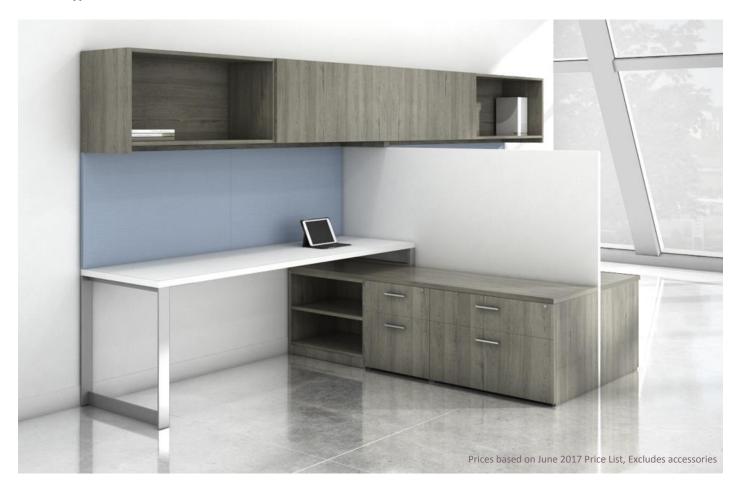

## Canvas Typical - 2017 NeoCon Showroom

Shown as: Ontano Textured Laminate with Designer White Laminate and Graphite Acrylic Doors

| Consists of: | Qty |                                         |          |         |
|--------------|-----|-----------------------------------------|----------|---------|
| 66-15108LS   | 1   | Open Wall Mount L-Shelf                 | Т        | \$796   |
| 66-2436L21BC | 1   | 21" Low Modular Open Storage            | Т        | \$747   |
| 66-2436L21DB | 1   | 21" Low Modular Door Bookcase           | TXT      | \$1,065 |
| 66-1807USP21 | 1   | Layer Support Over Low Height Cabinets  | Т        | \$175   |
| 66-7220BP    | 1   | Low Height Back Panel                   | Т        | \$290   |
| 66-3615TUDBL | 1   | Top Unit Door Bookcase                  | TXT      | \$1,761 |
| 1-HGA        | 1   | Optional Acrylic Doors                  | Graphite | \$928   |
| 01-3628BL    | 1   | Seated Height Modular Peninsula Support | CHR      | \$735   |
| 66-6807MODGA | 1   | 7" High Gloss Acrylic Modesty Panel     | Graphite | \$521   |
| 66-2418PD1   | 1   | Modular Pedestal Box/Box/File           | TXT      | \$1,056 |
| 66-2418PD2   | 1   | Modular Pedestal File/File              | TXT      | \$1,056 |
| 66-2472TP    | 2   | Modular Cabinet Top                     | TXT      | \$1,006 |
| 66-3672TP    | 1   | Modular Desk Top                        | TXT      | \$613   |
| 66-7228BP    | 1   | Modular Modesty Panel                   | Т        | \$333   |
| WW-3136TTRW  | 1   | Tool Rail Workwall for Wall Mount Hutch | G1       | \$594   |
|              |     | over 21" Credenza                       |          |         |
| WW-2372TRW   | 1   | Tool Rail Workwall for Wall Mount Hutch | G1       | \$692   |

Total Price \$12,368

Shown as: Shaker Cherry Laminate with Graphite Modesty and Doors

| Consists of: | Qty |                                                                   |          |         |
|--------------|-----|-------------------------------------------------------------------|----------|---------|
| 66-1572TWDS  | 1   | Tall Wall Mount Door Hutch with Paper Slots                       | Т        | \$2196  |
| 1-HGA        | 4   | Optional High Gloss Acrylic Doors                                 | Graphite | \$1,524 |
| 66-1884WL    | 1   | Tall Wardrobe/Storage Cabinet - Left                              | Т        | \$1452  |
| 66-1884WR    | 1   | Tall Wardrobe/Storage Cabinet - Right                             | Т        | \$1452  |
| 68-2472KC    | 1   | Kneespace Credenza Full Pedestal                                  | Т        | \$1826  |
| 68-3672DPS   | 1   | Executive Double Ped Desk Rectangular Top                         | Т        | \$2423  |
| 66-HGAF      | 1   | Optional High Gloss Acrylic Modesty                               | Graphite | \$1215  |
| WW-1972TRWPS | 1   | Tool Rail Work Wall for Tall Wall Mount<br>Hutch with Paper Slots | G1       | \$632   |