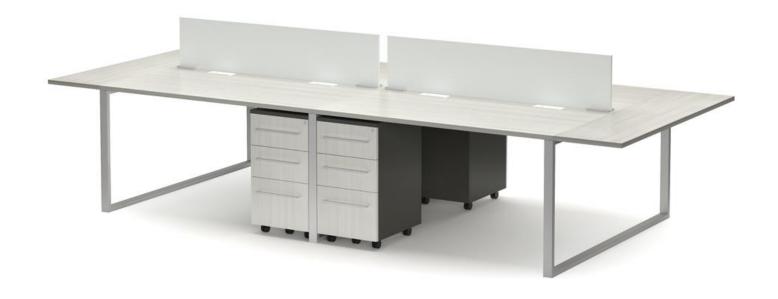

Total \$9,282

Prices based on June 2017 Price List, Excludes accessories

Shown as: White Zebrine Textured Laminate with Slate Grey Chassis and Designer White Privacy Panels

| Consists of:   | Qty |                                         |       |         |
|----------------|-----|-----------------------------------------|-------|---------|
| 01-6028OL      | 2   | Seated Height Modular Peninsula Support | Α     | \$1,090 |
| 01-3007OL      | 4   | Layered Support For 21" Low Credenzas   | А     | \$1,320 |
| 66-1560OBE     | 2   | Open Bookcase End                       | Т     | \$1,866 |
| 66-2060L21OBFL | 2   | 21" Low Credenza Box/File - Left        | TXT   | \$3,722 |
| 66-2060L21OBFR | 2   | 21" Low Credenza Box/File - Right       | TXT   | \$3,722 |
| 66-6072TP      | 2   | Modular Desk Top                        | TXT   | \$1,876 |
| 66-6812PP      | 2   | 12" TFL Privacy Panel                   | Т     | \$582   |
| 66-1560DTP     | 2   | Desk End Tops                           | TXT   | \$652   |
| 00-1300D15     |     | Desk cliu Tops                          | 1 / 1 | 3032    |

Total \$14,830

Shown as:
White Zebrine
Textured Laminate Top
with Slate Grey Chassis
and Designer White
Privacy Panels and
Gallery Screens

| Consists of:   | Qty |                                              |     |         |
|----------------|-----|----------------------------------------------|-----|---------|
| 01-6028OL      | 2   | Seated Height Modular Peninsula Support      | ALM | \$1,090 |
| 01-3007OL      | 4   | Layered Support For 21" Low Credenzas        | ALM | \$1,320 |
| 66-1560OBEB    | 2   | Below Worksurface Open Bookcase End          | TXT | \$1,986 |
| 66-2060L21OBFL | 2   | 21" Low Credenza Box/File - Left             | TXT | \$3,722 |
| 66-2060L21OBFR | 2   | 21" Low Credenza Box/File - Right            | TXT | \$3,722 |
| 66-3060GS      | 2   | Straight Floorstanding Gallery Screen at 30" | Т   | \$1,118 |
| 66-6072TP      | 2   | Modular Desk Top                             | TXT | \$1,876 |
| 66-6812PP      | 2   | 12" TFL Privacy Panel                        | Т   | \$582   |