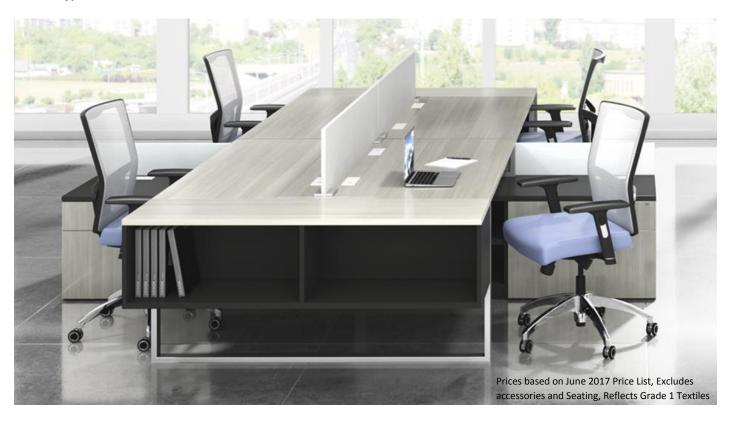

Total \$9,282

Prices based on June 2017 Price List, Excludes accessories

Shown as: White Zebrine Textured Laminate with Slate Grey Chassis and Designer White Privacy Panels

| Consists of:   | Qty |                                         |       |         |
|----------------|-----|-----------------------------------------|-------|---------|
| 01-6028OL      | 2   | Seated Height Modular Peninsula Support | Α     | \$1,090 |
| 01-3007OL      | 4   | Layered Support For 21" Low Credenzas   | А     | \$1,320 |
| 66-1560OBE     | 2   | Open Bookcase End                       | Т     | \$1,866 |
| 66-2060L21OBFL | 2   | 21" Low Credenza Box/File - Left        | TXT   | \$3,722 |
| 66-2060L21OBFR | 2   | 21" Low Credenza Box/File - Right       | TXT   | \$3,722 |
| 66-6072TP      | 2   | Modular Desk Top                        | TXT   | \$1,876 |
| 66-6812PP      | 2   | 12" TFL Privacy Panel                   | Т     | \$582   |
| 66-1560DTP     | 2   | Desk End Tops                           | TXT   | \$652   |
| 00-1300D15     |     | Desk cliu Tops                          | 1 / 1 | 3032    |

Total \$14,830

Shown as:
White Zebrine
Textured Laminate Top
with Slate Grey Chassis
and Designer White
Privacy Panels and
Gallery Screens

| Consists of:   | Qty |                                              |     |         |
|----------------|-----|----------------------------------------------|-----|---------|
| 01-6028OL      | 2   | Seated Height Modular Peninsula Support      | ALM | \$1,090 |
| 01-3007OL      | 4   | Layered Support For 21" Low Credenzas        | ALM | \$1,320 |
| 66-1560OBEB    | 2   | Below Worksurface Open Bookcase End          | TXT | \$1,986 |
| 66-2060L21OBFL | 2   | 21" Low Credenza Box/File - Left             | TXT | \$3,722 |
| 66-2060L21OBFR | 2   | 21" Low Credenza Box/File - Right            | TXT | \$3,722 |
| 66-3060GS      | 2   | Straight Floorstanding Gallery Screen at 30" | Т   | \$1,118 |
| 66-6072TP      | 2   | Modular Desk Top                             | TXT | \$1,876 |
| 66-6812PP      | 2   | 12" TFL Privacy Panel                        | Т   | \$582   |