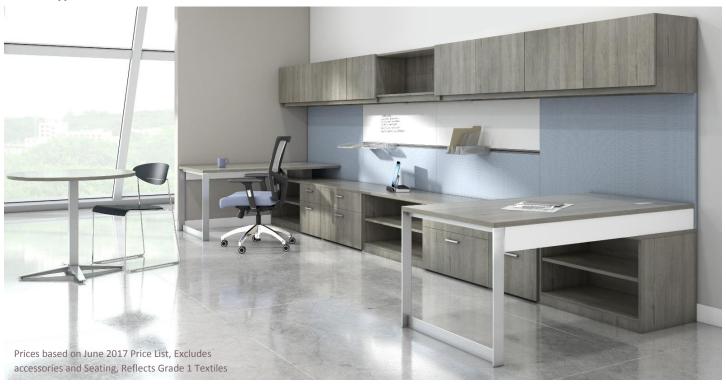

## Canvas Typical - 2017 NeoCon Showroom

Shown as: White Zebrine Textured Laminate with Slate Grey Chassis

| Consists of: | Qty |                                           |     |         |
|--------------|-----|-------------------------------------------|-----|---------|
| 01-6028OL    | 2   | O Modular Peninsula Support Seated Height | CHR | \$1,832 |
| 66-1807USP21 | 4   | Layer Support Over Low Height Cabinets    | Т   | \$700   |
| 66-2030L21BC | 4   | 21" Low Modular Open Storage              | Т   | \$2,740 |
| 66-2036L21SD | 4   | 21" Low Modular Sliding Door Bookcase     | Т   | \$3,704 |
| 66-2066TP    | 4   | Modular Cabinet Top                       | TXT | \$1,712 |
| 01-1515OS    | 2   | Metal Stanchion                           | CHR | \$612   |
| 01-1507OSS   | 1   | Shared Metal Stanchion                    | CHR | \$276   |
| 66-2003FP    | 4   | Filler Panels                             | Т   | \$500   |
| 66-1566DAOH  | 1   | Dual Access Open Hutch                    | TXT | \$1,084 |
| 66-66DAOH    | 1   | Tackboard (set of 2)                      | G1  | \$237   |
| 66-1566DAHS  | 1   | Dual Access Sliding Door Hutch            | TXT | \$1,935 |
| 1-HGA        | 1   | Optional High Gloss Acrylic Door          | WM  | \$894   |
| DEF          | 1   | Optional Dry Erase Fixed Back Panel       |     | \$410   |
| 66-6812PPGA  | 2   | 12" High Gloss Acrylic Privacy Panel      | WM  | \$1,324 |
| 66-6072TP    | 2   | Modular Desk Top                          | TXT | \$1,876 |
| 66-1560OBEB  | 1   | Open Bookcase End                         | TXT | \$993   |
| 01-00060SB   | 4   | Stiffener Bar                             |     | \$688   |

Total \$21,517