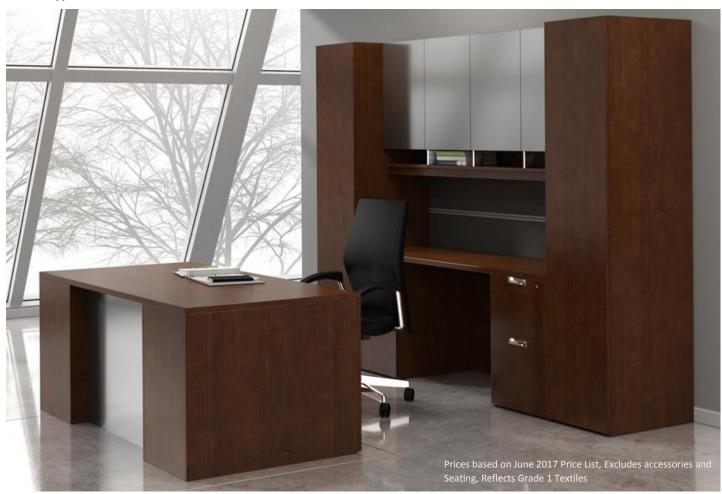

Total Price \$12,368

Shown as: Shaker Cherry Laminate with Graphite Modesty and Doors

| Consists of: | Qty |                                                                   |          |         |
|--------------|-----|-------------------------------------------------------------------|----------|---------|
| 66-1572TWDS  | 1   | Tall Wall Mount Door Hutch with Paper Slots                       | Т        | \$2196  |
| 1-HGA        | 4   | Optional High Gloss Acrylic Doors                                 | Graphite | \$1,524 |
| 66-1884WL    | 1   | Tall Wardrobe/Storage Cabinet - Left                              | Т        | \$1452  |
| 66-1884WR    | 1   | Tall Wardrobe/Storage Cabinet - Right                             | Т        | \$1452  |
| 68-2472KC    | 1   | Kneespace Credenza Full Pedestal                                  | Т        | \$1826  |
| 68-3672DPS   | 1   | Executive Double Ped Desk Rectangular Top                         | Т        | \$2423  |
| 66-HGAF      | 1   | Optional High Gloss Acrylic Modesty                               | Graphite | \$1215  |
| WW-1972TRWPS | 1   | Tool Rail Work Wall for Tall Wall Mount<br>Hutch with Paper Slots | G1       | \$632   |

Total Price \$12,720

Shown as: Beigewood Laminate with White Acrylic Doors

| Qty |                                                                    |                                                                                                                                                                                                                                                                                                                                                                                                                                              |                                                                                                                                                                                                                                                                                                                                                                                                                                                                            |
|-----|--------------------------------------------------------------------|----------------------------------------------------------------------------------------------------------------------------------------------------------------------------------------------------------------------------------------------------------------------------------------------------------------------------------------------------------------------------------------------------------------------------------------------|----------------------------------------------------------------------------------------------------------------------------------------------------------------------------------------------------------------------------------------------------------------------------------------------------------------------------------------------------------------------------------------------------------------------------------------------------------------------------|
| 1   | Open Wall Mount L-Shelf                                            | Т                                                                                                                                                                                                                                                                                                                                                                                                                                            | \$796                                                                                                                                                                                                                                                                                                                                                                                                                                                                      |
| 1   | 21" Low Modular Open Storage                                       | Т                                                                                                                                                                                                                                                                                                                                                                                                                                            | \$747                                                                                                                                                                                                                                                                                                                                                                                                                                                                      |
| 1   | 21" Low Modular Door Bookcase                                      | Т                                                                                                                                                                                                                                                                                                                                                                                                                                            | \$852                                                                                                                                                                                                                                                                                                                                                                                                                                                                      |
| 1   | Layer Support Over Low Height Cabinets                             | Т                                                                                                                                                                                                                                                                                                                                                                                                                                            | \$175                                                                                                                                                                                                                                                                                                                                                                                                                                                                      |
| 1   | Low Height Back Panel                                              | T                                                                                                                                                                                                                                                                                                                                                                                                                                            | \$290                                                                                                                                                                                                                                                                                                                                                                                                                                                                      |
| 1   | Top Unit Door Bookcase                                             | Т                                                                                                                                                                                                                                                                                                                                                                                                                                            | \$1,409                                                                                                                                                                                                                                                                                                                                                                                                                                                                    |
| 1   | Optional Acrylic Doors                                             | White                                                                                                                                                                                                                                                                                                                                                                                                                                        | \$847                                                                                                                                                                                                                                                                                                                                                                                                                                                                      |
| 1   | Seated Height Modular Peninsula Support                            | С                                                                                                                                                                                                                                                                                                                                                                                                                                            | \$735                                                                                                                                                                                                                                                                                                                                                                                                                                                                      |
| 1   | 7" TFL Modesty Panel                                               | Т                                                                                                                                                                                                                                                                                                                                                                                                                                            | \$275                                                                                                                                                                                                                                                                                                                                                                                                                                                                      |
| 1   | Modular Pedestal Box/Box/File                                      | T                                                                                                                                                                                                                                                                                                                                                                                                                                            | \$845                                                                                                                                                                                                                                                                                                                                                                                                                                                                      |
| 1   | Modular Pedestal File/File                                         | T                                                                                                                                                                                                                                                                                                                                                                                                                                            | \$845                                                                                                                                                                                                                                                                                                                                                                                                                                                                      |
| 2   | Modular Cabinet Top                                                | Τ                                                                                                                                                                                                                                                                                                                                                                                                                                            | \$804                                                                                                                                                                                                                                                                                                                                                                                                                                                                      |
| 1   | Modular Desk Top                                                   | Т                                                                                                                                                                                                                                                                                                                                                                                                                                            | \$491                                                                                                                                                                                                                                                                                                                                                                                                                                                                      |
| 1   | Modular Modesty Panel                                              | Т                                                                                                                                                                                                                                                                                                                                                                                                                                            | \$333                                                                                                                                                                                                                                                                                                                                                                                                                                                                      |
| 1   | Tool Rail Workwall for Wall Mount Hutch                            | G1                                                                                                                                                                                                                                                                                                                                                                                                                                           | \$594                                                                                                                                                                                                                                                                                                                                                                                                                                                                      |
|     | over 21" Credenza                                                  |                                                                                                                                                                                                                                                                                                                                                                                                                                              |                                                                                                                                                                                                                                                                                                                                                                                                                                                                            |
| 1   | Tool Rail Workwall for Wall Mount Hutch                            | G1                                                                                                                                                                                                                                                                                                                                                                                                                                           | \$692                                                                                                                                                                                                                                                                                                                                                                                                                                                                      |
|     | 1<br>1<br>1<br>1<br>1<br>1<br>1<br>1<br>1<br>1<br>1<br>2<br>1<br>1 | 1 21" Low Modular Open Storage 1 21" Low Modular Door Bookcase 1 Layer Support Over Low Height Cabinets 1 Low Height Back Panel 1 Top Unit Door Bookcase 1 Optional Acrylic Doors 1 Seated Height Modular Peninsula Support 1 7" TFL Modesty Panel 1 Modular Pedestal Box/Box/File 1 Modular Pedestal File/File 2 Modular Cabinet Top 1 Modular Desk Top 1 Modular Modesty Panel 1 Tool Rail Workwall for Wall Mount Hutch over 21" Credenza | 1 21" Low Modular Open Storage T 1 21" Low Modular Door Bookcase T 1 Layer Support Over Low Height Cabinets T 1 Low Height Back Panel T 1 Top Unit Door Bookcase T 1 Optional Acrylic Doors White 1 Seated Height Modular Peninsula Support C 1 7" TFL Modesty Panel T 1 Modular Pedestal Box/Box/File T 1 Modular Pedestal File/File T 2 Modular Cabinet Top T 1 Modular Desk Top T 1 Modular Modesty Panel T 1 Tool Rail Workwall for Wall Mount Hutch over 21" Credenza |