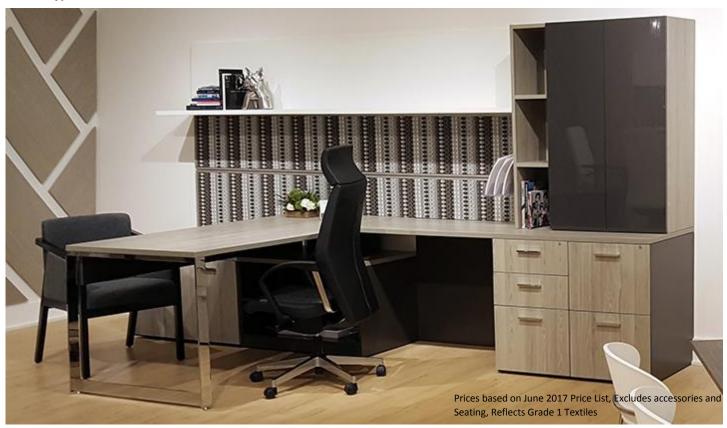

## Canvas Typical - 2017 NeoCon Showroom

Shown as: Ontano Textured Laminate with Designer White Laminate and Graphite Acrylic Doors

| Consists of: | Qty |                                         |          |         |
|--------------|-----|-----------------------------------------|----------|---------|
| 66-15108LS   | 1   | Open Wall Mount L-Shelf                 | Т        | \$796   |
| 66-2436L21BC | 1   | 21" Low Modular Open Storage            | Т        | \$747   |
| 66-2436L21DB | 1   | 21" Low Modular Door Bookcase           | TXT      | \$1,065 |
| 66-1807USP21 | 1   | Layer Support Over Low Height Cabinets  | Т        | \$175   |
| 66-7220BP    | 1   | Low Height Back Panel                   | Т        | \$290   |
| 66-3615TUDBL | 1   | Top Unit Door Bookcase                  | TXT      | \$1,761 |
| 1-HGA        | 1   | Optional Acrylic Doors                  | Graphite | \$928   |
| 01-3628BL    | 1   | Seated Height Modular Peninsula Support | CHR      | \$735   |
| 66-6807MODGA | 1   | 7" High Gloss Acrylic Modesty Panel     | Graphite | \$521   |
| 66-2418PD1   | 1   | Modular Pedestal Box/Box/File           | TXT      | \$1,056 |
| 66-2418PD2   | 1   | Modular Pedestal File/File              | TXT      | \$1,056 |
| 66-2472TP    | 2   | Modular Cabinet Top                     | TXT      | \$1,006 |
| 66-3672TP    | 1   | Modular Desk Top                        | TXT      | \$613   |
| 66-7228BP    | 1   | Modular Modesty Panel                   | Т        | \$333   |
| WW-3136TTRW  | 1   | Tool Rail Workwall for Wall Mount Hutch | G1       | \$594   |
|              |     | over 21" Credenza                       |          |         |
| WW-2372TRW   | 1   | Tool Rail Workwall for Wall Mount Hutch | G1       | \$692   |

Total Price \$12,368

Shown as: Shaker Cherry Laminate with Graphite Modesty and Doors

| Consists of: | Qty |                                                                   |          |         |
|--------------|-----|-------------------------------------------------------------------|----------|---------|
| 66-1572TWDS  | 1   | Tall Wall Mount Door Hutch with Paper Slots                       | Т        | \$2196  |
| 1-HGA        | 4   | Optional High Gloss Acrylic Doors                                 | Graphite | \$1,524 |
| 66-1884WL    | 1   | Tall Wardrobe/Storage Cabinet - Left                              | Т        | \$1452  |
| 66-1884WR    | 1   | Tall Wardrobe/Storage Cabinet - Right                             | Т        | \$1452  |
| 68-2472KC    | 1   | Kneespace Credenza Full Pedestal                                  | Т        | \$1826  |
| 68-3672DPS   | 1   | Executive Double Ped Desk Rectangular Top                         | Т        | \$2423  |
| 66-HGAF      | 1   | Optional High Gloss Acrylic Modesty                               | Graphite | \$1215  |
| WW-1972TRWPS | 1   | Tool Rail Work Wall for Tall Wall Mount<br>Hutch with Paper Slots | G1       | \$632   |