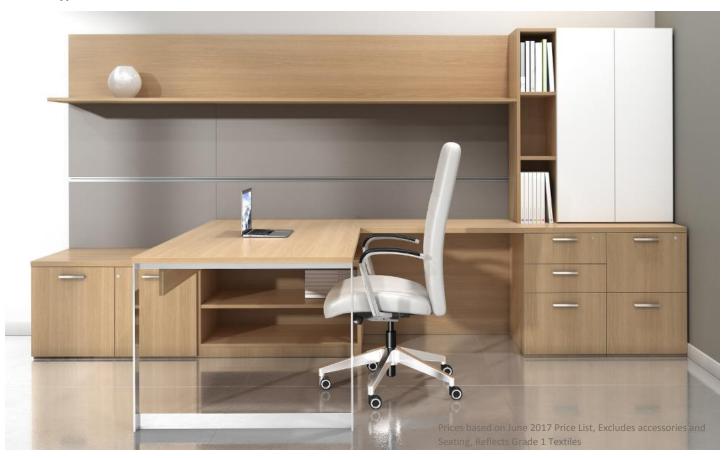

Total Price \$12,720

Shown as: Beigewood Laminate with White Acrylic Doors

| Qty |                                                                    |                                                                                                                                                                                                                                                                                                                                                                                                                                              |                                                                                                                                                                                                                                                                                                                                                                                                                                                                            |
|-----|--------------------------------------------------------------------|----------------------------------------------------------------------------------------------------------------------------------------------------------------------------------------------------------------------------------------------------------------------------------------------------------------------------------------------------------------------------------------------------------------------------------------------|----------------------------------------------------------------------------------------------------------------------------------------------------------------------------------------------------------------------------------------------------------------------------------------------------------------------------------------------------------------------------------------------------------------------------------------------------------------------------|
| 1   | Open Wall Mount L-Shelf                                            | Т                                                                                                                                                                                                                                                                                                                                                                                                                                            | \$796                                                                                                                                                                                                                                                                                                                                                                                                                                                                      |
| 1   | 21" Low Modular Open Storage                                       | Т                                                                                                                                                                                                                                                                                                                                                                                                                                            | \$747                                                                                                                                                                                                                                                                                                                                                                                                                                                                      |
| 1   | 21" Low Modular Door Bookcase                                      | Т                                                                                                                                                                                                                                                                                                                                                                                                                                            | \$852                                                                                                                                                                                                                                                                                                                                                                                                                                                                      |
| 1   | Layer Support Over Low Height Cabinets                             | Т                                                                                                                                                                                                                                                                                                                                                                                                                                            | \$175                                                                                                                                                                                                                                                                                                                                                                                                                                                                      |
| 1   | Low Height Back Panel                                              | T                                                                                                                                                                                                                                                                                                                                                                                                                                            | \$290                                                                                                                                                                                                                                                                                                                                                                                                                                                                      |
| 1   | Top Unit Door Bookcase                                             | Т                                                                                                                                                                                                                                                                                                                                                                                                                                            | \$1,409                                                                                                                                                                                                                                                                                                                                                                                                                                                                    |
| 1   | Optional Acrylic Doors                                             | White                                                                                                                                                                                                                                                                                                                                                                                                                                        | \$847                                                                                                                                                                                                                                                                                                                                                                                                                                                                      |
| 1   | Seated Height Modular Peninsula Support                            | С                                                                                                                                                                                                                                                                                                                                                                                                                                            | \$735                                                                                                                                                                                                                                                                                                                                                                                                                                                                      |
| 1   | 7" TFL Modesty Panel                                               | Т                                                                                                                                                                                                                                                                                                                                                                                                                                            | \$275                                                                                                                                                                                                                                                                                                                                                                                                                                                                      |
| 1   | Modular Pedestal Box/Box/File                                      | T                                                                                                                                                                                                                                                                                                                                                                                                                                            | \$845                                                                                                                                                                                                                                                                                                                                                                                                                                                                      |
| 1   | Modular Pedestal File/File                                         | T                                                                                                                                                                                                                                                                                                                                                                                                                                            | \$845                                                                                                                                                                                                                                                                                                                                                                                                                                                                      |
| 2   | Modular Cabinet Top                                                | Τ                                                                                                                                                                                                                                                                                                                                                                                                                                            | \$804                                                                                                                                                                                                                                                                                                                                                                                                                                                                      |
| 1   | Modular Desk Top                                                   | Т                                                                                                                                                                                                                                                                                                                                                                                                                                            | \$491                                                                                                                                                                                                                                                                                                                                                                                                                                                                      |
| 1   | Modular Modesty Panel                                              | Т                                                                                                                                                                                                                                                                                                                                                                                                                                            | \$333                                                                                                                                                                                                                                                                                                                                                                                                                                                                      |
| 1   | Tool Rail Workwall for Wall Mount Hutch                            | G1                                                                                                                                                                                                                                                                                                                                                                                                                                           | \$594                                                                                                                                                                                                                                                                                                                                                                                                                                                                      |
|     | over 21" Credenza                                                  |                                                                                                                                                                                                                                                                                                                                                                                                                                              |                                                                                                                                                                                                                                                                                                                                                                                                                                                                            |
| 1   | Tool Rail Workwall for Wall Mount Hutch                            | G1                                                                                                                                                                                                                                                                                                                                                                                                                                           | \$692                                                                                                                                                                                                                                                                                                                                                                                                                                                                      |
|     | 1<br>1<br>1<br>1<br>1<br>1<br>1<br>1<br>1<br>1<br>1<br>2<br>1<br>1 | 1 21" Low Modular Open Storage 1 21" Low Modular Door Bookcase 1 Layer Support Over Low Height Cabinets 1 Low Height Back Panel 1 Top Unit Door Bookcase 1 Optional Acrylic Doors 1 Seated Height Modular Peninsula Support 1 7" TFL Modesty Panel 1 Modular Pedestal Box/Box/File 1 Modular Pedestal File/File 2 Modular Cabinet Top 1 Modular Desk Top 1 Modular Modesty Panel 1 Tool Rail Workwall for Wall Mount Hutch over 21" Credenza | 1 21" Low Modular Open Storage T 1 21" Low Modular Door Bookcase T 1 Layer Support Over Low Height Cabinets T 1 Low Height Back Panel T 1 Top Unit Door Bookcase T 1 Optional Acrylic Doors White 1 Seated Height Modular Peninsula Support C 1 7" TFL Modesty Panel T 1 Modular Pedestal Box/Box/File T 1 Modular Pedestal File/File T 2 Modular Cabinet Top T 1 Modular Desk Top T 1 Modular Modesty Panel T 1 Tool Rail Workwall for Wall Mount Hutch over 21" Credenza |

Total Price \$10,730

Shown as: Ontano Textured Laminate with Pearl White Modesty

| Consists of: | Qty |                                                 |     |          |
|--------------|-----|-------------------------------------------------|-----|----------|
| 01-3028BL    | 2   | Seated Height Modular Peninsula Support         | ALM | \$764    |
| 66-3020BP    | 1   | Low Height Back Panel                           | TXT | \$226    |
| 66-7820BP    | 2   | Low Height Back Panel                           | TXT | \$750    |
| 66-2018L21BF | 2   | 21" Low Modular Box/File                        | TXT | \$1,760  |
| 66-2030L21BC | 3   | 21" Low Modular Open Storage                    | TXT | \$2,568  |
| 66-2030L21BF | 2   | 21" Low Modular Box/File                        | TXT | \$2,076  |
| 66-2078TP    | 2   | Modular Cabinet Top                             | TXT | \$920    |
| 66-2030TP    | 1   | Modular Cabinet Top                             | TXT | \$269    |
| 66-1578WD    | 2   | Wall Mount Door Hutch                           | TXT | \$ 3,620 |
| 66-1530OW    | 1   | Wall Mount Open Hutch                           | TXT | \$690    |
| 66-3060TP    | 2   | Modular Desk Top                                | TXT | \$1,016  |
| 66-5607MOD   | 2   | 7" TFL Modesty Panels                           | TXT | \$662    |
| 66-1807USP21 | 2   | Layer Support Over Low Height Cabinets          | TXT | \$438    |
| TB-3148W     | 2   | Wall Mounted Hutch Tackboard                    | G1  | \$754    |
| WW-3190TTRW  | 1   | Tool Rail Work Wall for Wall Mount Hutch DEB-TB | G1  | \$1,196  |
| 66-3636CT    | 1   | Circular Top                                    | TXT | \$525    |
| 08-2030SXB   | 1   | Small X Base                                    |     | \$675    |
| ·            | ·   | · · · · · · · · · · · · · · · · · · ·           |     | ·        |