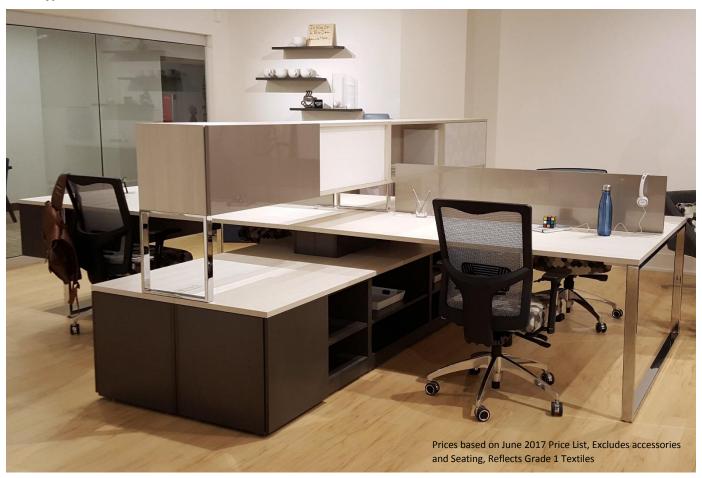

## Canvas Typical - 2017 NeoCon Showroom

Shown as: White Zebrine Textured Laminate with Slate Grey Chassis

| Consists of: | Qty |                                           |     |         |
|--------------|-----|-------------------------------------------|-----|---------|
| 01-6028OL    | 2   | O Modular Peninsula Support Seated Height | CHR | \$1,832 |
| 66-1807USP21 | 4   | Layer Support Over Low Height Cabinets    | Т   | \$700   |
| 66-2030L21BC | 4   | 21" Low Modular Open Storage              | Т   | \$2,740 |
| 66-2036L21SD | 4   | 21" Low Modular Sliding Door Bookcase     | Т   | \$3,704 |
| 66-2066TP    | 4   | Modular Cabinet Top                       | TXT | \$1,712 |
| 01-1515OS    | 2   | Metal Stanchion                           | CHR | \$612   |
| 01-1507OSS   | 1   | Shared Metal Stanchion                    | CHR | \$276   |
| 66-2003FP    | 4   | Filler Panels                             | Т   | \$500   |
| 66-1566DAOH  | 1   | Dual Access Open Hutch                    | TXT | \$1,084 |
| 66-66DAOH    | 1   | Tackboard (set of 2)                      | G1  | \$237   |
| 66-1566DAHS  | 1   | Dual Access Sliding Door Hutch            | TXT | \$1,935 |
| 1-HGA        | 1   | Optional High Gloss Acrylic Door          | WM  | \$894   |
| DEF          | 1   | Optional Dry Erase Fixed Back Panel       |     | \$410   |
| 66-6812PPGA  | 2   | 12" High Gloss Acrylic Privacy Panel      | WM  | \$1,324 |
| 66-6072TP    | 2   | Modular Desk Top                          | TXT | \$1,876 |
| 66-1560OBEB  | 1   | Open Bookcase End                         | TXT | \$993   |
| 01-00060SB   | 4   | Stiffener Bar                             |     | \$688   |

Total \$21,517