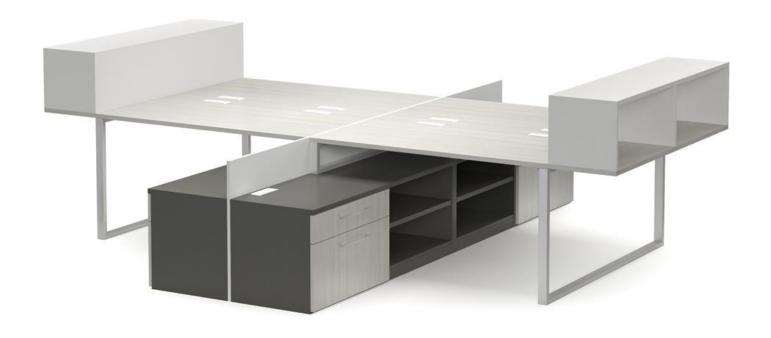

Total \$18,909

Shown as:
Ontano Textured Laminate
with Designer White
Gallery Screen and
Modular Cabinet Top

| Consists of: | Qty |                                              |     |         |
|--------------|-----|----------------------------------------------|-----|---------|
| 01-2428BL    | 2   | Seated Height Modular Peninsula Support      | Alm | \$714   |
| TB-6678W     | 2   | Wall Mounted Hutch Tackboard                 | Gr1 | \$878   |
| 66-2018L21BC | 2   | 21" Low Modular Open Storage                 | TXT | \$1,560 |
| 66-2036L21BF | 2   | 21" Low Modular Box/File                     | TXT | \$2,162 |
| 66-2018L21BF | 2   | 21" Low Modular Box/File                     | TXT | \$1,760 |
| 66-2072TP    | 2   | Modular Cabinet Top                          | TXT | \$896   |
| 66-5172GS    | 1   | Straight Floorstanding Gallery Screen at 51" | Т   | \$772   |
| 66-2003FP    | 2   | Filler Panels                                | TXT | \$312   |
| 66-1578SWD   | 2   | Wall Mounted Sliding Door Hutch              | TXT | \$4,290 |
| 01-2407OL    | 2   | Layer Support for 21" Low Credenza           | Alm | \$622   |
| 66-2478TP    | 2   | Modular Cabinet Top                          | Т   | \$828   |

Total \$14,794

Prices based on June 2017 Price List, Excludes accessories

Shown as: White Zebrine Textured Laminate with Slate Grey Chassis and Designer White Privacy Screens

| Consists of: | Qty |                                         |     |         |
|--------------|-----|-----------------------------------------|-----|---------|
| 01-3028OLS   | 2   | Seated Height Shared Metal Leg          | ALM | \$750   |
| 01-6028OL    | 2   | Seated Height Modular Peninsula Support | ALM | \$1,090 |
| 66-1519MP2   | 4   | Mobile Pedestal Box/Box/File            | TXT | \$4,332 |
| 66-1560DTP   | 2   | Desk Top Extensions                     | TXT | \$652   |
| 66-6072TP    | 2   | Modular Desk Top                        | TXT | \$1,876 |
| 66-6812PP    | 2   | 12" TFL Privacy Panel                   | Т   | \$582   |