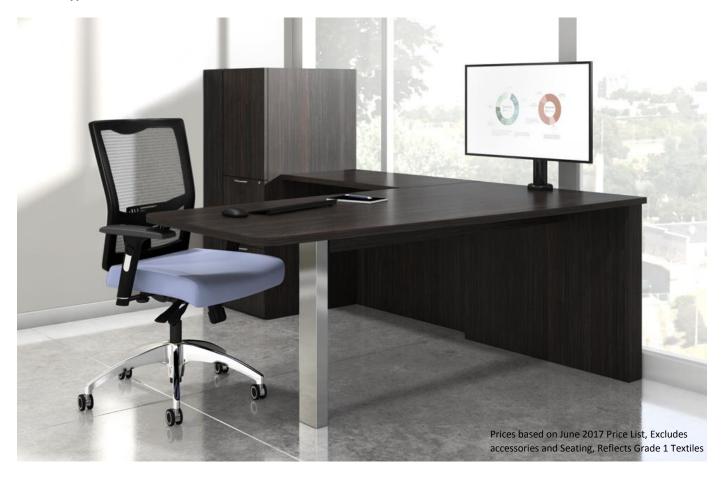

## Canvas Typical - 2017 NeoCon Showroom

Shown as: Ontano Textured Laminate with Designer White Laminate and Graphite Acrylic Doors

| Consists of: | Qty |                                         |          |         |
|--------------|-----|-----------------------------------------|----------|---------|
| 66-15108LS   | 1   | Open Wall Mount L-Shelf                 | Т        | \$796   |
| 66-2436L21BC | 1   | 21" Low Modular Open Storage            | Т        | \$747   |
| 66-2436L21DB | 1   | 21" Low Modular Door Bookcase           | TXT      | \$1,065 |
| 66-1807USP21 | 1   | Layer Support Over Low Height Cabinets  | Т        | \$175   |
| 66-7220BP    | 1   | Low Height Back Panel                   | Т        | \$290   |
| 66-3615TUDBL | 1   | Top Unit Door Bookcase                  | TXT      | \$1,761 |
| 1-HGA        | 1   | Optional Acrylic Doors                  | Graphite | \$928   |
| 01-3628BL    | 1   | Seated Height Modular Peninsula Support | CHR      | \$735   |
| 66-6807MODGA | 1   | 7" High Gloss Acrylic Modesty Panel     | Graphite | \$521   |
| 66-2418PD1   | 1   | Modular Pedestal Box/Box/File           | TXT      | \$1,056 |
| 66-2418PD2   | 1   | Modular Pedestal File/File              | TXT      | \$1,056 |
| 66-2472TP    | 2   | Modular Cabinet Top                     | TXT      | \$1,006 |
| 66-3672TP    | 1   | Modular Desk Top                        | TXT      | \$613   |
| 66-7228BP    | 1   | Modular Modesty Panel                   | Т        | \$333   |
| WW-3136TTRW  | 1   | Tool Rail Workwall for Wall Mount Hutch | G1       | \$594   |
|              |     | over 21" Credenza                       |          |         |
| WW-2372TRW   | 1   | Tool Rail Workwall for Wall Mount Hutch | G1       | \$692   |

Total Price \$12,368

Shown as: Shaker Cherry Laminate with Graphite Modesty and Doors

| Consists of: | Qty |                                                                   |          |         |
|--------------|-----|-------------------------------------------------------------------|----------|---------|
| 66-1572TWDS  | 1   | Tall Wall Mount Door Hutch with Paper Slots                       | Т        | \$2196  |
| 1-HGA        | 4   | Optional High Gloss Acrylic Doors                                 | Graphite | \$1,524 |
| 66-1884WL    | 1   | Tall Wardrobe/Storage Cabinet - Left                              | Т        | \$1452  |
| 66-1884WR    | 1   | Tall Wardrobe/Storage Cabinet - Right                             | Т        | \$1452  |
| 68-2472KC    | 1   | Kneespace Credenza Full Pedestal                                  | Т        | \$1826  |
| 68-3672DPS   | 1   | Executive Double Ped Desk Rectangular Top                         | Т        | \$2423  |
| 66-HGAF      | 1   | Optional High Gloss Acrylic Modesty                               | Graphite | \$1215  |
| WW-1972TRWPS | 1   | Tool Rail Work Wall for Tall Wall Mount<br>Hutch with Paper Slots | G1       | \$632   |