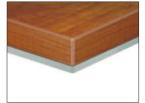

1-1/8" thick top; 2" wood edge

2-3/8" thick top; 2" wood edge

1-1/8" thick top; 1-1/8" wood edge

1-1/8" thick top; 2" wood edge

**Optional Reveal** For A-D edges in black or metallic