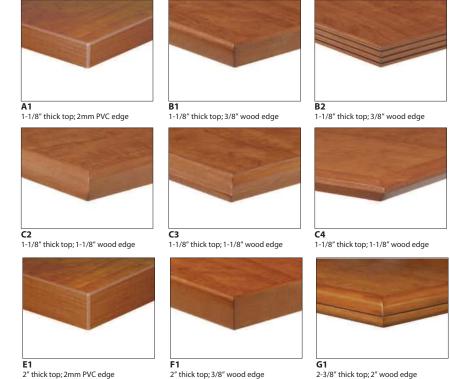

Buffet Credenza with Drawers (36")

2" thick top; 3/8" wood edge

2-3/8" thick top; 2" wood edge

1-1/8" thick top; 2" wood edge

2-3/8" thick top; 2" wood edge

1-1/8" thick top; 1-1/8" wood edge

1-1/8" thick top; 2" wood edge

**Optional Reveal** For A-D edges in black or metallic