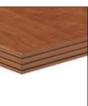

1-1/8" thick top; 2" wood edge

2-3/8" thick top; 2" wood edge

1-1/8" thick top; 1-1/8" wood edge

1-1/8" thick top; 2" wood edge

**Optional Reveal** For A-D edges in black or metallic