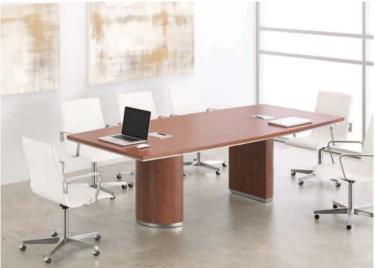

### Thermofuse Laminate Finishes

Cognac

Spice Walnut

Tenino Grey Dove Grey Gunmetal Grey

Due to variations in printing, the representation of the finishes shown here should not be relied upon for final purchasing decisions. DeskMakers is not responsible for mismatches in color between actual finishes and what is shown above.