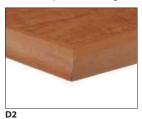

1-1/8" thick top; 2" wood edge

2-3/8" thick top; 2" wood edge

1-1/8" thick top; 1-1/8" wood edge

1-1/8" thick top; 2" wood edge

**Optional Reveal** For A-D edges in black or metallic