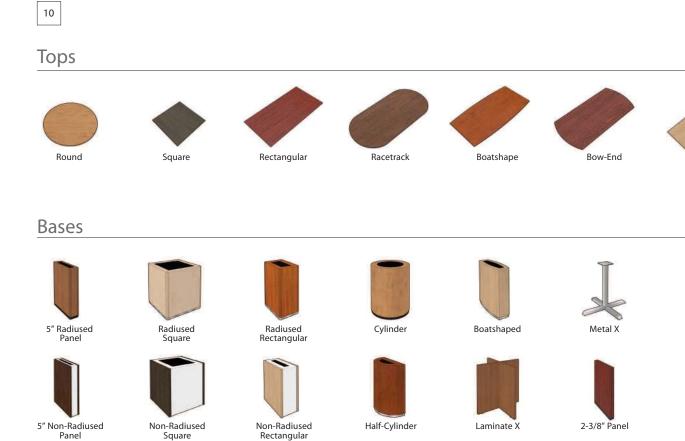

# **Conference**Collection

DeskMakers' Conference Collection offers an unparalleled variety of designs, edge options, and bases. We also manufacture custom conference tables to your own specifications. Choose from any of our standard thermofuse laminate finishes, or contact us about additional options in high-pressure laminate or wood veneer.