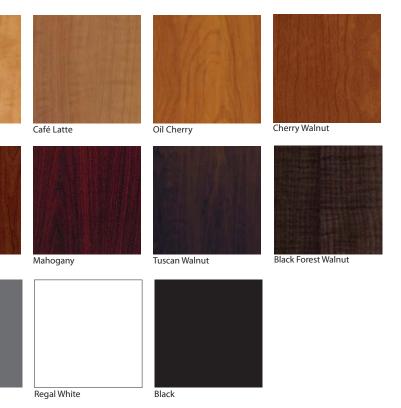

### Thermofuse Laminate Finishes

Cognac

Spice Walnut

Tenino Grey Dove Grey Gunmetal Grey

Due to variations in printing, the representation of the finishes shown here should not be relied upon for final purchasing decisions. DeskMakers is not responsible for mismatches in color between actual finishes and what is shown above.