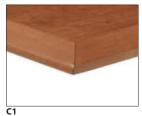

Buffet Credenza with Drawers (36")

2" thick top; 3/8" wood edge

2-3/8" thick top; 2" wood edge

1-1/8" thick top; 2" wood edge

2-3/8" thick top; 2" wood edge

1-1/8" thick top; 1-1/8" wood edge

1-1/8" thick top; 2" wood edge

**Optional Reveal** For A-D edges in black or metallic