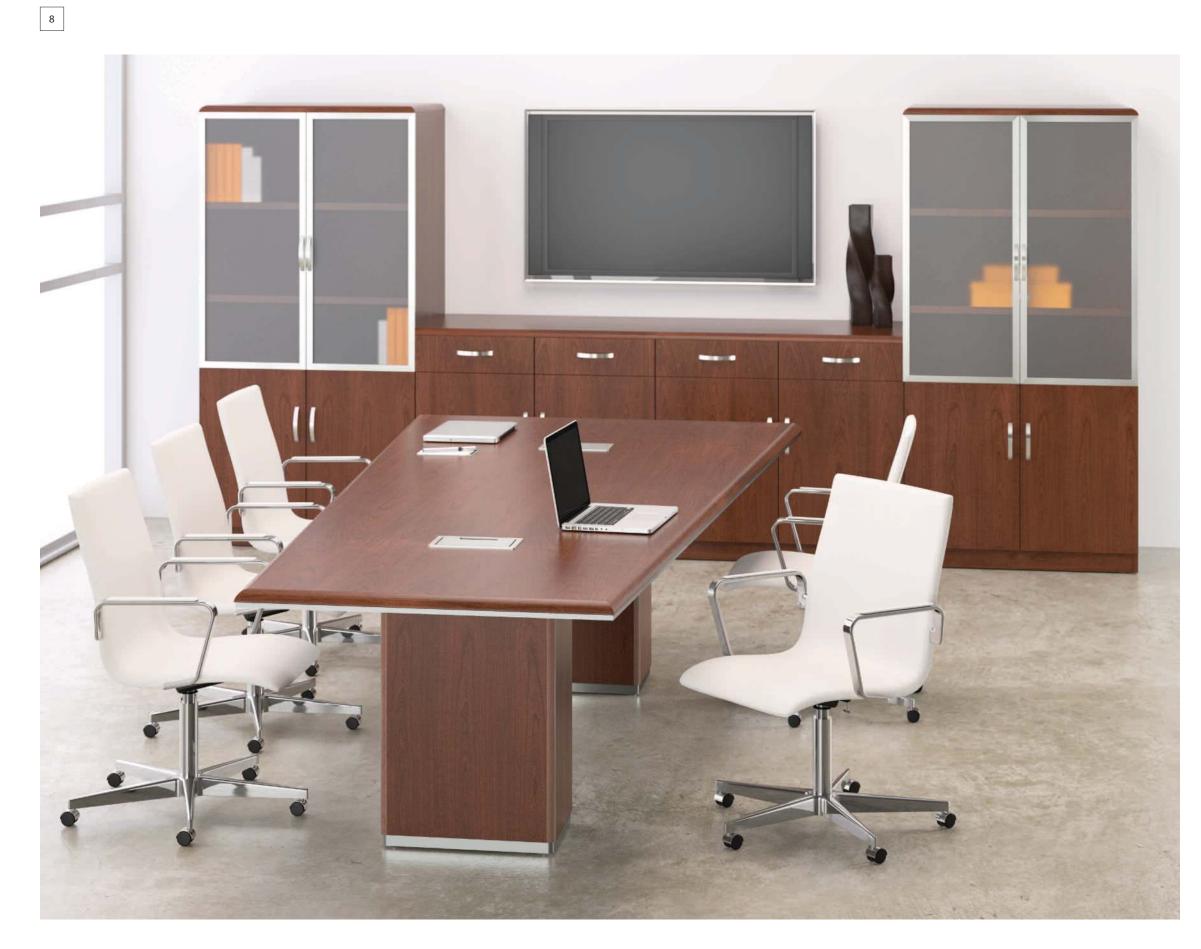

## Other Conference Room Furniture

Lectern with Keyboard Tray

Media Credenza (30")

Cabinet with

Bookcase Top

Cabinet with

Glass Door Top

Cabinet with Full Laminate Doors

Buffet Credenza with Drawers (36")

2" thick top; 3/8" wood edge

2-3/8" thick top; 2" wood edge