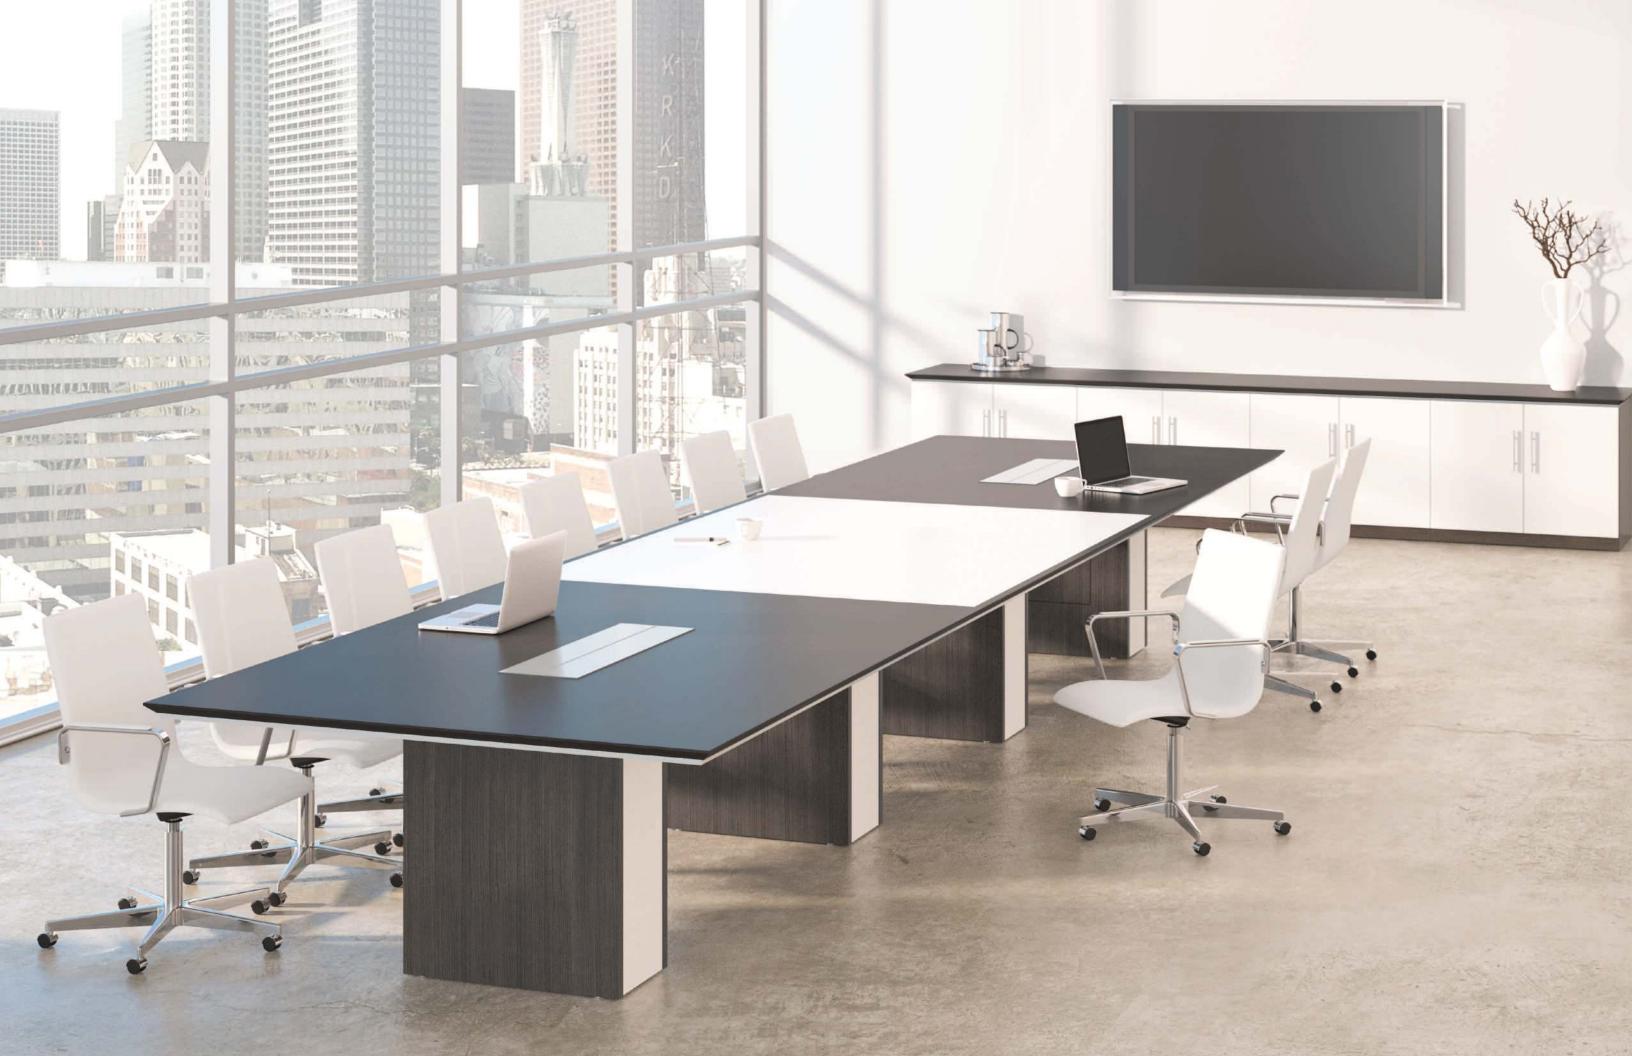

# **Conference**Collection

DeskMakers' Conference Collection offers an unparalleled variety of designs, edge options, and bases. We also manufacture custom conference tables to your own specifications. Choose from any of our standard thermofuse laminate finishes, or contact us about additional options in high-pressure laminate or wood veneer.