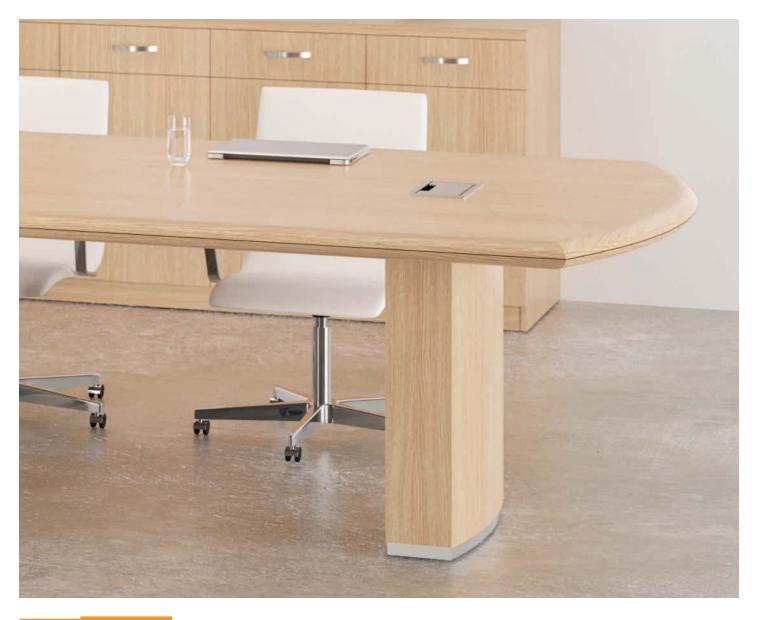

### Power and Data Options

Black Plastic Grommet

Wedge

Basic Power & Data Grommet

Steel Grommet

1-1/8" thick top; 2" wood edge

2-3/8" thick top; 2" wood edge

1-1/8" thick top; 1-1/8" wood edge

1-1/8" thick top; 2" wood edge

**Optional Reveal** For A-D edges in black or metallic