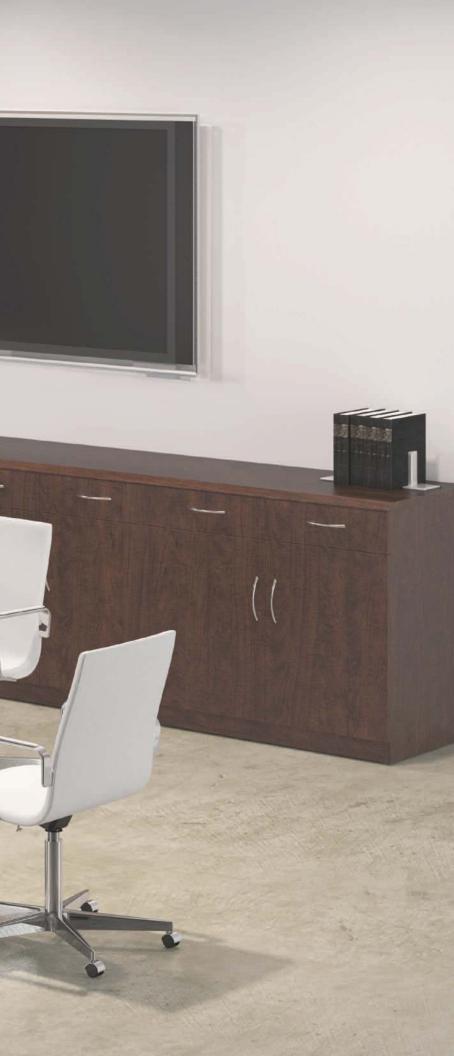

## Other Conference Room Furniture

Lectern with Keyboard Tray

Media Credenza (30")

Cabinet with

Bookcase Top

Cabinet with

Glass Door Top

Cabinet with Full Laminate Doors

Buffet Credenza with Drawers (36")

2" thick top; 3/8" wood edge

2-3/8" thick top; 2" wood edge