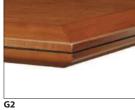

1-1/8" thick top; 2" wood edge

2-3/8" thick top; 2" wood edge

1-1/8" thick top; 1-1/8" wood edge

1-1/8" thick top; 2" wood edge

**Optional Reveal** For A-D edges in black or metallic