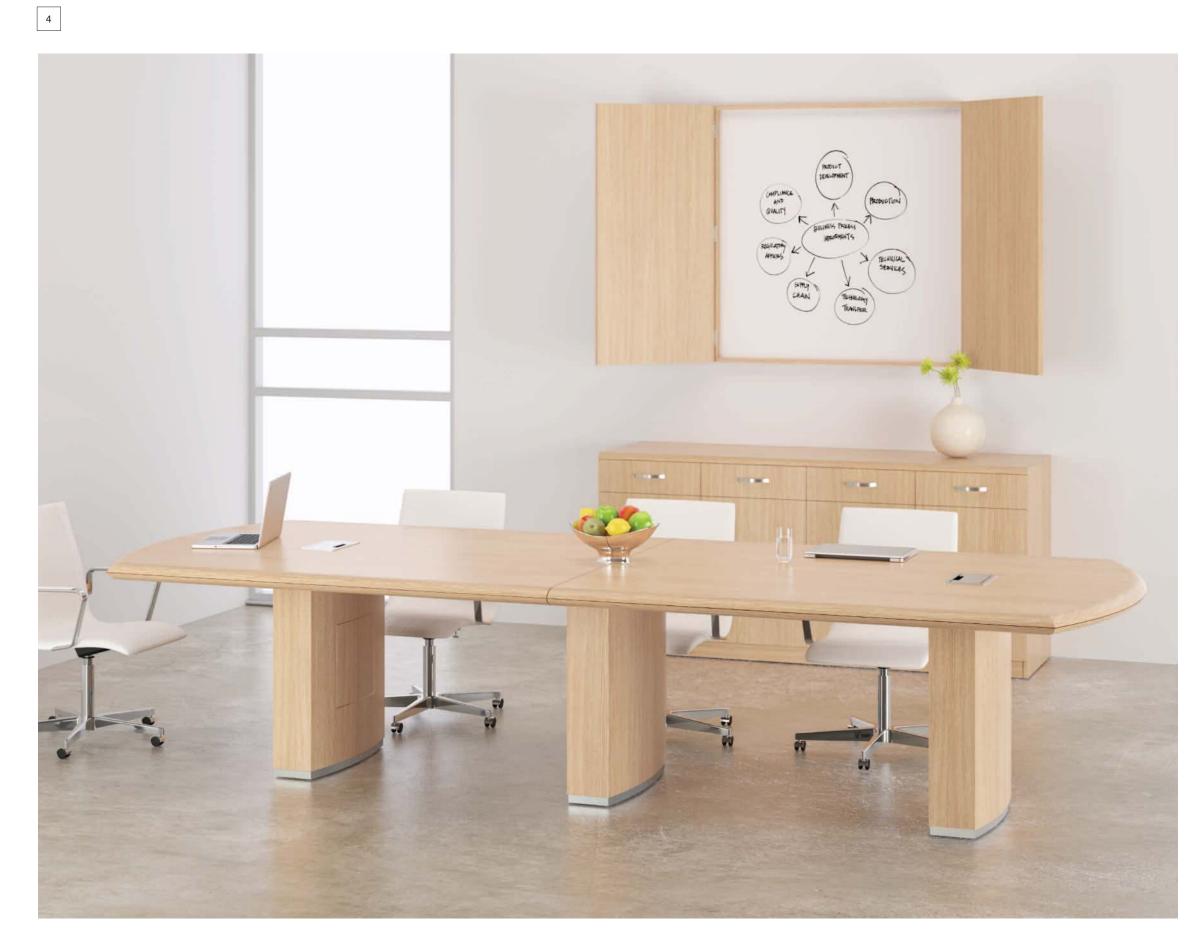

# **Conference**Collection

DeskMakers' Conference Collection offers an unparalleled variety of designs, edge options, and bases. We also manufacture custom conference tables to your own specifications. Choose from any of our standard thermofuse laminate finishes, or contact us about additional options in high-pressure laminate or wood veneer.

### Power and Data Options

Black Plastic Grommet

Wedge

Basic Power & Data Grommet

Steel Grommet