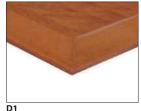

1-1/8" thick top; 2" wood edge

2-3/8" thick top; 2" wood edge

1-1/8" thick top; 1-1/8" wood edge

1-1/8" thick top; 2" wood edge

**Optional Reveal** For A-D edges in black or metallic