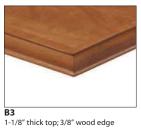

Buffet Credenza with Drawers (36")

2" thick top; 3/8" wood edge

2-3/8" thick top; 2" wood edge

1-1/8" thick top; 2" wood edge

2-3/8" thick top; 2" wood edge

1-1/8" thick top; 1-1/8" wood edge

1-1/8" thick top; 2" wood edge

**Optional Reveal** For A-D edges in black or metallic