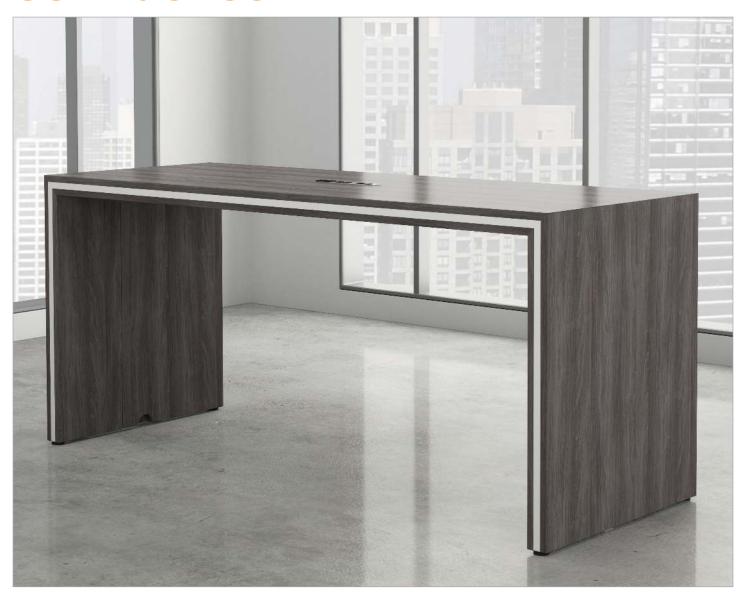

## **Confluence**

DeskMakers Confluence Parsons Tables come in varying sizes, thicknesses, styles, and price points. And of course, Confluence Parsons Tables are available in all DeskMakers standard thermofuse laminates (TFL) as well as high-pressure laminates (HPL).