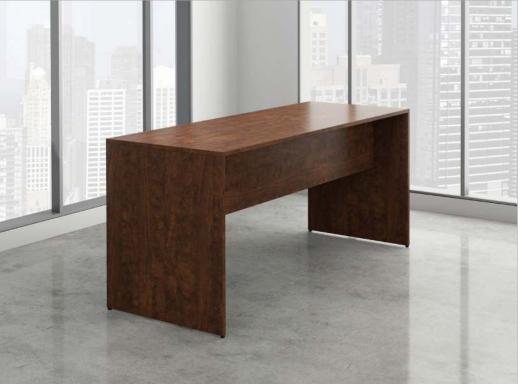

## **Confluence**

DeskMakers Confluence Parsons Tables come in varying sizes, thicknesses, styles, and price points. And of course, Confluence Parsons Tables are available in all DeskMakers standard thermofuse laminates (TFL) as well as high-pressure laminates (HPL).