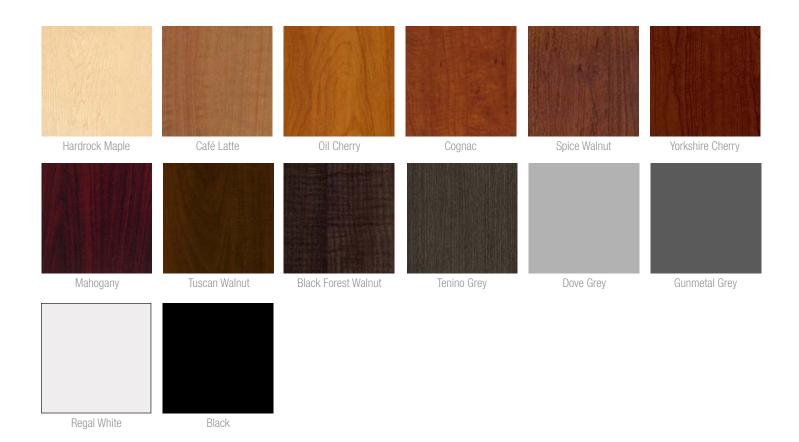

## **Confluence**











DeskMakers Confluence Parsons Tables come in varying sizes, thicknesses, styles, and price points. And of course, Confluence Parsons Tables are available in all DeskMakers standard thermofuse laminates (TFL) as well as high-pressure laminates (HPL).

2 | CONFLUENCE | 3

## **FINISHES**

## Thermofuse Laminate Finishes



## Premium Textured Thermofuse Laminate Finishes

Textured TFL finishes have a 10% upcharge



Due to variations in printing, the representation of the finishes shown here should not be relied upon for final purchasing decisions. DeskMakers is not responsible for mismatches in color between actual finishes and what is shown above.