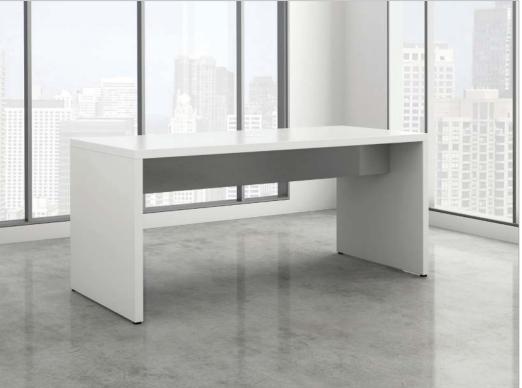

## **Confluence**

DeskMakers Confluence Parsons Tables come in varying sizes, thicknesses, styles, and price points. And of course, Confluence Parsons Tables are available in all DeskMakers standard thermofuse laminates (TFL) as well as high-pressure laminates (HPL).