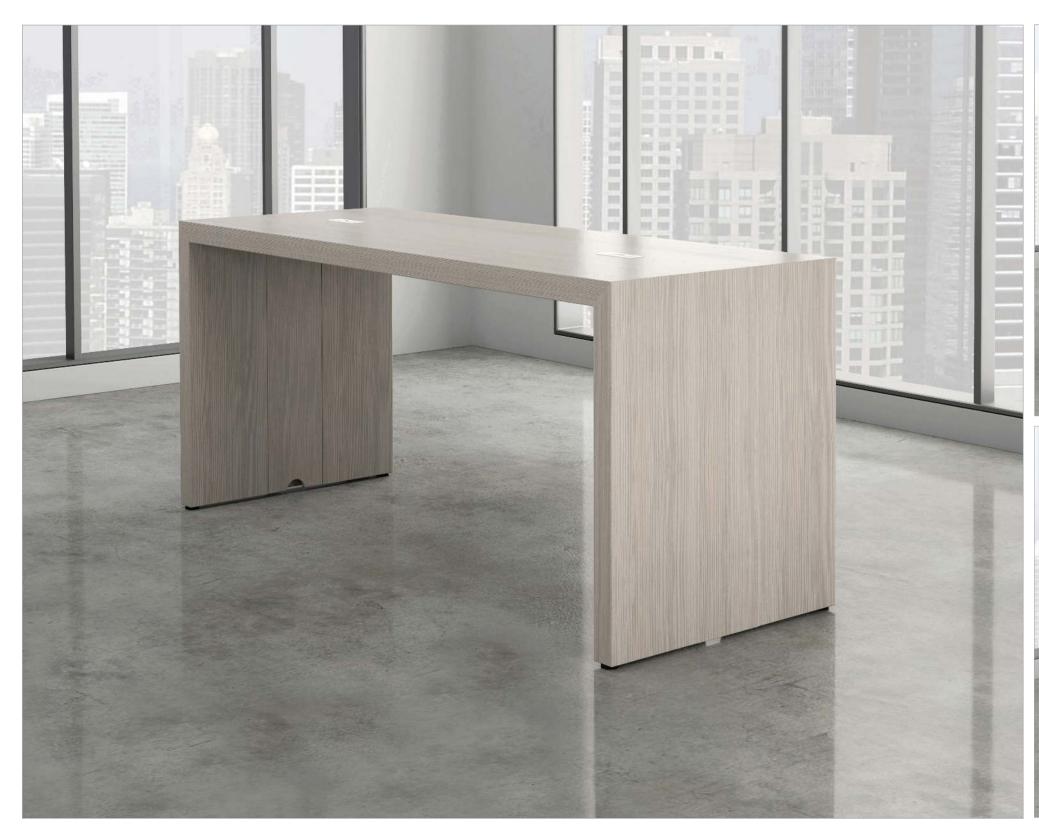

## **Confluence**

DeskMakers Confluence Parsons Tables come in varying sizes, thicknesses, styles, and price points. And of course, Confluence Parsons Tables are available in all DeskMakers standard thermofuse laminates (TFL) as well as high-pressure laminates (HPL).